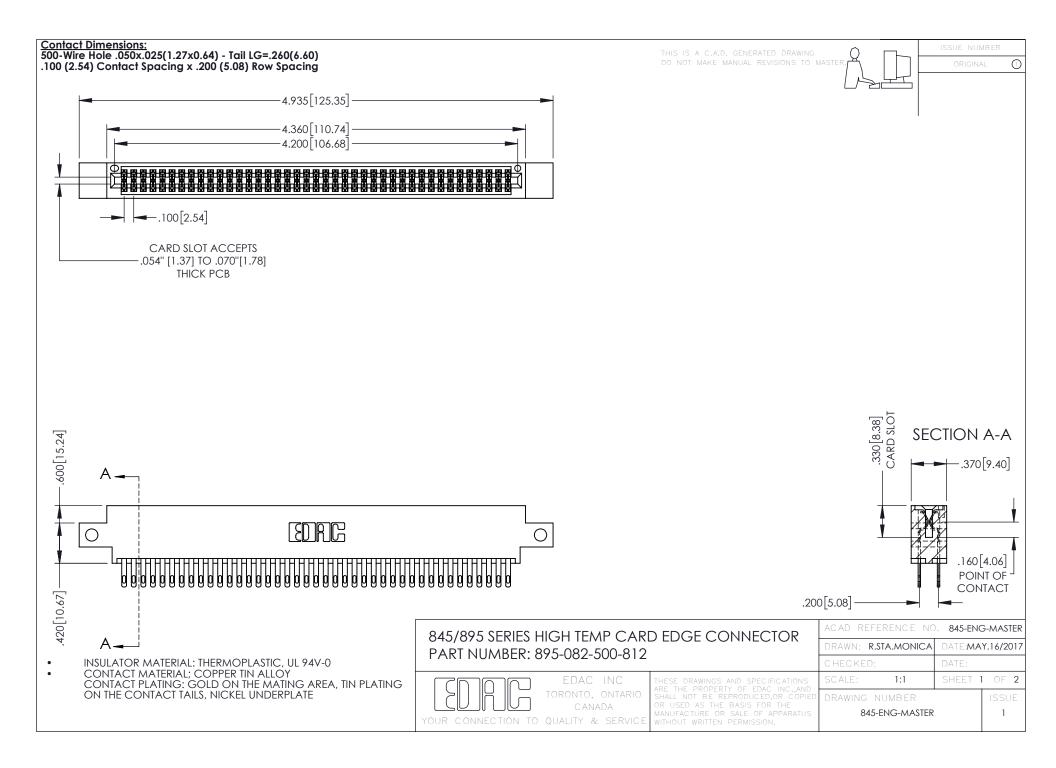

- INSULATOR MATERIAL: THERMOPLASTIC POLYESTER, UL 94V-0 DAP MATERIAL AVAILABLE UPON REQUEST
- CONTACT MATERIAL; COPPER ALLOY

**Contact Code 558** 

CONTACT PLATING: GOLD ON THE MATING AREA, TIN PLATING ON THE CONTACT TAILS, NICKEL UNDERPLATE

## 845/895 SERIES HIGH TEMP CARD EDGE CONNECTOR CONTACT CODE 555,556,558,559,560 DIMENSIONS

YOUR CONNECTION TO QUALITY & SERVICE

Contact Code 559

|   | ACAD REFERENCE NO   | . 845-ENG-MASTER |
|---|---------------------|------------------|
|   | DRAWN: R.STA.MONICA | DATE:MAY.16/2017 |
|   | CHECKED:            | DATE:            |
|   | SCALE: 1:1          | SHEET 2 OF 2     |
| D | DRAWING NUMBER      | ISSUE            |

Contact Code 560

845-ENG-MASTER