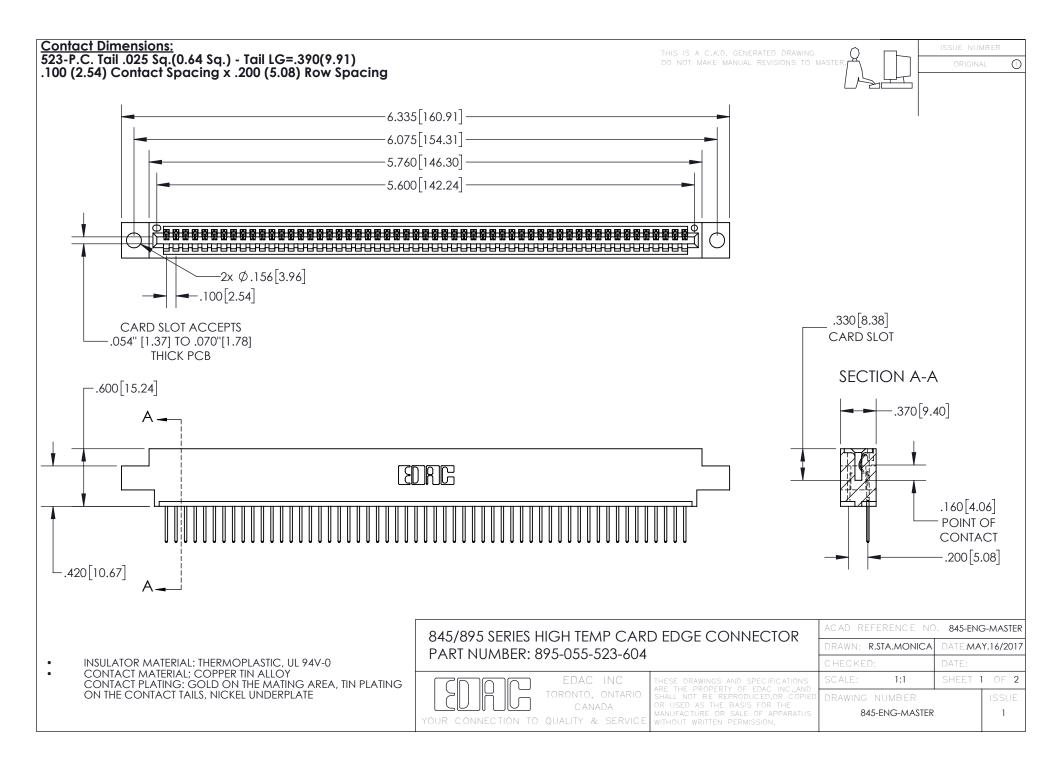

INSULATOR MATERIAL: THERMOPLASTIC POLYESTER, UL 94V-0 DAP MATERIAL AVAILABLE UPON REQUEST

**Contact Code 558** 

CONTACT MATERIAL; COPPER ALLOY CONTACT PLATING: GOLD ON THE MATING AREA, TIN PLATING ON THE CONTACT TAILS, NICKEL UNDERPLATE

## 845/895 SERIES HIGH TEMP CARD EDGE CONNECTOR CONTACT CODE 555,556,558,559,560 DIMENSIONS

YOUR CONNECTION TO QUALITY & SERVICE

Contact Code 559

|   | ACAD REFERENCE NO. 845-ENG-MASTER |                  |  |
|---|-----------------------------------|------------------|--|
|   | DRAWN: R.STA.MONICA               | DATE:MAY.16/2017 |  |
|   | CHECKED:                          | DATE:            |  |
|   | SCALE: 1:1                        | SHEET 2 OF 2     |  |
| D | DRAWING NUMBER                    | ISSUE            |  |