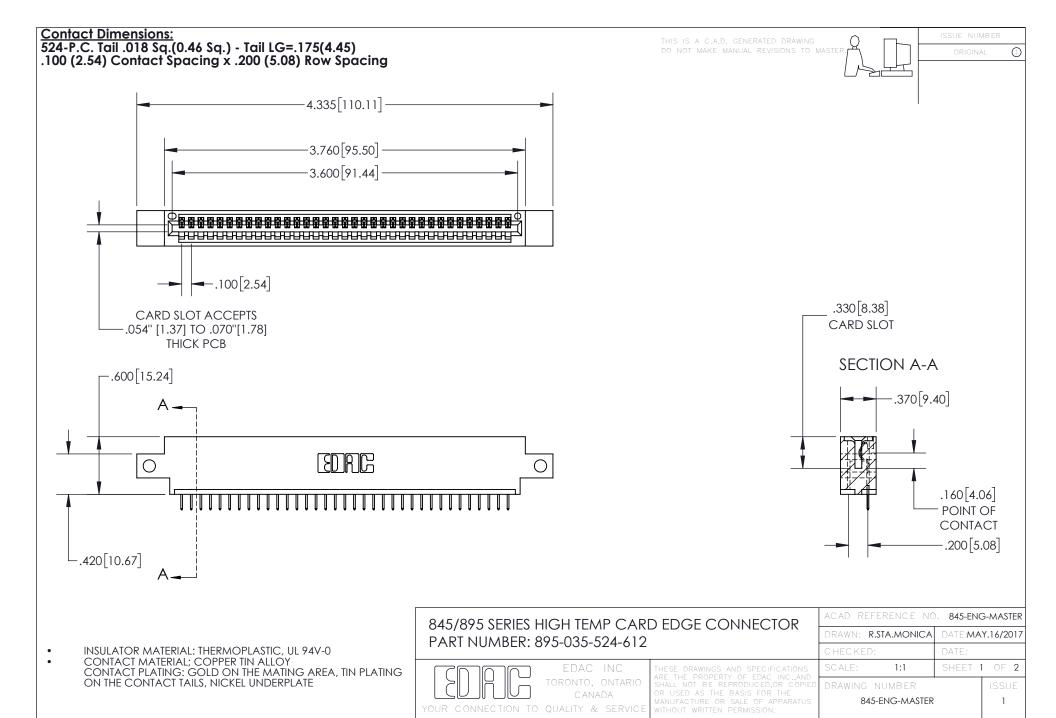

INSULATOR MATERIAL: THERMOPLASTIC POLYESTER, UL 94V-0 DAP MATERIAL AVAILABLE UPON REQUEST

**Contact Code 558** 

CONTACT MATERIAL; COPPER ALLOY CONTACT PLATING: GOLD ON THE MATING AREA, TIN PLATING ON THE CONTACT TAILS, NICKEL UNDERPLATE

## 845/895 SERIES HIGH TEMP CARD EDGE CONNECTOR CONTACT CODE 555,556,558,559,560 DIMENSIONS

YOUR CONNECTION TO QUALITY & SERVICE

Contact Code 559

|   | ACAD REFERENCE NO. 845-ENG-MASTER |                  |  |
|---|-----------------------------------|------------------|--|
|   | DRAWN: R.STA.MONICA               | DATE:MAY.16/2017 |  |
|   | CHECKED:                          | DATE:            |  |
|   | SCALE: 1:1                        | SHEET 2 OF 2     |  |
| D | DRAWING NUMBER                    | ISSUE            |  |

Contact Code 560