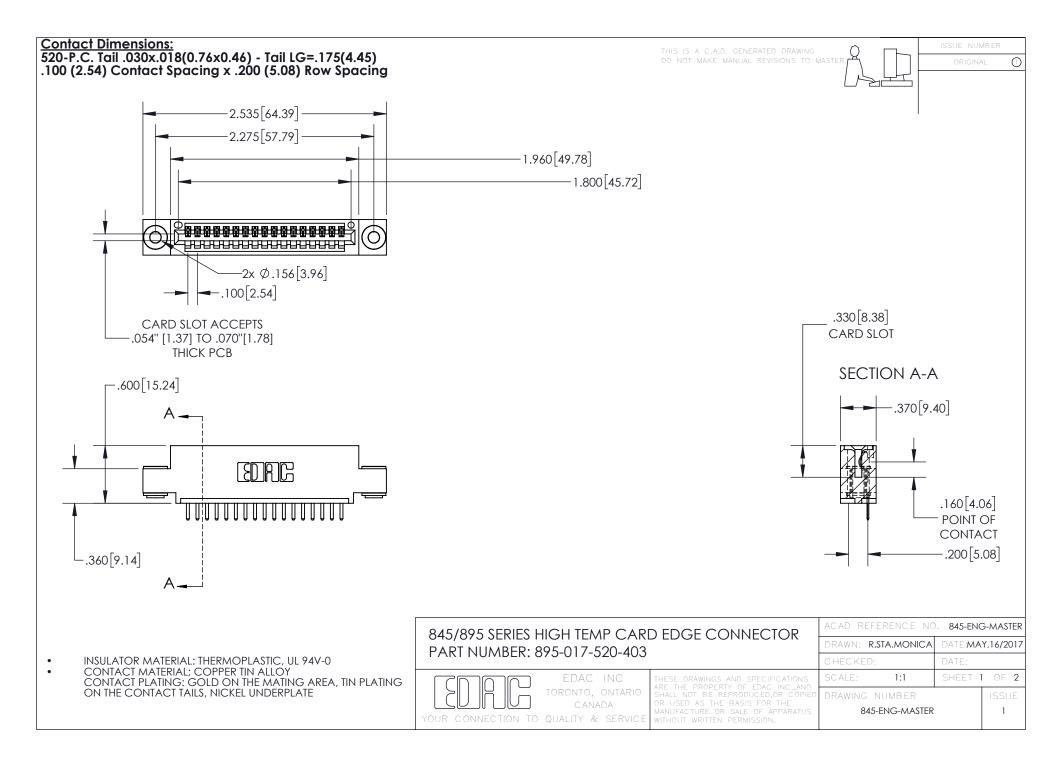

INSULATOR MATERIAL: THERMOPLASTIC POLYESTER, UL 94V-0 DAP MATERIAL AVAILABLE UPON REQUEST

**Contact Code 558** 

CONTACT MATERIAL; COPPER ALLOY CONTACT PLATING: GOLD ON THE MATING AREA, TIN PLATING ON THE CONTACT TAILS, NICKEL UNDERPLATE

## 845/895 SERIES HIGH TEMP CARD EDGE CONNECTOR CONTACT CODE 555,556,558,559,560 DIMENSIONS

YOUR CONNECTION TO QUALITY & SERVICE

Contact Code 559

|   | ACAD REFERENCE NO. 845-ENG-MASTER |                  |  |
|---|-----------------------------------|------------------|--|
|   | DRAWN: R.STA.MONICA               | DATE:MAY.16/2017 |  |
|   | CHECKED:                          | DATE:            |  |
|   | SCALE: 1:1                        | SHEET 2 OF 2     |  |
| D | DRAWING NUMBER                    | ISSUE            |  |

Contact Code 560

845-ENG-MASTER