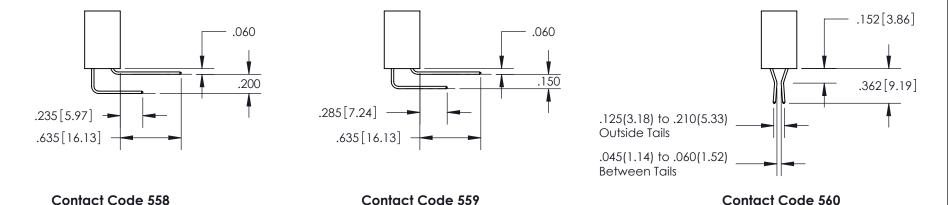

## 845/895 SERIES HIGH TEMP CARD EDGE CONNECTOR CONTACT CODE 555,556,558,559,560 DIMENSIONS

EDAC INC
TORONTO, ONTARIO
CANADA
YOUR CONNECTION TO QUALITY & SERVICE

THESE DRAWINGS AND SPECIFICATIONS ARE THE PROPERTY OF EDAC INC., AND SHALL NOT BE REPRODUCED, OR COPIED OR USED AS THE BASIS FOR THE MANUFACTURE OR SALE OF APPARATUS WITHOUT WRITTEN PERMISSION.