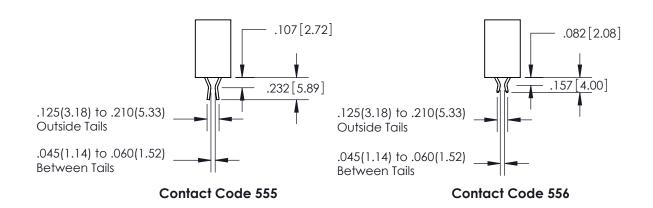

## 845/895 SERIES HIGH TEMP CARD EDGE CONNECTOR CONTACT CODE 555,556,558,559,560 DIMENSIONS

EDAC INC
TORONTO, ONTARIO
CANADA
YOUR CONNECTION TO QUALITY & SERVICE

THESE DRAWINGS AND SPECIFICATIONS ARE THE PROPERTY OF EDAC INC., AND SHALL NOT BE REPRODUCED, OR COPIED OR USED AS THE BASIS FOR THE MANUFACTURE OR SALE OF APPARATUS WITHOUT WRITTEN PERMISSION.