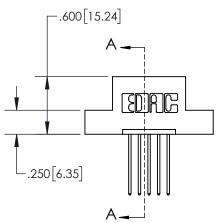

1

| .330[8.38]<br>CARD SLOT |   |
|-------------------------|---|
| SECTION A-A             |   |
| .370[9.40]              | 1 |
|                         | • |

| 8/5/895 SERIES H             | 45/895 SERIES HIGH TEMP CARD EDGE CONNECTOR $\perp$ |                                   |      |  |
|------------------------------|-----------------------------------------------------|-----------------------------------|------|--|
| PART NUMBER: 895-005-542-102 |                                                     |                                   |      |  |
| I AKI NOMBEK, O              | 75-005-542-10                                       | 02                                | CHEC |  |
|                              | EDAC INC                                            | THESE DRAWINGS AND SPECIFICATIONS | SCAL |  |