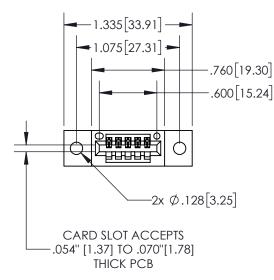

1

| .330[8.38]<br>CARD SLOT |   |
|-------------------------|---|
| SECTION A-A             |   |
| .370[9.40]              | 1 |
|                         | • |

| 8/5/895 SERIES H             | 45/895 SERIES HIGH TEMP CARD EDGE CONNECTOR $\perp$ |                                   |      |  |
|------------------------------|-----------------------------------------------------|-----------------------------------|------|--|
| PART NUMBER: 895-005-542-102 |                                                     |                                   |      |  |
| I AKI NOMBEK, O              | 75-005-542-10                                       | 02                                | CHEC |  |
|                              | EDAC INC                                            | THESE DRAWINGS AND SPECIFICATIONS | SCAL |  |

.160[4.06] POINT OF CONTACT

INSULATOR MATERIAL: THERMOPLASTIC POLYESTER, UL 94V-0 DAP MATERIAL AVAILABLE UPON REQUEST

CONTACT MATERIAL; COPPER ALLOY

CONTACT MATERIAL, COPPER ALLOT CONTACT PLATING: GOLD ON THE MATING AREA, TIN PLATING ON THE CONTACT TAILS, NICKEL UNDERPLATE