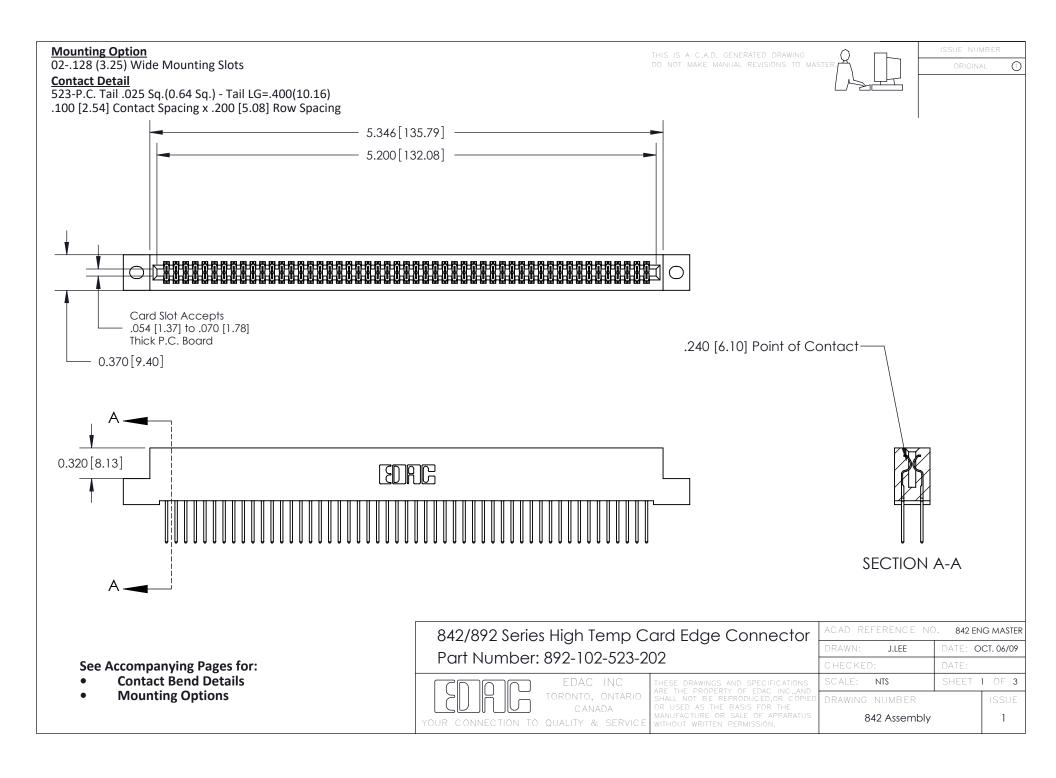

THIS IS A C.A.D. GENERATED DRAWING DO NOT MAKE MANUAL REVISIONS TO MASTER

ORIGINAL (1)



| 842/892 Series High Temp Card Edge Connector<br>Contact Bend Detail |                                                                                                 | ACAD REFERENCE NO. 842 ENG MASTER |             |                  |        |
|---------------------------------------------------------------------|-------------------------------------------------------------------------------------------------|-----------------------------------|-------------|------------------|--------|
|                                                                     |                                                                                                 | DRAWN:                            | J.LEE