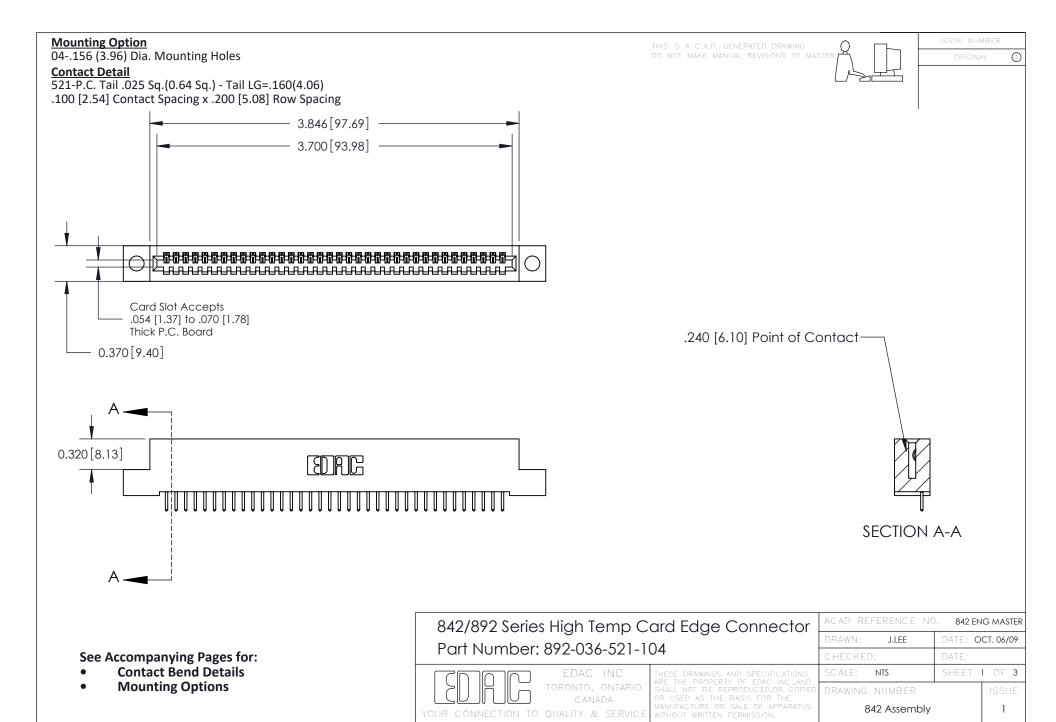

THIS IS A C.A.D. GENERATED DRAWING DO NOT MAKE MANUAL REVISIONS TO MASTER

ORIGINAL (1)



| 842/892 Series High Temp Card Edge Connector<br>Contact Bend Detail |                                                                                                 | ACAD REFERENCE NO. 842 ENG MASTER |             |                  |        |
|---------------------------------------------------------------------|-------------------------------------------------------------------------------------------------|-----------------------------------|-------------|------------------|--------|
|                                                                     |                                                                                                 | DRAWN:                            | J.LEE