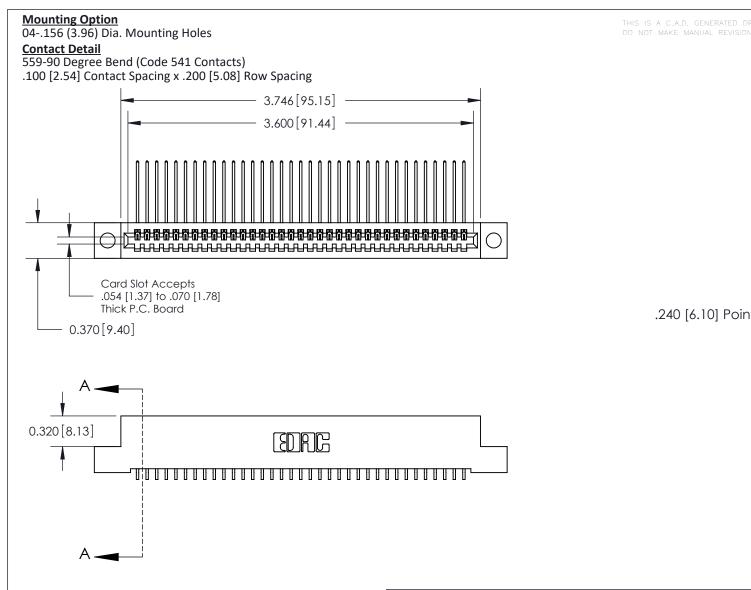

.240 [6.10] Point of Contact-

**See Accompanying Pages for:** 

- **Contact Bend Details**
- **Mounting Options**

842/892 Series High Temp Card Edge Connector Part Number: 892-035-559-104

CANADA

| ACAD REFERENCE NO. 842 ENG MASTE |                  |  |
|----------------------------------|------------------|--|
| DRAWN: J.LEE                     | DATE: OCT. 06/09 |  |
| CHECKED:                         | DATE:            |  |
| SCALE: NTS                       | SHEET 1 OF 3     |  |
| DRAWING NUMBER                   | ISSUE            |  |

842 Assembly

SECTION A-A

THIS IS A C.A.D. GENERATED DRAWING DO NOT MAKE MANUAL REVISIONS TO MASTER

ORIGINAL (1)

| 842/892 Series High Temp Card Edge Connector<br>Contact Bend Detail |                                                                   | ACAD REFERENCE NO. 842 ENG MASTER |             |                         |        |
|---------------------------------------------------------------------|-------------------------------------------------------------------|-----------------------------------|-------------|-------------------------|--------|
|                                                                     |                                                                   | DRAWN:                            | J.LEE       | DATE: <b>OCT. 06/09</b> |        |
|                                                                     |                                                                   | CHECKE                            | ):          | DATE:                   |        |
| EDAC INC                                                            | THESE DRAWINGS AND SPECIFICATIONS ARE THE PROPERTY OF EDAC INCAND | SCALE:                            | NTS         | SHEET :                 | 2 OF 3 |
| TORONTO, ONTARIO                                                    | SHALL NOT BE REPRODUCED, OR COPIED OR USED AS THE BASIS FOR THE   | DRAWING                           | NUMBER      |                         | ISSUE  |
| YOUR CONNECTION TO QUALITY & SERVICE                                | MANUFACTURE OR SALE OF APPARATUS WITHOUT WRITTEN PERMISSION.      | 8                                 | 42 Assembly |                         | 1      |

THIS IS A C.A.D. GENERATED DRAWING DO NOT MAKE MANUAL REVISIONS TO MASTER

ISSUE NUMBER

ORIGINAL

1

| 842/892 Series High Temp Card Edge Co<br>Mounting Options  | DRAWN: J.LEE DATE: OCT. 06/09  CHECKED: DATE: |
|------------------------------------------------------------|-----------------------------------------------|
| EDAC INC THESE DRAWINGS AND S ARE THE PROPERTY OF          |                                               |
|                                                            | DUCED,OR COPIED DRAWING NUMBER ISSUE          |
| YOUR CONNECTION TO QUALITY & SERVICE WITHOUT WRITTEN PERMI |                                               |