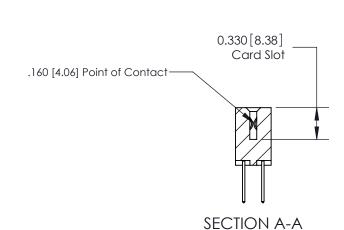

**Mounting Option** 07-M3-0.5 Metric Threaded Inserts **Contact Detail** 523-P.C. Tail .025 Sq.(0.64 Sq.) - Tail LG=.390(9.91) .156 [3.96] Contact Spacing x .200 [5.08] Row Spacing 4.210 [106.93] 4.064[103.23] -Card Slot Accepts .054 [1.37] to .070 [1.78] Thick P.C. Board 0.370 [9.40] 0.350[8.89]