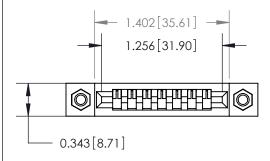

## **Mounting Option**

M3-0.5 Metric Threaded Inserts

## **Contact Detail**

Wire Wrap .046x.013(1.17x0.33) - Tail LG=.708(17.98) .156 [3.96] Contact Spacing x .200 [5.08] Row Spacing

**See Accompanying Page for:** 

**Contact Bend Details** 

**SECTION A-A** 

.175 [4.45] Point of Contact (Measured from bottom of Card Slot) Card Slot Accepts .054 [1.37] to .070 [1.78] Thick P.C. Board