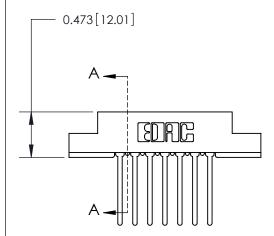

## **Contact Detail**

Wire Wrap .046x.013(1.17x0.33) - Tail LG=.708(17.98) .156 [3.96] Contact Spacing x .200 [5.08] Row Spacing

**See Accompanying Page for:** 

**Contact Bend Details** 

**SECTION A-A** 

.175 [4.45] Point of Contact (Measured from bottom of Card Slot) Card Slot Accepts .054 [1.37] to .070 [1.78] Thick P.C. Board