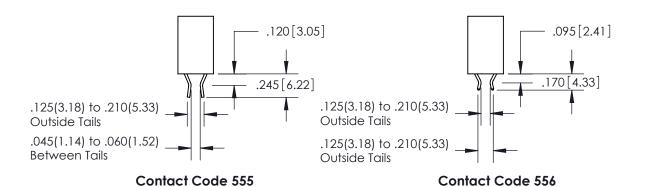

846-ENG-MASTER

THIS IS A C.A.D. GENERATED DRAWING DO NOT MAKE MANUAL REVISIONS TO MASTER.

ISSUE NUMBER

.165[4.19]

ORIGINAL

1

.060 [1.52] .150 [3.81] .125(3.18) to .210(5.33)

.375 [9.54] .125(3.18) to .210(5.33)

**Contact Code 558** 

**Contact Code 559** 

**Contact Code 560** 

INSULATOR MATERIAL: THERMOPLASTIC POLYESTER, UL 94V-0 CONTACT MATERIAL; COPPER, NICKEL, TIN ALLOY CA-725 CONTACT PLATING: GOLD ON THE MATING AREA, TIN-LEAD ON THE CONTACT TAILS, NICKEL UNDERPLATE

## 846/896 SERIES HIGH TEMP CARD EDGE CONNECTOR CONTACT CODE 555,556,558,559,560 DIMENSIONS

YOUR CONNECTION TO QUALITY & SERVICE

**EDAC INC** TORONTO, ONTARIO CANADA

THESE DRAWINGS AND SPECIFICATIONS ARE THE PROPERTY OF EDAC INC.,AND SHALL NOT BE REPRODUCED, OR COPIED OR USED AS THE BASIS FOR THE MANUFACTURE OR SALE OF APPARATUS WITHOUT WRITTEN PERMISSION.

**Outside Tails** 

**Outside Tails** 

|  | ACAD REFERENCE NO. |       | 846-ENG-MASTER   |        |
|--|--------------------|-------|------------------|--------|
|  | DRAWN:             | J.LEE | DATE: APR. 22/09 |        |
|  | CHECKED:           |       | DATE:            |        |
|  | SCALE:             | 1:1   | SHEET            | 2 OF 2 |
|  | DRAWING NUMBER     |       | ISSUE            |        |