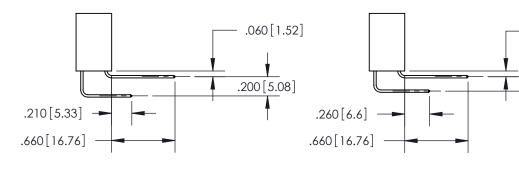

846-ENG-MASTER

THIS IS A C.A.D. GENERATED DRAWING DO NOT MAKE MANUAL REVISIONS TO MASTER.

ISSUE NUMBER

.165[4.19]

ORIGINAL

1

.060 [1.52] .150 [3.81] .125(3.18) to .210(5.33)

.375 [9.54] .125(3.18) to .210(5.33)

**Contact Code 558** 

**Contact Code 559** 

**Contact Code 560** 

INSULATOR MATERIAL: THERMOPLASTIC POLYESTER, UL 94V-0 CONTACT MATERIAL; COPPER, NICKEL, TIN ALLOY CA-725 CONTACT PLATING: GOLD ON THE MATING AREA, TIN-LEAD ON THE CONTACT TAILS, NICKEL UNDERPLATE

**Outside Tails** 

**Outside Tails** 

|  | ACAD REFERENCE NO. |       | 846-ENG-MASTER   |        |
|--|--------------------|-------|------------------|--------|
|  | DRAWN:             | J.LEE | DATE: APR. 22/09 |        |
|  | CHECKED:           |       | DATE:            |        |
|  | SCALE:             | 1:1   | SHEET            | 2 OF 2 |
|  | DRAWING NUMBER     |       | ISSUE            |        |