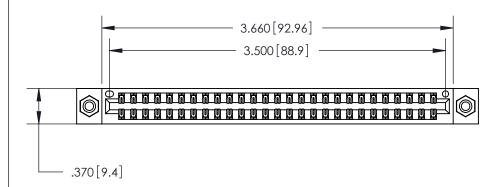

<u>Contact Dimensions:</u> 555-Extender Board Bend (Code 500 Contacts) See Sheet 2 for Contact Code 555, 556, 558, 559, 560 Dimensions

THIS IS A C.A.D. GENERATED DRAWING DO NOT MAKE MANUAL REVISIONS TO MASTER.

ISSUE NUMBER

ORIGINAL

(1)

Card Slot Accepts .054 [1.37] to .070 [1.78] Thick P.C. Board .330 [8.38] Card Slot .160 [4.07] Point of Contact -

ACAD REFERENCE NO.

INSULATOR MATERIAL: THERMOPLASTIC POLYESTER, UL 94V-0 CONTACT MATERIAL; COPPER, NICKEL, TIN ALLOY CA-725 CONTACT PLATING: GOLD ON THE MATING AREA, TIN-LEAD

ON THE CONTACT TAILS, NICKEL UNDERPLATE

.600 [15.24]

846/896 SERIES HIGH TEMP CARD EDGE CONNECTOR PART NUMBER: 846-054-555-808

YOUR CONNECTION TO QUALITY & SERVICE

**EDAC INC** TORONTO, ONTARIO CANADA

THESE DRAWINGS AND SPECIFICATIONS ARE THE PROPERTY OF EDAC INC.,AND SHALL NOT BE REPRODUCED, OR COPIED OR USED AS THE BASIS FOR THE MANUFACTURE OR SALE OF APPARATUS WITHOUT WRITTEN PERMISSION.