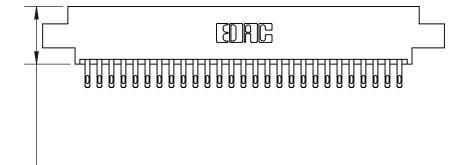

ISSUE NUMBER

ORIGINAL

(1)

Card Slot Accepts .054 [1.37] to .070 [1.78] Thick P.C. Board .330 [8.38] Card Slot .160 [4.07] Point of Contact -

ACAD REFERENCE NO.

INSULATOR MATERIAL: THERMOPLASTIC POLYESTER, UL 94V-0 CONTACT MATERIAL; COPPER, NICKEL, TIN ALLOY CA-725 CONTACT PLATING: GOLD ON THE MATING AREA, TIN-LEAD

ON THE CONTACT TAILS, NICKEL UNDERPLATE

.600 [15.24]

846/896 SERIES HIGH TEMP CARD EDGE CONNECTOR PART NUMBER: 846-054-555-808

YOUR CONNECTION TO QUALITY & SERVICE

**EDAC INC** TORONTO, ONTARIO CANADA

THESE DRAWINGS AND SPECIFICATIONS ARE THE PROPERTY OF EDAC INC.,AND SHALL NOT BE REPRODUCED, OR COPIED OR USED AS THE BASIS FOR THE MANUFACTURE OR SALE OF APPARATUS WITHOUT WRITTEN PERMISSION.