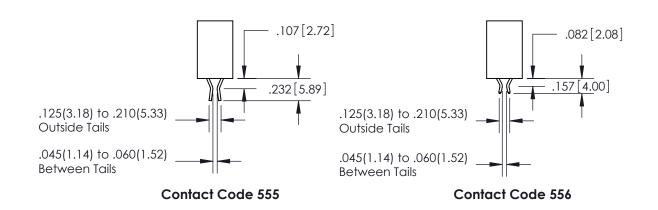

INSULATOR MATERIAL: THERMOPLASTIC POLYESTER, UL 94V-0 DAP MATERIAL AVAILABLE UPON REQUEST

CONTACT MATERIAL; COPPER ALLOY

**Contact Code 558** 

CONTACT MATERIAL, COPTER ALLOT CONTACT PLATING: GOLD ON THE MATING AREA, TIN PLATING ON THE CONTACT TAILS, NICKEL UNDERPLATE

## 845/895 SERIES HIGH TEMP CARD EDGE CONNECTOR CONTACT CODE 555,556,558,559,560 DIMENSIONS

EDAC INC
TORONTO, ONTARIO
CANADA
YOUR CONNECTION TO QUALITY & SERVICE

**Contact Code 559** 

THESE DRAWINGS AND SPECIFICATIONS
ARE THE PROPERTY OF EDAC INC., AND
SHALL NOT BE REPRODUCED, OR COPIED
OR USED AS THE BASIS FOR THE
MANUFACTURE OR SALE OF APPARATUS
WITHOUT WRITTEN PERMISSION.

Contact Code 560

/ING NUMBER ISSUE 845-ENG-MASTER 1