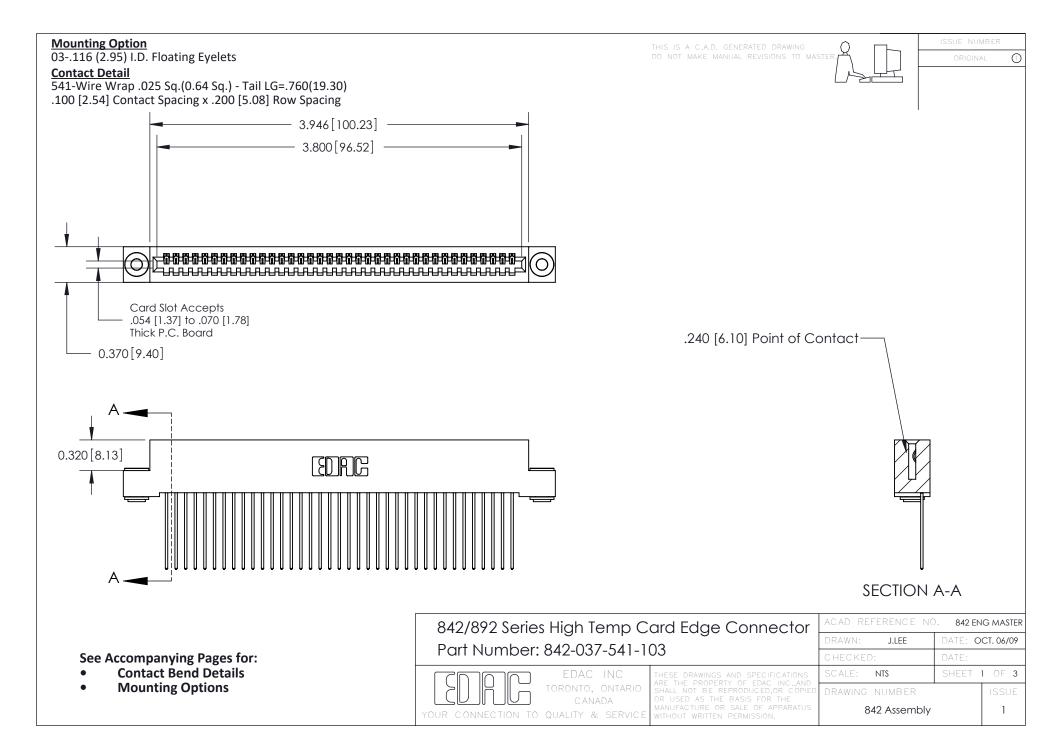

THIS IS A C.A.D. GENERATED DRAWING DO NOT MAKE MANUAL REVISIONS TO MASTER

ORIGINAL (1)



| 842/892 Series High Temp Card Edge Connector<br>Contact Bend Detail |                                                                                                  | ACAD REFERENCE NO. 842 ENG MASTER |             |                  |        |
|---------------------------------------------------------------------|--------------------------------------------------------------------------------------------------|-----------------------------------|-------------|------------------|--------|
|                                                                     |                                                                                                  | DRAWN:                            | J.