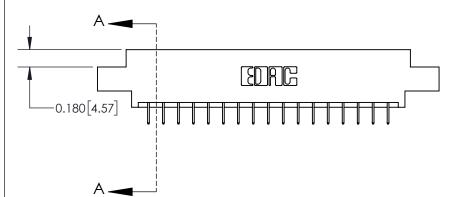

**Mounting Option** 

04-.156 (3.96) Dia. Mounting Holes

ISSUE NUMBER ORIGINAL

**See Accompanying Page for:** 

**Contact Bend Details** 

837/887 Series High Temp Card Edge Connector Part Number: 837-034-524-804

YOUR CONNECTION TO QUALITY & SERVICE

**EDAC INC** TORONTO, ONTARIO CANADA