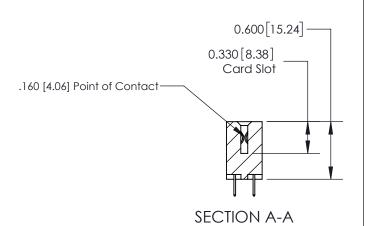

## **Contact Detail**

524-P.C. Tail .018 Sq.(0.46 Sq.) - Tail LG=.175(4.45)

.156 [3.96] Contact Spacing x .200 [5.08] Row Spacing

THIS IS A C.A.D. GENERATED DRAWING DO NOT MAKE MANUAL REVISIONS TO MASTER.

ISSUE NUMBER ORIGINAL

**See Accompanying Page for:** 

**Contact Bend Details** 

837/887 Series High Temp Card Edge Connector Part Number: 837-034-524-804

YOUR CONNECTION TO QUALITY & SERVICE

**EDAC INC** TORONTO, ONTARIO CANADA