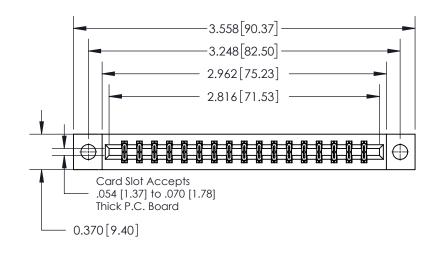

**Mounting Option** 

04-.156 (3.96) Dia. Mounting Holes

ISSUE NUMBER ORIGINAL

**See Accompanying Page for:** 

**Contact Bend Details** 

837/887 Series High Temp Card Edge Connector Part Number: 837-034-524-804

YOUR CONNECTION TO QUALITY & SERVICE

**EDAC INC** TORONTO, ONTARIO CANADA