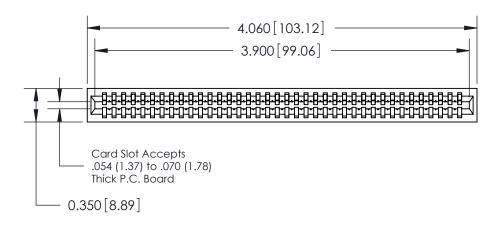

Contact Information
525-P.C. Tail, High Point - Tail LG.=.190(4.83)
.100" (2.54mm) Contact Spacing x .200" (5.08mm) Row Spacing

| 745 Series Ultra-Mate Card Edge Connector - Press Fit                 |                                                                                                                                                                                                                                                                                                                                                                                                                                                                                                                                                                                                                                                                                                                                                                                                                                                                                                                                                                                                                                                                                                                                                                                                                                                                                                                                                                                                                                                                                                                                                                                                                                                                                                                                                                                                                                                                                                                                                                                                                                                                                                                                | ACAD REFERENCE NO. |  |
|-----------------------------------------------------------------------|--------------------------------------------------------------------------------------------------------------------------------------------------------------------------------------------------------------------------------------------------------------------------------------------------------------------------------------------------------------------------------------------------------------------------------------------------------------------------------------------------------------------------------------------------------------------------------------------------------------------------------------------------------------------------------------------------------------------------------------------------------------------------------------------------------------------------------------------------------------------------------------------------------------------------------------------------------------------------------------------------------------------------------------------------------------------------------------------------------------------------------------------------------------------------------------------------------------------------------------------------------------------------------------------------------------------------------------------------------------------------------------------------------------------------------------------------------------------------------------------------------------------------------------------------------------------------------------------------------------------------------------------------------------------------------------------------------------------------------------------------------------------------------------------------------------------------------------------------------------------------------------------------------------------------------------------------------------------------------------------------------------------------------------------------------------------------------------------------------------------------------|--------------------|--|
|                                                                       |                                                                                                                                                                                                                                                                                                                                                                                                                                                                                                                                                                                                                                                                                                                                                                                                                                                                                                                                                                                                                                                                                                                                                                                                                                                                                                                                                                                                                                                                                                                                                                                                                                                                                                                                                                                                                                                                                                                                                                                                                                                                                                                                | DRAWN: J.LEE       |  |
| Part Number: 745-038-525-101                                          |                                                                                                                                                                                                                                                                                                                                                                                                                                                                                                                                                                                                                                                                                                                                                                                                                                                                                                                                                                                                                                                                                                                                                                                                                                                                                                                                                                                                                                                                                                                                                                                                                                                                                                                                                                                                                                                                                                                                                                                                                                                                                                                                | CHECKED:           |  |
| EDAC INC TORONTO, ONTARIO CANADA YOUR CONNECTION TO QUALITY & SERVICE |                                                                                                                                                                                                                                                                                                                                                                                                                                                                                                                                                                                                                                                                                                                                                                                                                                                                                                                                                                                                                                                                                                                                                                                                                                                                                                                                                                                                                                                                                                                                                                                                                                                                                                                                                                                                                                                                                                                                                                                                                                                                                                                                | SCALE:             |  |
|                                                                       | GIACE NOT BE IXET ROBOGED, OR GOT IEB                                                                                                                                                                                                                                                                                                                                                                                                                                                                                                                                                                                                                                                                                                                                                                                                                                                                                                                                                                                                                                                                                                                                                                                                                                                                                                                                                                                                                                                                                                                                                                                                                                                                                                                                                                                                                                                                                                                                                                                                                                                                                          | DRAWING NUMBER     |  |
|                                                                       | MANUFACTURE OR SALE OF APPARATUS                                                                                                                                                                                                                                                                                                                                                                                                                                                                                                                                                                                                                                                                                                                                                                                                                                                                                                                                                                                                                                                                                                                                                                                                                                                                                                                                                                                                                                                                                                                                                                                                                                                                                                                                                                                                                                                                                                                                                                                                                                                                                               | 745-ENG MASTER     |  |
|                                                                       | THE THIRD IN THE PROPERTY OF T |                    |  |