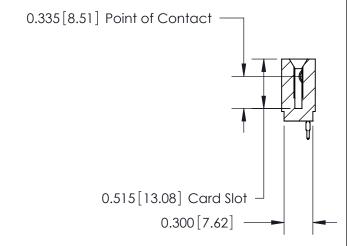

Contact Information
525-P.C. Tail, High Point - Tail LG.=.190(4.83)
.100" (2.54mm) Contact Spacing x .200" (5.08mm) Row Spacing

| 745 Series Ultra-Mate Card Edge Connector - Press Fit                 |                                                                                                                                                                                                                                                                                                                                                                                                                                                                                                                                                                                                                                                                                                                                                                                                                                                                                                                                                                                                                                                                                                                                                                                                                                                                                                                                                                                                                                                                                                                                                                                                                                                                                                                                                                                                                                                                                                                                                                                                                                                                                                                                | ACAD REFERENCE NO. |  |
|-----------------------------------------------------------------------|--------------------------------------------------------------------------------------------------------------------------------------------------------------------------------------------------------------------------------------------------------------------------------------------------------------------------------------------------------------------------------------------------------------------------------------------------------------------------------------------------------------------------------------------------------------------------------------------------------------------------------------------------------------------------------------------------------------------------------------------------------------------------------------------------------------------------------------------------------------------------------------------------------------------------------------------------------------------------------------------------------------------------------------------------------------------------------------------------------------------------------------------------------------------------------------------------------------------------------------------------------------------------------------------------------------------------------------------------------------------------------------------------------------------------------------------------------------------------------------------------------------------------------------------------------------------------------------------------------------------------------------------------------------------------------------------------------------------------------------------------------------------------------------------------------------------------------------------------------------------------------------------------------------------------------------------------------------------------------------------------------------------------------------------------------------------------------------------------------------------------------|--------------------|--|
|                                                                       |                                                                                                                                                                                                                                                                                                                                                                                                                                                                                                                                                                                                                                                                                                                                                                                                                                                                                                                                                                                                                                                                                                                                                                                                                                                                                                                                                                                                                                                                                                                                                                                                                                                                                                                                                                                                                                                                                                                                                                                                                                                                                                                                | DRAWN: J.LEE       |  |
| Part Number: 745-038-525-101                                          |                                                                                                                                                                                                                                                                                                                                                                                                                                                                                                                                                                                                                                                                                                                                                                                                                                                                                                                                                                                                                                                                                                                                                                                                                                                                                                                                                                                                                                                                                                                                                                                                                                                                                                                                                                                                                                                                                                                                                                                                                                                                                                                                | CHECKED:           |  |
| EDAC INC TORONTO, ONTARIO CANADA YOUR CONNECTION TO QUALITY & SERVICE |                                                                                                                                                                                                                                                                                                                                                                                                                                                                                                                                                                                                                                                                                                                                                                                                                                                                                                                                                                                                                                                                                                                                                                                                                                                                                                                                                                                                                                                                                                                                                                                                                                                                                                                                                                                                                                                                                                                                                                                                                                                                                                                                | SCALE:             |  |
|                                                                       | GIACE NOT BE IXET ROBOGED, OR GOT IEB                                                                                                                                                                                                                                                                                                                                                                                                                                                                                                                                                                                                                                                                                                                                                                                                                                                                                                                                                                                                                                                                                                                                                                                                                                                                                                                                                                                                                                                                                                                                                                                                                                                                                                                                                                                                                                                                                                                                                                                                                                                                                          | DRAWING NUMBER     |  |
|                                                                       | MANUFACTURE OR SALE OF APPARATUS                                                                                                                                                                                                                                                                                                                                                                                                                                                                                                                                                                                                                                                                                                                                                                                                                                                                                                                                                                                                                                                                                                                                                                                                                                                                                                                                                                                                                                                                                                                                                                                                                                                                                                                                                                                                                                                                                                                                                                                                                                                                                               | 745-ENG MASTER     |  |
|                                                                       | THE THIRD IN THE PROPERTY OF T |                    |  |