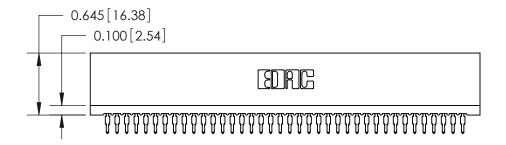

Contact Information
525-P.C. Tail, High Point - Tail LG.=.190(4.83)
.100" (2.54mm) Contact Spacing x .200" (5.08mm) Row Spacing

| 745 Series Ultra-Mate Card Edge Connector - Press Fit                 |                                                                                                                                                                                                                                                                                                                                                                                                                                                                                                                                                                                                                                                                                                                                                                                                                                                                                                                                                                                                                                                                                                                                                                                                                                                                                                                                                                                                                                                                                                                                                                                                                                                                                                                                                                                                                                                                                                                                                                                                                                                                                                                                | ACAD REFERENCE NO. |  |
|-----------------------------------------------------------------------|--------------------------------------------------------------------------------------------------------------------------------------------------------------------------------------------------------------------------------------------------------------------------------------------------------------------------------------------------------------------------------------------------------------------------------------------------------------------------------------------------------------------------------------------------------------------------------------------------------------------------------------------------------------------------------------------------------------------------------------------------------------------------------------------------------------------------------------------------------------------------------------------------------------------------------------------------------------------------------------------------------------------------------------------------------------------------------------------------------------------------------------------------------------------------------------------------------------------------------------------------------------------------------------------------------------------------------------------------------------------------------------------------------------------------------------------------------------------------------------------------------------------------------------------------------------------------------------------------------------------------------------------------------------------------------------------------------------------------------------------------------------------------------------------------------------------------------------------------------------------------------------------------------------------------------------------------------------------------------------------------------------------------------------------------------------------------------------------------------------------------------|--------------------|--|
|                                                                       |                                                                                                                                                                                                                                                                                                                                                                                                                                                                                                                                                                                                                                                                                                                                                                                                                                                                                                                                                                                                                                                                                                                                                                                                                                                                                                                                                                                                                                                                                                                                                                                                                                                                                                                                                                                                                                                                                                                                                                                                                                                                                                                                | DRAWN: J.LEE       |  |
| Part Number: 745-038-525-101                                          |                                                                                                                                                                                                                                                                                                                                                                                                                                                                                                                                                                                                                                                                                                                                                                                                                                                                                                                                                                                                                                                                                                                                                                                                                                                                                                                                                                                                                                                                                                                                                                                                                                                                                                                                                                                                                                                                                                                                                                                                                                                                                                                                | CHECKED:           |  |
| EDAC INC TORONTO, ONTARIO CANADA YOUR CONNECTION TO QUALITY & SERVICE |                                                                                                                                                                                                                                                                                                                                                                                                                                                                                                                                                                                                                                                                                                                                                                                                                                                                                                                                                                                                                                                                                                                                                                                                                                                                                                                                                                                                                                                                                                                                                                                                                                                                                                                                                                                                                                                                                                                                                                                                                                                                                                                                | SCALE:             |  |
|                                                                       | GIACE NOT BE IXET ROBOGED, OR GOT IEB                                                                                                                                                                                                                                                                                                                                                                                                                                                                                                                                                                                                                                                                                                                                                                                                                                                                                                                                                                                                                                                                                                                                                                                                                                                                                                                                                                                                                                                                                                                                                                                                                                                                                                                                                                                                                                                                                                                                                                                                                                                                                          | DRAWING NUMBER     |  |
|                                                                       | MANUFACTURE OR SALE OF APPARATUS                                                                                                                                                                                                                                                                                                                                                                                                                                                                                                                                                                                                                                                                                                                                                                                                                                                                                                                                                                                                                                                                                                                                                                                                                                                                                                                                                                                                                                                                                                                                                                                                                                                                                                                                                                                                                                                                                                                                                                                                                                                                                               | 745-ENG MASTER     |  |
|                                                                       | THE THIRD IN THE PROPERTY OF T |                    |  |