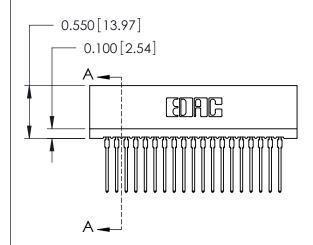

THIS IS A C.A.D. GENERATED DRAWING DO NOT MAKE MANUAL REVISIONS TO MASTER.

ISSUE NUMBER

ORIGINAL

Contact Information
540-Wire Wrap, Regular Point - Tail LG.=.560(14.22)
.100" (2.54mm) Contact Spacing x .200" (5.08mm) Row Spacing

725 Series Ultra-Mate Card Edge Connector - Press Fit Part Number: 725-019-540-101

**EDAC INC** TORONTO, ONTARIO CANADA

THESE DRAWINGS AND SPECIFICATIONS ARE THE PROPERTY OF EDAC INC., AND SHALL NOT BE REPRODUCED, OR COPIED OR USED AS THE BASIS FOR THE MANUFACTURE OR SALE OF APPARATUS WITHOUT WRITTEN PERMISSION.