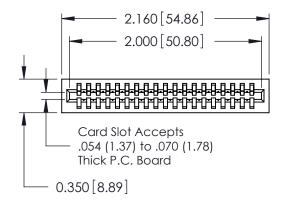

725 Series Ultra-Mate Card Edge Connector - Press Fit Part Number: 725-019-540-101

**EDAC INC** TORONTO, ONTARIO CANADA

THESE DRAWINGS AND SPECIFICATIONS ARE THE PROPERTY OF EDAC INC., AND SHALL NOT BE REPRODUCED, OR COPIED OR USED AS THE BASIS FOR THE MANUFACTURE OR SALE OF APPARATUS WITHOUT WRITTEN PERMISSION.