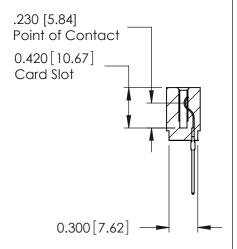

THIS IS A C.A.D. GENERATED DRAWING DO NOT MAKE MANUAL REVISIONS TO MASTER.

ISSUE NUMBER

ORIGINAL

Contact Information
540-Wire Wrap, Regular Point - Tail LG.=.560(14.22)
.100" (2.54mm) Contact Spacing x .200" (5.08mm) Row Spacing

725 Series Ultra-Mate Card Edge Connector - Press Fit Part Number: 725-019-540-101

**EDAC INC** TORONTO, ONTARIO CANADA

THESE DRAWINGS AND SPECIFICATIONS ARE THE PROPERTY OF EDAC INC., AND SHALL NOT BE REPRODUCED, OR COPIED OR USED AS THE BASIS FOR THE MANUFACTURE OR SALE OF APPARATUS WITHOUT WRITTEN PERMISSION.