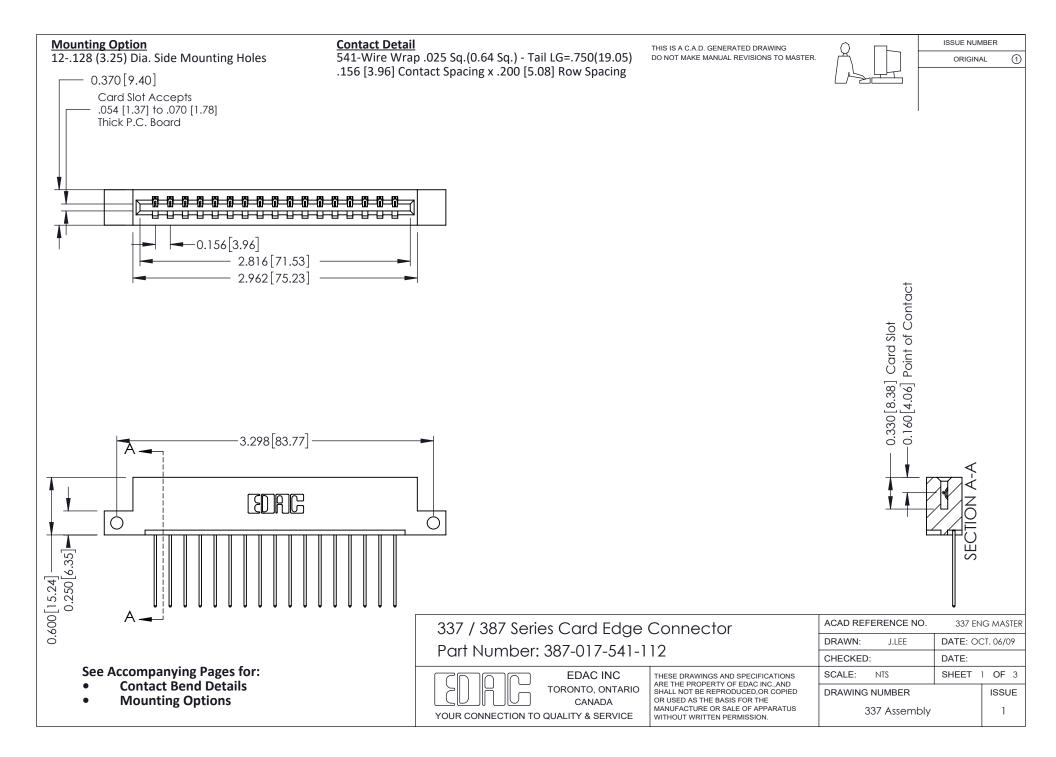

ISSUE NUMBER

ORIGINAL

1



| 337 / 387 Series Card Edge Connector<br>Contact Bend Detail           |                                                                                                                                                                                                  | ACAD REFERENCE NO. 337 E |                  | G MASTER      |
|-----------------------------------------------------------------------|--------------------------------------------------------------------------------------------------------------------------------------------------------------------------------------------------|--------------------------|------------------|---------------|
|                                                                       |