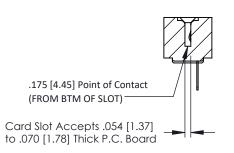

**Mounting Option** No Mounting Lugs **Contact Detail** 

Wire Hole .087x.013(2.21x0.33) - Tail LG=.282(7.16) .156 [3.96] Contact Spacing x .200 [5.08] Row Spacing

THIS IS A C.A.D. GENERATED DRAWING DO NOT MAKE MANUAL REVISIONS TO MASTER.