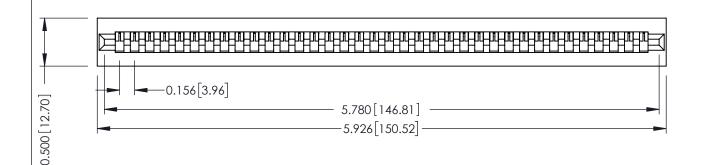

**Mounting Option** No Mounting Lugs **Contact Detail** 

Wire Hole .087x.013(2.21x0.33) - Tail LG=.282(7.16) .156 [3.96] Contact Spacing x .200 [5.08] Row Spacing

THIS IS A C.A.D. GENERATED DRAWING DO NOT MAKE MANUAL REVISIONS TO MASTER.