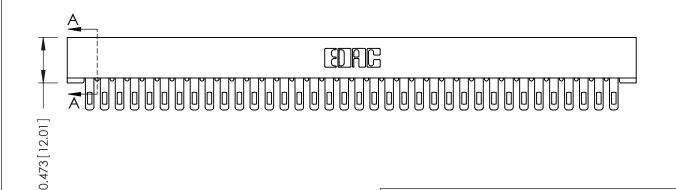

## **SECTION A-A**

**See Accompanying Pages for:** 

- **Contact Bend Details**
- **Mounting Options**

307 / 357 Card Edge Connector Part Number: 357-036-405-101

**EDAC INC** TORONTO, ONTARIO CANADA

THESE DRAWINGS AND SPECIFICATIONS ARE THE PROPERTY OF EDAC INC.,AND SHALL NOT BE REPRODUCED, OR COPIED OR USED AS THE BASIS FOR THE MANUFACTURE OR SALE OF APPARATUS WITHOUT WRITTEN PERMISSION.