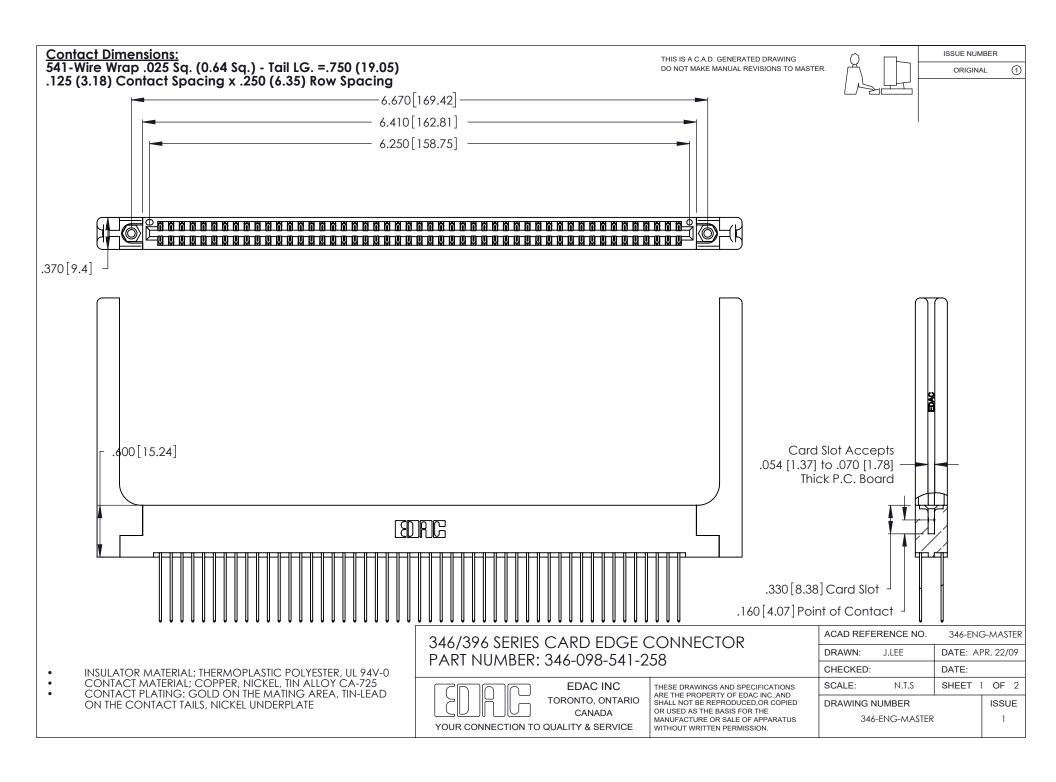

THIS IS A C.A.D. GENERATED DRAWING DO NOT MAKE MANUAL REVISIONS TO MASTER.

ISSUE NUMBER

ORIGINAL

1

**Contact Code 555** 

Contact Code 556

**Contact Code 558** 

**Contact Code 559** 

Contact Code 560

INSULATOR MATERIAL: THERMOPLASTIC POLYESTER, UL 94V-0 CONTACT MATERIAL; COPPER, NICKEL, TIN ALLOY CA-725 CONTACT PLATING: GOLD ON THE MATING AREA, TIN-LEAD

ON THE CONTACT TAILS, NICKEL UNDERPLATE

346/396 SERIES CARD EDGE CONNECTOR CONTACT CODE 555,556,558,559,560 DIMENSIONS

YOUR CONNECTION TO QUALITY & SERVICE

**EDAC INC** TORONTO, ONTARIO CANADA

THESE DRAWINGS AND SPECIFICATIONS ARE THE PROPERTY OF EDAC INC.,AND SHALL NOT BE REPRODUCED, OR COPIED OR USED AS THE BASIS FOR THE MANUFACTURE OR SALE OF APPARATUS WITHOUT WRITTEN PERMISSION.