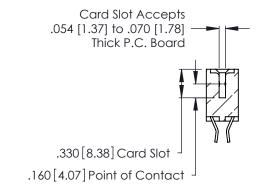

Contact Code 560

INSULATOR MATERIAL: THERMOPLASTIC POLYESTER, UL 94V-0 CONTACT MATERIAL; COPPER, NICKEL, TIN ALLOY CA-725 CONTACT PLATING: GOLD ON THE MATING AREA, TIN-LEAD ON THE CONTACT TAILS, NICKEL UNDERPLATE