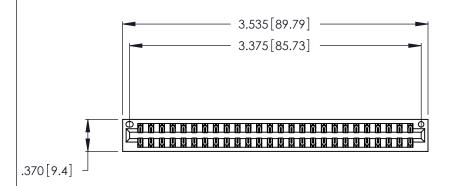

<u>Contact Dimensions:</u>
555-Extender Board Bend (Code 500 Contacts)
See Sheet 2 for Contact Code 555, 556, 558, 559, 560 Dimensions

THIS IS A C.A.D. GENERATED DRAWING DO NOT MAKE MANUAL REVISIONS TO MASTER.

INSULATOR MATERIAL: THERMOPLASTIC POLYESTER, UL 94V-0 CONTACT MATERIAL; COPPER, NICKEL, TIN ALLOY CA-725

CONTACT PLATING: GOLD ON THE MATING AREA, TIN-LEAD ON THE CONTACT TAILS, NICKEL UNDERPLATE

346/396 SERIES CARD EDGE CONNECTOR PART NUMBER: 346-052-555-201