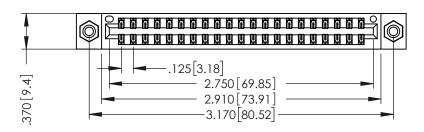

THIS IS A C.A.D. GENERATED DRAWING DO NOT MAKE MANUAL REVISIONS TO MASTER.

ISSUE NUMBER

ORIGINAL

1

.330 [8.38] Slot Depth .160 [4.06] Point of Contact SECTION A-A

346/396 SERIES CARD EDGE CONNECTOR PART NUMBER: 346-042-520-808

346-ENG-MASTER

ACAD REFERENCE NO.

INSULATOR MATERIAL: THERMOPLASTIC POLYESTER, UL 94V-0 CONTACT MATERIAL; COPPER, NICKEL, TIN ALLOY CA-725 CONTACT PLATING: GOLD ON THE MATING AREA, TIN-LEAD ON THE CONTACT TAILS, NICKEL UNDERPLATE

## 346/396 SERIES CARD EDGE CONNECTOR CONTACT CODE 555,556,558,559,560 DIMENSIONS

YOUR CONNECTION TO QUALITY & SERVICE

**EDAC INC** TORONTO, ONTARIO CANADA

THESE DRAWINGS AND SPECIFICATIONS ARE THE PROPERTY OF EDAC INC.,AND SHALL NOT BE REPRODUCED, OR COPIED OR USED AS THE BASIS FOR THE MANUFACTURE OR SALE OF APPARATUS WITHOUT WRITTEN PERMISSION.