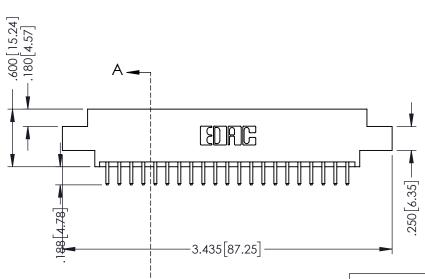

THIS IS A C.A.D. GENERATED DRAWING DO NOT MAKE MANUAL REVISIONS TO MASTER.

ISSUE NUMBER

ORIGINAL

1

.330 [8.38] Slot Depth .160 [4.06] Point of Contact SECTION A-A

346/396 SERIES CARD EDGE CONNECTOR PART NUMBER: 346-042-520-808

346-ENG-MASTER

ACAD REFERENCE NO.

INSULATOR MATERIAL: THERMOPLASTIC POLYESTER, UL 94V-0 CONTACT MATERIAL; COPPER, NICKEL, TIN ALLOY CA-725 CONTACT PLATING: GOLD ON THE MATING AREA, TIN-LEAD ON THE CONTACT TAILS, NICKEL UNDERPLATE

## 346/396 SERIES CARD EDGE CONNECTOR CONTACT CODE 555,556,558,559,560 DIMENSIONS

YOUR CONNECTION TO QUALITY & SERVICE

**EDAC INC** TORONTO, ONTARIO CANADA

THESE DRAWINGS AND SPECIFICATIONS ARE THE PROPERTY OF EDAC INC.,AND SHALL NOT BE REPRODUCED, OR COPIED OR USED AS THE BASIS FOR THE MANUFACTURE OR SALE OF APPARATUS WITHOUT WRITTEN PERMISSION.