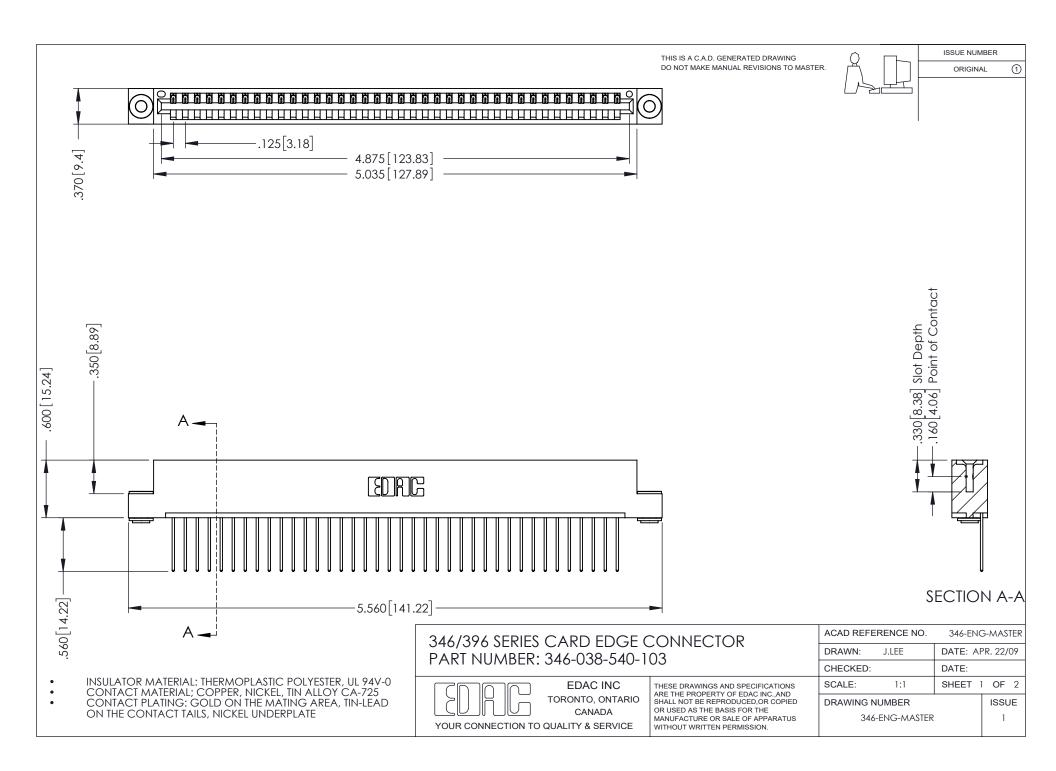

## **Contact Code 556**

INSULATOR MATERIAL: THERMOPLASTIC POLYESTER, UL 94V-0 CONTACT MATERIAL; COPPER, NICKEL, TIN ALLOY CA-725 CONTACT PLATING: GOLD ON THE MATING AREA, TIN-LEAD

ON THE CONTACT TAILS, NICKEL UNDERPLATE

## 346/396 SERIES CARD EDGE CONNECTOR CONTACT CODE 555,556,558,559,560 DIMENSIONS

YOUR CONNECTION TO QUALITY & SERVICE

**EDAC INC** TORONTO, ONTARIO CANADA

THESE DRAWINGS AND SPECIFICATIONS ARE THE PROPERTY OF EDAC INC.,AND SHALL NOT BE REPRODUCED, OR COPIED OR USED AS THE BASIS FOR THE MANUFACTURE OR SALE OF APPARATUS WITHOUT WRITTEN PERMISSION.