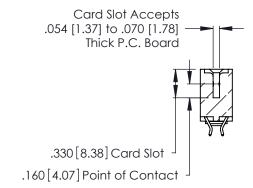

Contact Dimensions:
556-Extender Board Bend (Code 520 Contacts)
See Sheet 2 for Contact Code 555, 556, 558, 559, 560 Dimensions

- INSULATOR MATERIAL: THERMOPLASTIC POLYESTER, UL 94V-0 CONTACT MATERIAL; COPPER, NICKEL, TIN\_ALLOY CA-725
- CONTACT PLATING: GOLD ON THE MATING AREA, TIN-LEAD ON THE CONTACT TAILS, NICKEL UNDERPLATE

Contact Code 560

INSULATOR MATERIAL: THERMOPLASTIC POLYESTER, UL 94V-0 CONTACT MATERIAL; COPPER, NICKEL, TIN ALLOY CA-725 CONTACT PLATING: GOLD ON THE MATING AREA, TIN-LEAD

ON THE CONTACT TAILS, NICKEL UNDERPLATE

346/396 SERIES CARD EDGE CONNECTOR CONTACT CODE 555,556,558,559,560 DIMENSIONS

YOUR CONNECTION TO QUALITY & SERVICE

**EDAC INC** TORONTO, ONTARIO CANADA

THESE DRAWINGS AND SPECIFICATIONS ARE THE PROPERTY OF EDAC INC.,AND SHALL NOT BE REPRODUCED, OR COPIED OR USED AS THE BASIS FOR THE MANUFACTURE OR SALE OF APPARATUS WITHOUT WRITTEN PERMISSION.