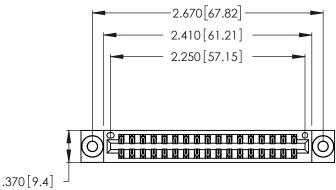

THIS IS A C.A.D. GENERATED DRAWING DO NOT MAKE MANUAL REVISIONS TO MASTER.

| 346/396 SERIES CARD EDGE CONNECTOR |
|------------------------------------|
| PART NUMBER: 346-034-556-203       |

**EDAC INC** TORONTO, ONTARIO CANADA

THESE DRAWINGS AND SPECIFICATIONS ARE THE PROPERTY OF EDAC INC.,AND SHALL NOT BE REPRODUCED, OR COPIED OR USED AS THE BASIS FOR THE MANUFACTURE OR SALE OF APPARATUS WITHOUT WRITTEN PERMISSION.

| ACAD REFERENCE NO. |       | 346-ENG-MASTER |           |
|--------------------|-------|----------------|-----------|
| DRAWN:             | J.LEE | DATE: AF       | PR. 22/09 |
| CHECKED:           |       | DATE:          |           |
| SCALE:             | N.T.S | SHEET          | OF 2      |
| DRAWING NUMBER     |       |                | ISSUE     |
| 346-ENG-MASTER     |       |                | 1         |