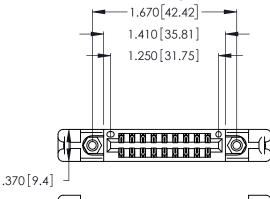

<u>Contact Dimensions:</u>
520-P.C. Tail .030x.018 (0.76x0.46) - Tail LG. = .175 (4.45) .125 (3.18) Contact Spacing x .250 (6.35) Row Spacing

- INSULATOR MATERIAL: THERMOPLASTIC POLYESTER, UL 94V-0 CONTACT MATERIAL; COPPER, NICKEL, TIN\_ALLOY CA-725
- CONTACT PLATING: GOLD ON THE MATING AREA, TIN-LEAD ON THE CONTACT TAILS, NICKEL UNDERPLATE

THIS IS A C.A.D. GENERATED DRAWING DO NOT MAKE MANUAL REVISIONS TO MASTER.

ISSUE NUMBER

ORIGINAL

1

346/396 SERIES CARD EDGE CONNECTOR PART NUMBER: 346-018-520-858

**EDAC INC** TORONTO, ONTARIO CANADA

THESE DRAWINGS AND SPECIFICATIONS ARE THE PROPERTY OF EDAC INC.,AND SHALL NOT BE REPRODUCED, OR COPIED OR USED AS THE BASIS FOR THE MANUFACTURE OR SALE OF APPARATUS WITHOUT WRITTEN PERMISSION.