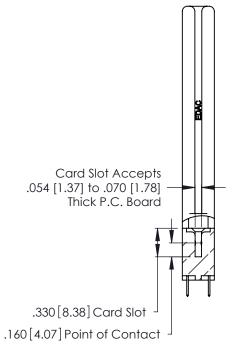

THIS IS A C.A.D. GENERATED DRAWING DO NOT MAKE MANUAL REVISIONS TO MASTER.

ISSUE NUMBER

ORIGINAL

1

**Contact Code 555** 

Contact Code 556

**Contact Code 558** 

**Contact Code 559** 

Contact Code 560

INSULATOR MATERIAL: THERMOPLASTIC POLYESTER, UL 94V-0 CONTACT MATERIAL; COPPER, NICKEL, TIN ALLOY CA-725 CONTACT PLATING: GOLD ON THE MATING AREA, TIN-LEAD

ON THE CONTACT TAILS, NICKEL UNDERPLATE

346/396 SERIES CARD EDGE CONNECTOR CONTACT CODE 555,556,558,559,560 DIMENSIONS

YOUR CONNECTION TO QUALITY & SERVICE

**EDAC INC** TORONTO, ONTARIO CANADA

THESE DRAWINGS AND SPECIFICATIONS ARE THE PROPERTY OF EDAC INC.,AND SHALL NOT BE REPRODUCED, OR COPIED OR USED AS THE BASIS FOR THE MANUFACTURE OR SALE OF APPARATUS WITHOUT WRITTEN PERMISSION.