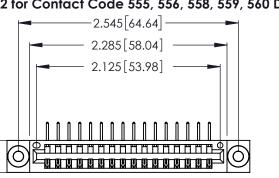

THIS IS A C.A.D. GENERATED DRAWING DO NOT MAKE MANUAL REVISIONS TO MASTER.

ISSUE NUMBER

ORIGINAL

1

**Contact Code 555** 

Contact Code 556

**Contact Code 558** 

**Contact Code 559** 

Contact Code 560

INSULATOR MATERIAL: THERMOPLASTIC POLYESTER, UL 94V-0 CONTACT MATERIAL; COPPER, NICKEL, TIN ALLOY CA-725 CONTACT PLATING: GOLD ON THE MATING AREA, TIN-LEAD

ON THE CONTACT TAILS, NICKEL UNDERPLATE

346/396 SERIES CARD EDGE CONNECTOR CONTACT CODE 555,556,558,559,560 DIMENSIONS

YOUR CONNECTION TO QUALITY & SERVICE

**EDAC INC** TORONTO, ONTARIO CANADA

THESE DRAWINGS AND SPECIFICATIONS ARE THE PROPERTY OF EDAC INC.,AND SHALL NOT BE REPRODUCED, OR COPIED OR USED AS THE BASIS FOR THE MANUFACTURE OR SALE OF APPARATUS WITHOUT WRITTEN PERMISSION.