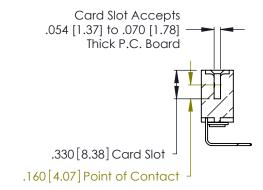

Contact Dimensions:
558-90 Degree Bend (Code 541 Contacts)
See Sheet 2 for Contact Code 555, 556, 558, 559, 560 Dimensions

.370 [9.4]

- INSULATOR MATERIAL: THERMOPLASTIC POLYESTER, UL 94V-0 CONTACT MATERIAL; COPPER, NICKEL, TIN ALLOY CA-725
- CONTACT PLATING: GOLD ON THE MATING AREA, TIN-LEAD ON THE CONTACT TAILS, NICKEL UNDERPLATE