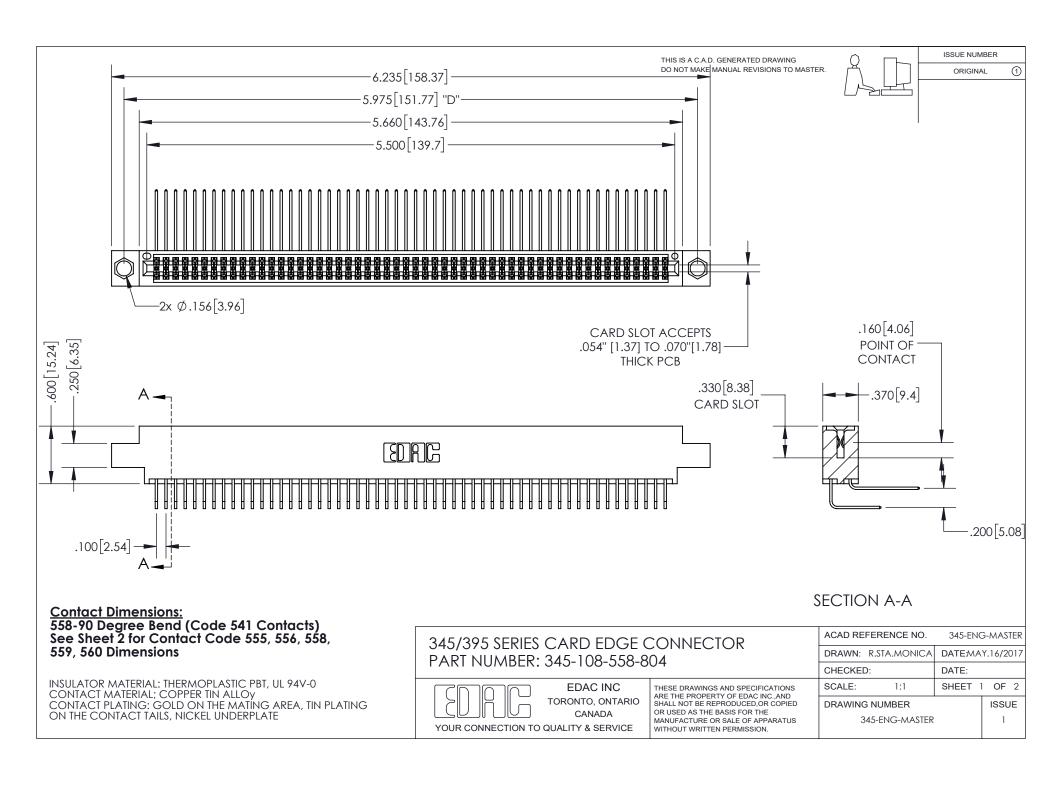

ISSUE NUMBER ORIGINAL

1

**Contact Code 558** 

**Contact Code 559** 

Contact Code 560

- INSULATOR MATERIAL: THERMOPLASTIC POLYESTER, UL 94V-0
- DAP MATERIAL AVAILABLE UPON REQUEST
- CONTACT MATERIAL; COPPER ALLOY

CONTACT PLATING: GOLD ON THE MATING AREA, TIN PLATING ON THE CONTACT TAILS, NICKEL UNDERPLATE

\*FOR ALL OTHER SPECIFICATIONS REFER TO SHEET 3\*