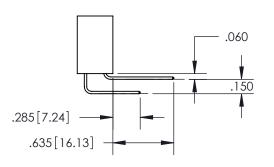

## 345/395 SERIES CARD EDGE CONNECTOR CONTACT CODE 555,556,558,559,560 DIMENSIONS

YOUR CONNECTION TO QUALITY & SERVICE

**EDAC INC** TORONTO, ONTARIO CANADA

THESE DRAWINGS AND SPECIFICATIONS ARE THE PROPERTY OF EDAC INC.,AND SHALL NOT BE REPRODUCED, OR COPIED OR USED AS THE BASIS FOR THE MANUFACTURE OR SALE OF APPARATUS WITHOUT WRITTEN PERMISSION.

YOUR CONNECTION TO QUALITY & SERVICE

345-ENG-MASTER

MANUFACTURE OR SALE OF APPARATUS

WITHOUT WRITTEN PERMISSION.

ISSUE NUMBER ORIGINAL

1

**Contact Code 558** 

Contact Code 559