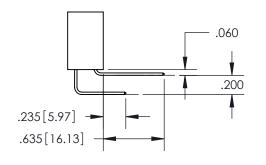

## 345/395 SERIES CARD EDGE CONNECTOR CONTACT CODE 555,556,558,559,560 DIMENSIONS

YOUR CONNECTION TO QUALITY & SERVICE

**EDAC INC** TORONTO, ONTARIO CANADA

THESE DRAWINGS AND SPECIFICATIONS ARE THE PROPERTY OF EDAC INC.,AND SHALL NOT BE REPRODUCED, OR COPIED OR USED AS THE BASIS FOR THE MANUFACTURE OR SALE OF APPARATUS WITHOUT WRITTEN PERMISSION.

**Contact Code 560** 

- INSULATOR MATERIAL: THERMOPLASTIC POLYESTER, UL 94V-0
- DAP MATERIAL AVAILABLE UPON REQUEST
- CONTACT MATERIAL; COPPER ALLOY

CONTACT PLATING: GOLD ON THE MATING AREA, TIN PLATING ON THE CONTACT TAILS, NICKEL UNDERPLATE