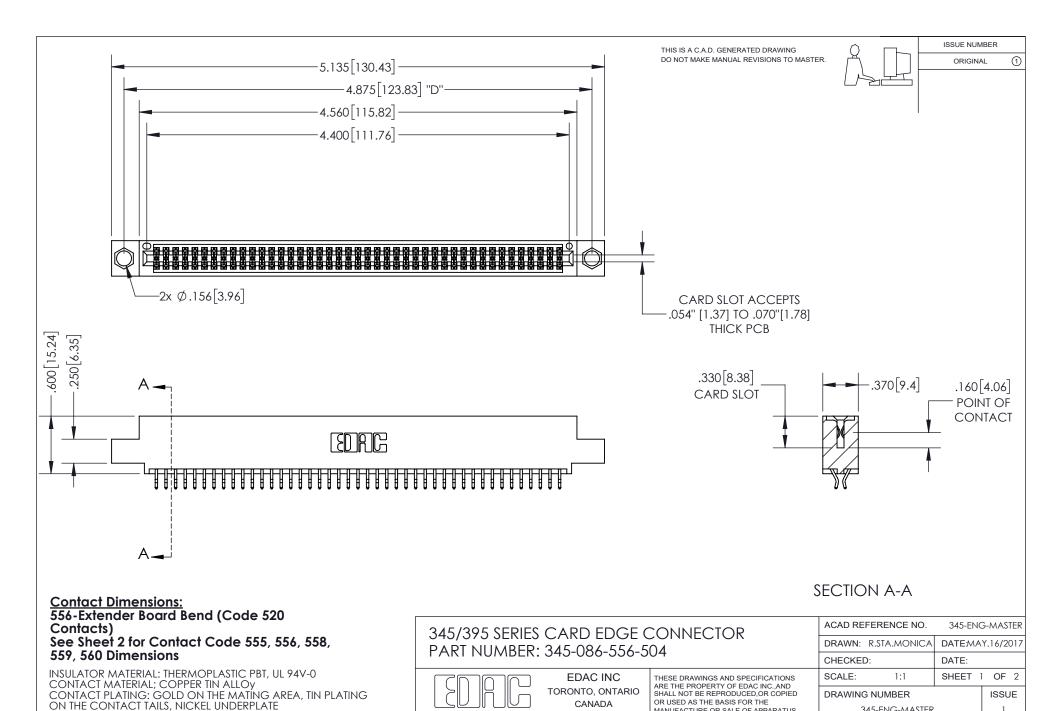

## 345/395 SERIES CARD EDGE CONNECTOR CONTACT CODE 555,556,558,559,560 DIMENSIONS

YOUR CONNECTION TO QUALITY & SERVICE

**EDAC INC** TORONTO, ONTARIO CANADA

THESE DRAWINGS AND SPECIFICATIONS ARE THE PROPERTY OF EDAC INC.,AND SHALL NOT BE REPRODUCED, OR COPIED OR USED AS THE BASIS FOR THE MANUFACTURE OR SALE OF APPARATUS WITHOUT WRITTEN PERMISSION.

YOUR CONNECTION TO QUALITY & SERVICE

345-ENG-MASTER

MANUFACTURE OR SALE OF APPARATUS

WITHOUT WRITTEN PERMISSION.

ISSUE NUMBER ORIGINAL

1

**Contact Code 558** 

Contact Code 559