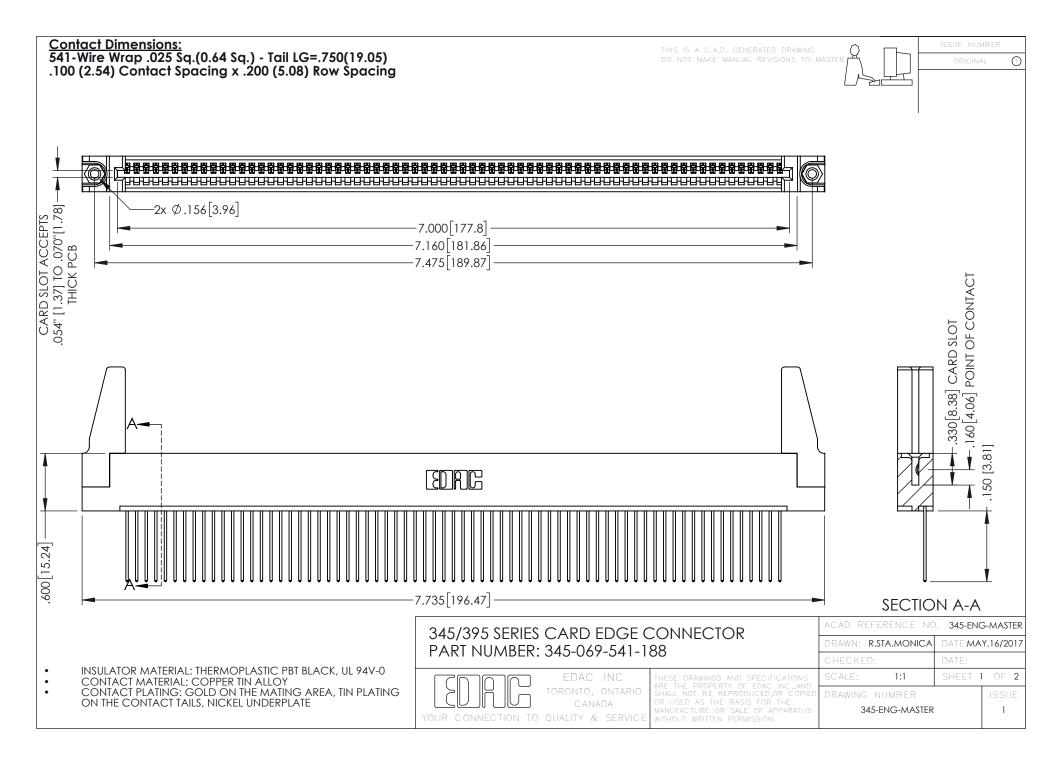

345/395 SERIES CARD EDGE CONNECTOR CONTACT CODE 555,556,558,559,560 DIMENSIONS

YOUR CONNECTION TO QUALITY & SERVICE

|      | ACAD REFERENCE NO. 345-ENG-MASTER |                  |
|------|-----------------------------------|------------------|
| S    | DRAWN: R.STA.MONICA               | DATE:MAY.16/2017 |
|      | CHECKED:                          | DATE:            |
| J ** | SCALE: 1:1                        | SHEET 2 OF 2     |
| ED   | DRAWING NUMBER                    | ISSUE            |

345-ENG-MASTER