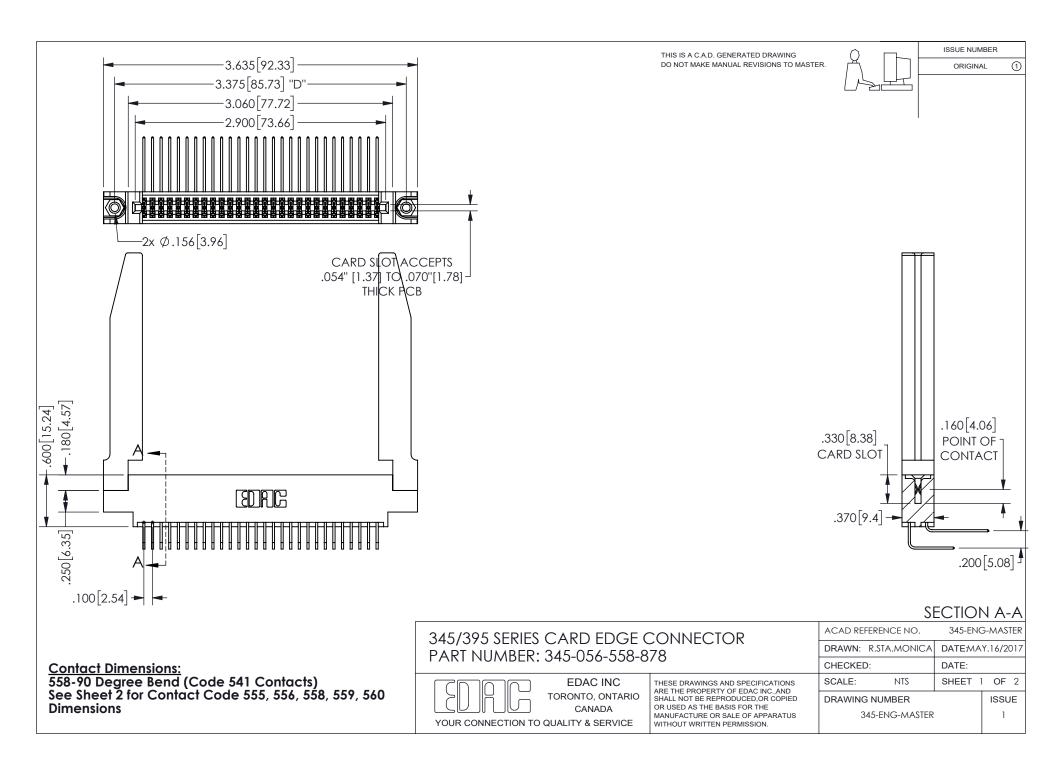

ISSUE NUMBER ORIGINAL

1

**Contact Code 558** 

Contact Code 559

Contact Code 560

INSULATOR MATERIAL: THERMOPLASTIC POLYESTER, UL 94V-0

DAP MATERIAL AVAILABLE UPON REQUEST

CONTACT MATERIAL; COPPER ALLOY

CONTACT PLATING: GOLD ON THE MATING AREA, TIN PLATING ON THE CONTACT TAILS, NICKEL UNDERPLATE

345/395 SERIES CARD EDGE CONNECTOR CONTACT CODE 555,556,558,559,560 DIMENSIONS

YOUR CONNECTION TO QUALITY & SERVICE

**EDAC INC** TORONTO, ONTARIO CANADA

THESE DRAWINGS AND SPECIFICATIONS ARE THE PROPERTY OF EDAC INC.,AND SHALL NOT BE REPRODUCED, OR COPIED OR USED AS THE BASIS FOR THE MANUFACTURE OR SALE OF APPARATUS WITHOUT WRITTEN PERMISSION.

| ACAD REFERENCE NO.  | 345-ENG-MASTER   |
|---------------------|------------------|
| DRAWN: R.STA.MONICA | DATE:MAY.16/2017 |
| CHECKED:            | DATE:            |
| SCALE: 1:1          | SHEET 2 OF 2     |
| DRAWING NUMBER      | ISSUE            |
| 345-ENG-MASTER      | 1                |