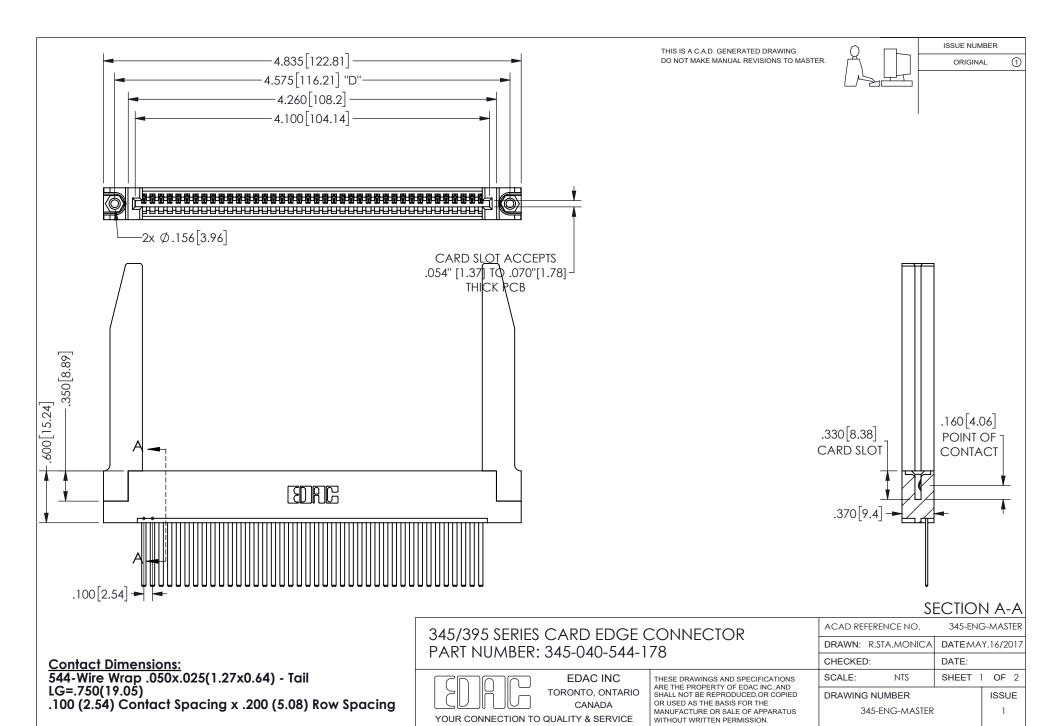

ISSUE NUMBER ORIGINAL

1

**Contact Code 558** 

Contact Code 559

Contact Code 560

INSULATOR MATERIAL: THERMOPLASTIC POLYESTER, UL 94V-0 DAP MATERIAL AVAILABLE UPON REQUEST

CONTACT MATERIAL; COPPER ALLOY

CONTACT PLATING: GOLD ON THE MATING AREA, TIN PLATING ON THE CONTACT TAILS, NICKEL UNDERPLATE

## 345/395 SERIES CARD EDGE CONNECTOR CONTACT CODE 555,556,558,559,560 DIMENSIONS

YOUR CONNECTION TO QUALITY & SERVICE

**EDAC INC** TORONTO, ONTARIO CANADA

THESE DRAWINGS AND SPECIFICATIONS ARE THE PROPERTY OF EDAC INC.,AND SHALL NOT BE REPRODUCED, OR COPIED OR USED AS THE BASIS FOR THE MANUFACTURE OR SALE OF APPARATUS WITHOUT WRITTEN PERMISSION.

| ACAD REFERENCE NO.  | 345-ENG-MASTER   |
|---------------------|------------------|
| DRAWN: R.STA.MONICA | DATE:MAY.16/2017 |
| CHECKED:            | DATE:            |
| SCALE: 1:1          | SHEET 2 OF 2     |
| DRAWING NUMBER      | ISSUE            |
| 345-ENG-MASTER      | 1                |