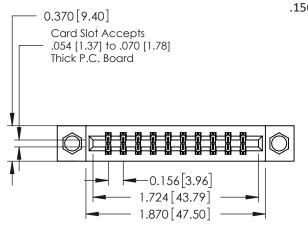

## **Mounting Option** 07-M3-0.5 Metric Threaded Inserts - 0.370[9.40] Card Slot Accepts .054 [1.37] to .070 [1.78] Thick P.C. Board

**Contact Detail** 

555-Extender Board Bend (Code 500 Contacts) .156 [3.96] Contact Spacing x .200 [5.08] Row Spacing

THIS IS A C.A.D. GENERATED DRAWING DO NOT MAKE MANUAL REVISIONS TO MASTER.

ISSUE NUMBER

ORIGINAL

1

**See Accompanying Pages for:** 

- **Contact Bend Details**
- **Mounting Options**

| 337 / 387 Series Card Edge Connector |
|--------------------------------------|
| Part Number: 337-020-555-207         |