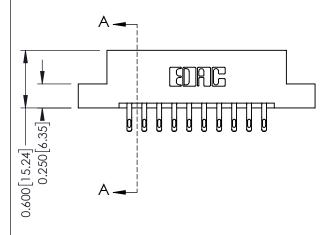

THIS IS A C.A.D. GENERATED DRAWING DO NOT MAKE MANUAL REVISIONS TO MASTER.

ISSUE NUMBER

ORIGINAL

1

**See Accompanying Pages for:** 

- **Contact Bend Details**
- **Mounting Options**

| 337 / 387 Series Card Edge Connector |
|--------------------------------------|
| Part Number: 337-020-555-207         |

ISSUE NUMBER

ORIGINAL

1

| 337 / 387 Series Card Edge                                            | ACAD REFERENCE NO.                                                                                                                                                                                | 337 ENG MASTER |                  |               |
|-----------------------------------------------------------------------|---------------------------------------------------------------------------------------------------------------------------------------------------------------------------------------------------|----------------|------------------|---------------|
| Contact Bend Detail                                                   | 3                                                                                                                                                                                                 |                | DATE: OCT. 06/09 |               |
| Corridor Beria Delaii                                                 |                                                                                                                                                                                                   | CHECKED:       | DATE:            |               |
| EDAC INC TORONTO, ONTARIO CANADA YOUR CONNECTION TO QUALITY & SERVICE | THESE DRAWINGS AND SPECIFICATIONS ARE THE PROPERTY OF EDAC INC., AND SHALL NOT BE REPRODUCED, OR COPIED OR USED AS THE BASIS FOR THE MANUFACTURE OR SALE OF APPARATUS WITHOUT WRITTEN PERMISSION. | SCALE: NTS     | SHEET            | 2 <b>OF</b> 3 |
|                                                                       |                                                                                                                                                                                                   | DRAWING NUMBER |                  | ISSUE         |
|                                                                       |                                                                                                                                                                                                   | 337 Assembly   |                  | 1             |