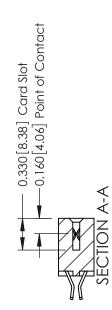

## **Mounting Option** 07-M3-0.5 Metric Threaded Inserts - 0.370[9.40] Card Slot Accepts .054 [1.37] to .070 [1.78] Thick P.C. Board

**Contact Detail** 

555-Extender Board Bend (Code 500 Contacts) .156 [3.96] Contact Spacing x .200 [5.08] Row Spacing