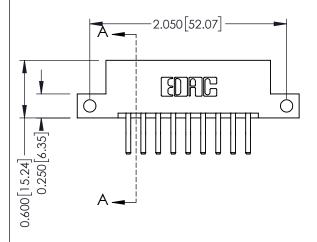

**Mounting Option** 

12-.128 (3.25) Dia. Side Mounting Holes

**Contact Detail** 

560-Extender Board Bend (Code 523 Contacts) .156 [3.96] Contact Spacing x .200 [5.08] Row Spacing THIS IS A C.A.D. GENERATED DRAWING DO NOT MAKE MANUAL REVISIONS TO MASTER.

ISSUE NUMBER 1 ORIGINAL

**See Accompanying Pages for:** 

- **Contact Bend Details**
- **Mounting Options**

| 337 / 387 Series Card Edge Connector |
|--------------------------------------|
| Part Number: 337-018-560-212         |