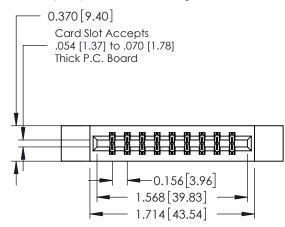

ISSUE NUMBER 1 ORIGINAL

**See Accompanying Pages for:** 

- **Contact Bend Details**
- **Mounting Options**

| 337 / 387 Series Card Edge Connector |
|--------------------------------------|
| Part Number: 337-018-560-212         |

0.160 [4.06] Point of Contact Card Slot

0.330[8.38]

ISSUE NUMBER

ORIGINAL

1

| 337 / 387 Series Card Edge Connector<br>Contact Bend Detail           |                                                                                                                                                                                                 | ACAD REFERENCE NO. | 337 ENG MASTER   |               |
|-----------------------------------------------------------------------|-------------------------------------------------------------------------------------------------------------------------------------------------------------------------------------------------|--------------------|------------------|---------------|
|                                                                       |                                                                                                                                                                                                 | DRAWN: J.LEE       | DATE: OCT. 06/09 |               |
|                                                                       |                                                                                                                                                                                                 | CHECKED:           | DATE:            |               |
| EDAC INC TORONTO, ONTARIO CANADA YOUR CONNECTION TO QUALITY & SERVICE | THESE DRAWINGS AND SPECIFICATIONS ARE THE PROPERTY OF EDAC INC.,AND SHALL NOT BE REPRODUCED,OR COPIED OR USED AS THE BASIS FOR THE MANUFACTURE OR SALE OF APPARATUS WITHOUT WRITTEN PERMISSION. | SCALE: NTS         | SHEET            | 2 <b>OF</b> 3 |
|                                                                       |                                                                                                                                                                                                 | DRAWING NUMBER     |                  | ISSUE         |
|                                                                       |                                                                                                                                                                                                 | 337 Assembly       |                  | 1             |