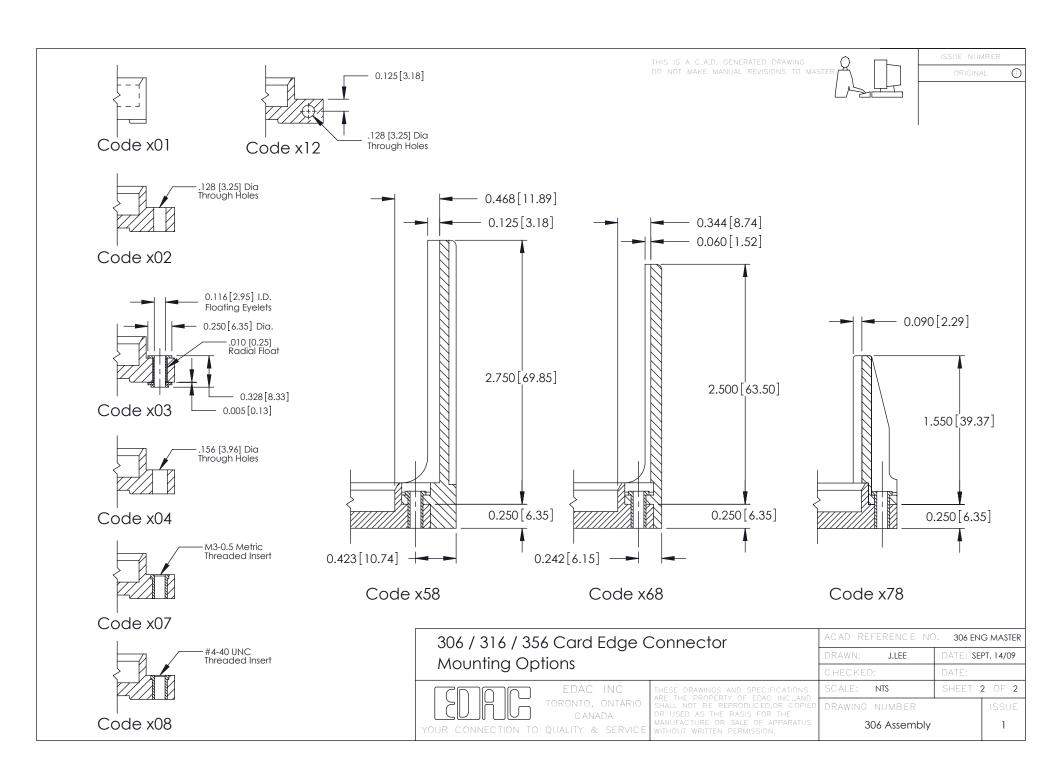

**Mounting Option Contact Detail** 520-P.C. Tail .046x.015(1.17x0.38) - Tail LG.=.213(5.41) 108-#4-40 Unified Threaded Inserts .156 [3.96] Contact Spacing with Single Centreline Row 0.343[8.71] Card Slot Accepts .054 (1.37) to .070 (1.78) Ø0.156[3.96] Thick P.C. Board **-**−0.156[3.96] 3.128 [79.45] 3.274 [83.16] -3.560 90.42 0.295 [7.49] Card Slot EDRG 0.460[11.68] 0.250 [6.35] 0.165[4.19] 3.870 98.30 Point of Contact 306 ENG MASTER 306 / 316 / 356 Card Edge Connector DATE: SEPT. 14/09 J.LEE Part Number: 306-019-520-108 **See Accompanying Pages for: Mounting Options** SHEET 1 OF 2 NTS **Features and Specifications** 306 Assembly YOUR CONNECTION TO QUALITY & SERVICE