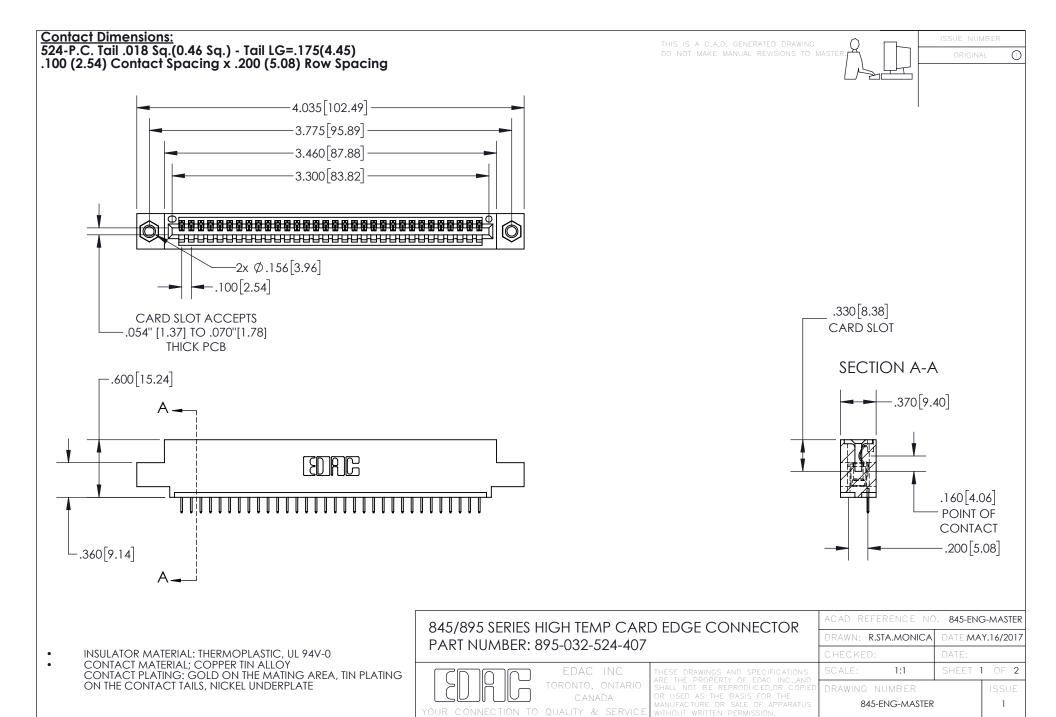

INSULATOR MATERIAL: THERMOPLASTIC POLYESTER, UL 94V-0 DAP MATERIAL AVAILABLE UPON REQUEST

**Contact Code 558** 

CONTACT MATERIAL; COPPER ALLOY CONTACT PLATING: GOLD ON THE MATING AREA, TIN PLATING ON THE CONTACT TAILS, NICKEL UNDERPLATE

## 845/895 SERIES HIGH TEMP CARD EDGE CONNECTOR CONTACT CODE 555,556,558,559,560 DIMENSIONS

YOUR CONNECTION TO QUALITY & SERVICE

Contact Code 559

|   | ACAD REFERENCE NO. 845-ENG-MASTER |                  |  |
|---|-----------------------------------|------------------|--|
|   | DRAWN: R.STA.MONICA               | DATE:MAY.16/2017 |  |
|   | CHECKED:                          | DATE:            |  |
|   | SCALE: 1:1                        | SHEET 2 OF 2     |  |
| D | DRAWING NUMBER                    | ISSUE            |  |

Contact Code 560