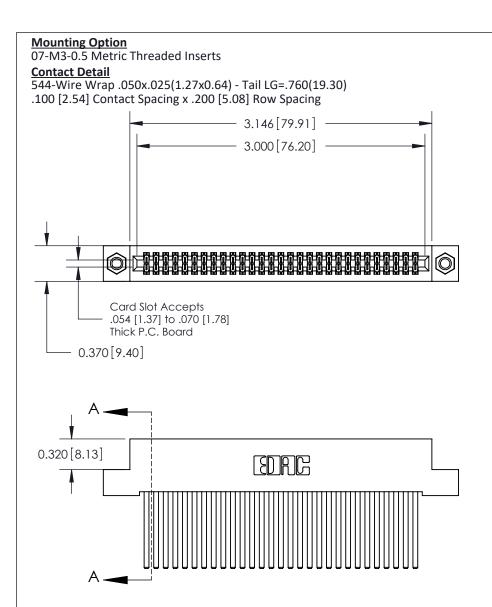

## **See Accompanying Pages for:**

- **Contact Bend Details**
- **Mounting Options**

THIS IS A C.A.D. GENERATED DRAWING DO NOT MAKE MANUAL REVISIONS TO MASTER

ORIGINAL (1)

| 842/892 Series High Temp Card Edge Connector<br>Contact Bend Detail |                                                                                                 | ACAD REFERENCE NO. 842 ENG MASTER |             |                  |        |
|---------------------------------------------------------------------|-------------------------------------------------------------------------------------------------|-----------------------------------|-------------|------------------|--------|
|                                                                     |                                                                                                 | DRAWN:                            | J.LEE       | DATE: OCT. 06/09 |        |
|                                                                     |                                                                                                 | CHECKED:                          |             | DATE:            |        |
| EDAC INC                                                            | THESE DRAWINGS AND SPECIFICATIONS ARE THE PROPERTY OF EDAC INCAND                               | SCALE:                            | NTS         | SHEET :          | 2 OF 3 |
| TORONTO, ONTARIO                                                    | SHALL NOT BE REPRODUCED,OR COPIED OR USED AS THE BASIS FOR THE MANUFACTURE OR SALE OF APPARATUS | DRAWING                           | NUMBER      |                  | ISSUE  |
| YOUR CONNECTION TO QUALITY & SERVICE                                |                                                                                                 | 8                                 | 42 Assembly |                  | 1      |

THIS IS A C.A.D. GENERATED DRAWING
DO NOT MAKE MANUAL REVISIONS TO MASTER

ISSUE NUMBER

ORIGINAL

1

| 842/892 Series High Temp Card Edge Co<br>Mounting Options  | DRAWN: J.LEE DATE: OCT. 06/09  CHECKED: DATE: |
|------------------------------------------------------------|-----------------------------------------------|
| EDAC INC THESE DRAWINGS AND S ARE THE PROPERTY OF          |                                               |
|                                                            | DUCED,OR COPIED DRAWING NUMBER ISSUE          |
| YOUR CONNECTION TO QUALITY & SERVICE WITHOUT WRITTEN PERMI |                                               |