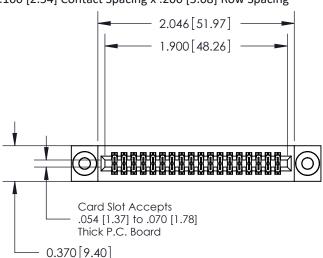

## **Contact Detail**

524-P.C. Tail .018 Sq.(0.46 Sq.) - Tail LG=.185(4.70) .100 [2.54] Contact Spacing x .200 [5.08] Row Spacing

**See Accompanying Pages for:** 

- **Contact Bend Details**
- **Mounting Options**

.240 [6.10] Point of Contact-

842/892 Series High Temp Card Edge Connector Part Number: 892-036-524-203

| ACAD REFERENCE NO | . 842 ENG MASTER |  |  |  |
|-------------------|------------------|--|--|--|
| DRAWN: J.LEE      | DATE: OCT. 06/09 |  |  |  |
| CHECKED:          | DATE:            |  |  |  |
| SCALE: NTS        | SHEET 1 OF 3     |  |  |  |
| DRAWING NUMBER    | ISSUE            |  |  |  |