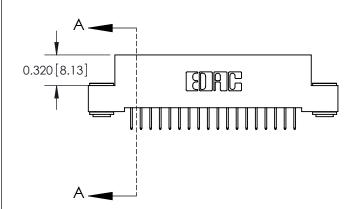

**SECTION A-A** 

842 Assembly

THIS IS A C.A.D. GENERATED DRAWING DO NOT MAKE MANUAL REVISIONS TO MASTER

ORIGINAL (1)

| 842/892 Series High Temp Card Edge Connector |                                                                 |              | ACAD REFERENCE NO. 842 ENG MASTER |          |          |  |
|----------------------------------------------|-----------------------------------------------------------------|--------------|-----------------------------------|----------|----------|--|
| Contact Bend Detail                          |                                                                 | DRAWN:       | J.LEE                             | DATE: OC | T. 06/09 |  |
|                                              |                                                                 | CHECKE       | ):                                | DATE:    |          |  |
| EDAC INC                                     | ABE THE BROBERTY OF FRACTING AND                                |              | NTS                               | SHEET :  | 2 OF 3   |  |
| TORONTO, ONTARIO                             | SHALL NOT BE REPRODUCED, OR COPIED OR USED AS THE BASIS FOR THE | DRAWING      | NUMBER                            |          | ISSUE    |  |
| YOUR CONNECTION TO QUALITY & SERVICE         | MANUFACTURE OR SALE OF APPARATUS WITHOUT WRITTEN PERMISSION.    | 842 Assembly |                                   | 1        |          |  |