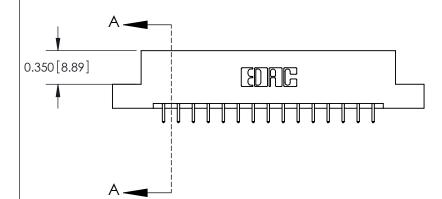

## **Contact Detail**

521-P.C. Tail .025 Sq.(0.64 Sq.) - Tail LG=.150(3.81) .156 [3.96] Contact Spacing x .200 [5.08] Row Spacing

> 2.650[67.31] 2.504[63.60] Card Slot Accepts .054 [1.37] to .070 [1.78] Thick P.C. Board 0.370 [9.40]

THIS IS A C.A.D. GENERATED DRAWING DO NOT MAKE MANUAL REVISIONS TO MASTER.

ISSUE NUMBER

ORIGINAL

**See Accompanying Pages for:** 

**Contact Bend Details** 

837/887 Series High Temp Card Edge Connector Part Number: 887-030-521-208