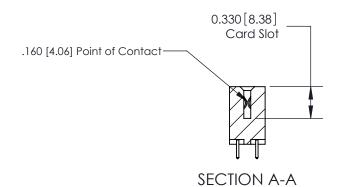

## **Contact Detail**

521-P.C. Tail .025 Sq.(0.64 Sq.) - Tail LG=.150(3.81) .156 [3.96] Contact Spacing x .200 [5.08] Row Spacing

> 2.650[67.31] 2.504[63.60] Card Slot Accepts .054 [1.37] to .070 [1.78] Thick P.C. Board 0.370 [9.40]

THIS IS A C.A.D. GENERATED DRAWING DO NOT MAKE MANUAL REVISIONS TO MASTER.

ISSUE NUMBER

ORIGINAL

**See Accompanying Pages for:** 

**Contact Bend Details** 

837/887 Series High Temp Card Edge Connector Part Number: 887-030-521-208