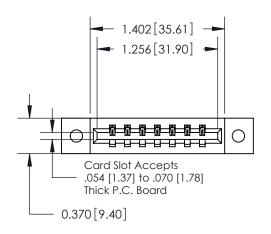

## **Mounting Option**

02-.128 (3.25) Dia. Mounting Holes

## **Contact Detail**

544-Wire Wrap .050x.025(1.27x0.64) - Tail LG=.750(19.05) .156 [3.96] Contact Spacing x .200 [5.08] Row Spacing





**See Accompanying Pages for: Contact Bend Details** 

THIS IS A C.A.D. GENERATED DRAWING DO NOT MAKE MANUAL REVISIONS TO MASTER.



ISSUE NUMBER ORIGINAL



837/887 Series High Temp Card Edge Connector Part Number: 887-007-544-602

YOUR CONNECTION TO QUALITY & SERVICE

**EDAC INC** TORONTO, ONTARIO CANADA

THESE DRAWINGS AND SPECIFICATIONS ARE THE PROPERTY OF EDAC INC.,AND SHALL NOT BE REPRODUCED, OR COPIED OR USED AS THE BASIS FOR THE MANUFACTURE OR SALE OF APPARATUS WITHOUT WRITTEN PERMISSION.

ACAD REFERENCE NO. 837 ENG MASTER DRAWN: J.LEE DATE: OCT. 06/09 CHECKED: DATE: SHEET 1 OF 2 SCALE: DRAWING NUMBER **ISSUE** 837 Assembly



ISSUE NUMBER

ORIGINAL

1



|  | 837/887 Series High Temp Card Edge Connector<br>Contact Bend Detail   |