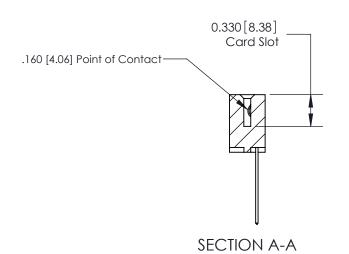

ACAD REFERENCE NO. 837 ENG MASTER DRAWN: J.LEE DATE: OCT. 06/09 CHECKED: DATE: SHEET 1 OF 2 SCALE: DRAWING NUMBER **ISSUE** 837 Assembly

ISSUE NUMBER

ORIGINAL

1

|  | 837/887 Series High Temp Card Edge Connector<br>Contact Bend Detail   |                                                                                                                                                                                                  | ACAD REFERENCE | NO. 837 EN | 837 ENG MASTER   |  |
|--|-----------------------------------------------------------------------|--------------------------------------------------------------------------------------------------------------------------------------------------------------------------------------------------|----------------|------------|------------------|--|
|  |                                                                       |                                                                                                                                                                                                  | DRAWN: J.LEE   | DATE: OC   | DATE: OCT. 06/09 |  |
|  |                                                                       |                                                                                                                                                                                                  | CHECKED:       | DATE:      | DATE:            |  |
|  | EDAC INC TORONTO, ONTARIO CANADA YOUR CONNECTION TO QUALITY & SERVICE | THESE DRAWINGS AND SPECIFICATIONS ARE THE PROPERTY OF EDAC INC.,AND SHALL NOT BE REPRODUCED, OR COPIED OR USED AS THE BASIS FOR THE MANUFACTURE OR SALE OF APPARATUS WITHOUT WRITTEN PERMISSION. | SCALE: NTS     | SHEET      | 2 <b>OF</b> 2    |  |
|  |                                                                       |                                                                                                                                                                                                  | DRAWING NUMBER |            | ISSUE            |  |
|  |                                                                       |                                                                                                                                                                                                  | 837 Assembly   |            | 1                |  |