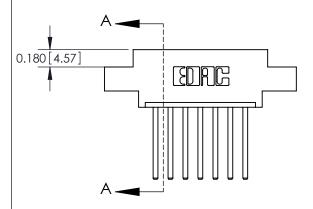

## **Contact Detail**

544-Wire Wrap .050x.025(1.27x0.64) - Tail LG=.750(19.05) .156 [3.96] Contact Spacing x .200 [5.08] Row Spacing

**See Accompanying Pages for: Contact Bend Details** 

THIS IS A C.A.D. GENERATED DRAWING DO NOT MAKE MANUAL REVISIONS TO MASTER.