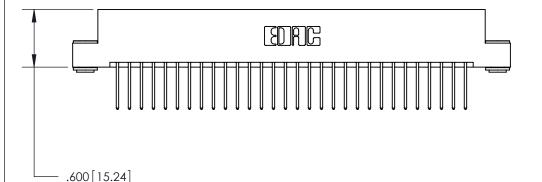

<u>Contact Dimensions:</u> 522-P.C. Tail .025 Sq. (0.64 Sq.) - Tail LG. =.440 (11.18) .125 (3.18) Contact Spacing x .250 (6.35) Row Spacing

THIS IS A C.A.D. GENERATED DRAWING DO NOT MAKE MANUAL REVISIONS TO MASTER.

ISSUE NUMBER

ORIGINAL

4.035 [102.49] 3.875 [98.43] -.370 [9.4]

> Card Slot Accepts .054 [1.37] to .070 [1.78] Thick P.C. Board

.330 [8.38] Card Slot .160 [4.07] Point of Contact -

INSULATOR MATERIAL: THERMOPLASTIC POLYESTER, UL 94V-0 CONTACT MATERIAL; COPPER, NICKEL, TIN ALLOY CA-725 CONTACT PLATING: GOLD ON THE MATING AREA, TIN-LEAD

ON THE CONTACT TAILS, NICKEL UNDERPLATE

846/896 SERIES HIGH TEMP CARD EDGE CONNECTOR PART NUMBER: 846-060-522-203

YOUR CONNECTION TO QUALITY & SERVICE

**EDAC INC** TORONTO, ONTARIO CANADA

THESE DRAWINGS AND SPECIFICATIONS ARE THE PROPERTY OF EDAC INC., AND SHALL NOT BE REPRODUCED, OR COPIED OR USED AS THE BASIS FOR THE MANUFACTURE OR SALE OF APPARATUS WITHOUT WRITTEN PERMISSION.