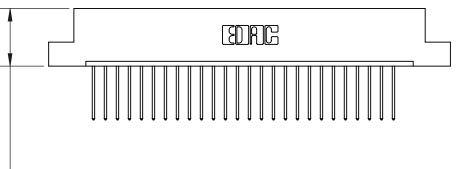

<u>Contact Dimensions:</u> 540-Wire Wrap .025 Sq. (0.64 Sq.) - Tail LG. =.560 (14.22) .125 (3.18) Contact Spacing x .250 (6.35) Row Spacing

THIS IS A C.A.D. GENERATED DRAWING DO NOT MAKE MANUAL REVISIONS TO MASTER.