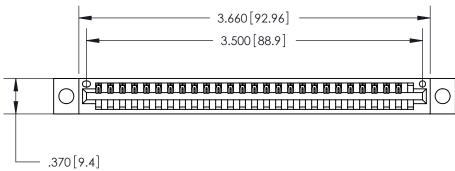

Card Slot Accepts .054 [1.37] to .070 [1.78] Thick P.C. Board

.330 [8.38] Card Slot .160 [4.07] Point of Contact - ISSUE NUMBER

ORIGINAL

1

846/896 SERIES HIGH TEMP CARD EDGE CONNECTOR PART NUMBER: 846-027-540-104