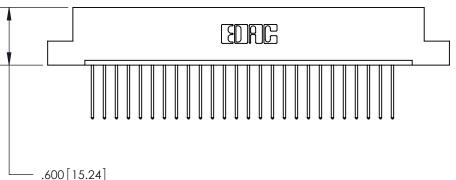

<u>Contact Dimensions:</u> 540-Wire Wrap .025 Sq. (0.64 Sq.) - Tail LG. =.560 (14.22) .125 (3.18) Contact Spacing x .250 (6.35) Row Spacing

THIS IS A C.A.D. GENERATED DRAWING DO NOT MAKE MANUAL REVISIONS TO MASTER.