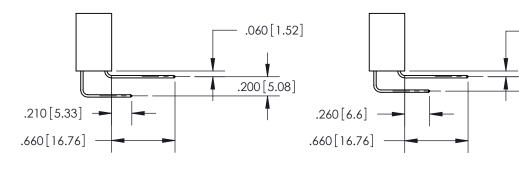

**Outside Tails** 

**Outside Tails** 

| ACAD REFERENCE NO. |       | 846-ENG-MASTER   |        |
|--------------------|-------|------------------|--------|
| DRAWN:             | J.LEE | DATE: APR. 22/09 |        |
| CHECKED:           |       | DATE:            |        |
| SCALE:             | 1:1   | SHEET            | 2 OF 2 |
| DRAWING NUMBER     |       | ISSUE            |        |