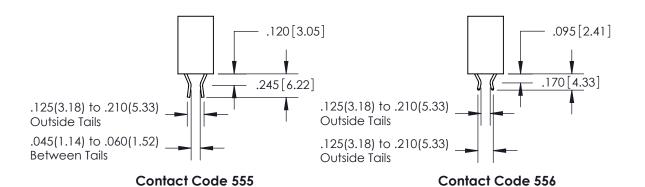

THIS IS A C.A.D. GENERATED DRAWING DO NOT MAKE MANUAL REVISIONS TO MASTER.

ISSUE NUMBER

.165[4.19]

ORIGINAL

1

.060 [1.52] .150 [3.81] .125(3.18) to .210(5.33)

.375 [9.54] .125(3.18) to .210(5.33)

**Contact Code 558** 

**Contact Code 559** 

**Contact Code 560** 

INSULATOR MATERIAL: THERMOPLASTIC POLYESTER, UL 94V-0 CONTACT MATERIAL; COPPER, NICKEL, TIN ALLOY CA-725 CONTACT PLATING: GOLD ON THE MATING AREA, TIN-LEAD ON THE CONTACT TAILS, NICKEL UNDERPLATE