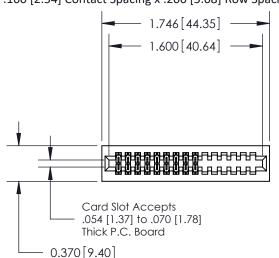

.240 [6.10] Point of Contact-

842/892 Series High Temp Card Edge Connector Part Number: 842-018-540-201

| ACAD REFERENCE NO. 842 ENG MASTER |                  |  |  |
|-----------------------------------|------------------|--|--|
| DRAWN: J.LEE                      | DATE: OCT. 06/09 |  |  |
| CHECKED:                          | DATE:            |  |  |
| SCALE: NTS                        | SHEET 1 OF 3     |  |  |
| DRAWING NUMBER                    | ISSUE            |  |  |