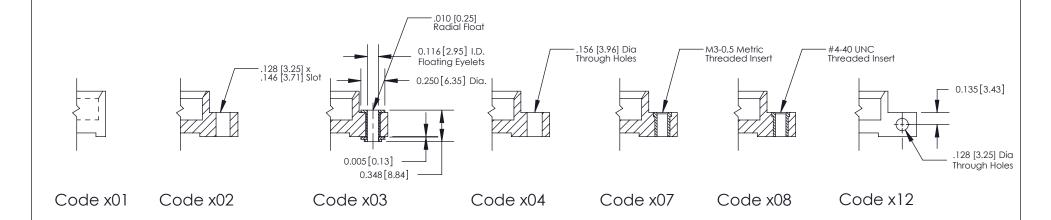

**Mounting Option** 

01-No Mounting Lugs

THIS IS A C.A.D. GENERATED DRAWING DO NOT MAKE MANUAL REVISIONS TO MASTER

SSUE NUMBER

DRIGINAL

1

| 842/892 Series High Temp Card Edge Connector<br>Mounting Options |                                                                                                  | ACAD REFERENCE NO. 842 ENG MASTER |             |         |           |
|------------------------------------------------------------------|--------------------------------------------------------------------------------------------------|-----------------------------------|-------------|---------|-----------|
|                                                                  |                                                                                                  | DRAWN:                            | J.LEE       | DATE: O | CT. 06/09 |
|                                                                  |                                                                                                  | CHECKED:                          |             | DATE:   |           |
| EDAC INC THESE DRAWINGS AND SPECIFICATIONS                       | SCALE:                                                                                           | NTS                               | SHEET :     | 3 OF 3  |           |
| I   S   I   G   TORONTO, ONTARIO                                 | ARE THE PROPERTY OF EDAC INC.,AND SHALL NOT BE REPRODUCED,OR COPIED OR USED AS THE BASIS FOR THE | DRAWING                           | NUMBER      |         | ISSUE     |
| YOUR CONNECTION TO QUALITY & SERVICE                             | MANUFACTURE OR SALE OF APPARATUS                                                                 |                                   | 42 Assembly |         | 1         |