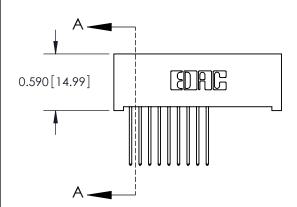

.240 [6.10] Point of Contact-

842/892 Series High Temp Card Edge Connector Part Number: 842-018-540-201

| ACAD REFERENCE NO. 842 ENG MASTER |                  |  |  |
|-----------------------------------|------------------|--|--|
| DRAWN: J.LEE                      | DATE: OCT. 06/09 |  |  |
| CHECKED:                          | DATE:            |  |  |
| SCALE: NTS                        | SHEET 1 OF 3     |  |  |
| DRAWING NUMBER                    | ISSUE            |  |  |