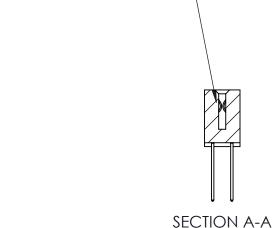

842 Assembly

THIS IS A C.A.D. GENERATED DRAWING DO NOT MAKE MANUAL REVISIONS TO MASTER.

ISSUE NUMBER

ORIGINAL

1

| 842/892 Series High Temp Card Edge Connector<br>Contact Bend Detail |                                                                                                        | ACAD REFERENCE NO. 842 ENG MASTER |          |                  |  |
|---------------------------------------------------------------------|--------------------------------------------------------------------------------------------------------|-----------------------------------|----------|------------------|--|
|                                                                     |                                                                                                        | DRAWN: J.LEE                      | DATE: OC | DATE: OCT. 06/09 |  |
|                                                                     |                                                                                                        | CHECKED:                          | DATE:    | DATE:            |  |
| EDAC INC                                                            | THESE DRAWINGS AND SPECIFICATIONS                                                                      | SCALE: NTS                        | SHEET    | 2 OF 3           |  |
| TORONTO, ONTARIO                                                    | ARE THE PROPERTY OF EDAC INC.,AND<br>SHALL NOT BE REPRODUCED,OR COPIED<br>OR USED AS THE BASIS FOR THE | DRAWING NUMBER                    | •        | ISSUE            |  |
| YOUR CONNECTION TO QUALITY & SERVICE                                | MANUFACTURE OR SALE OF APPARATUS                                                                       | 842 Assemb                        | ly       | 1                |  |