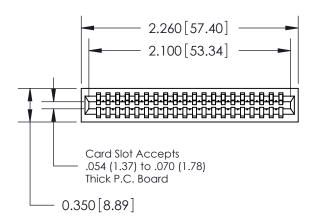

| 745 Series Ultra-Mate Card Edge Connector - Press Fit<br>Part Number: 745-020-525-101 |                                                                                                                                                                                                 | ACAD REFERENCE NO. |   |
|---------------------------------------------------------------------------------------|-------------------------------------------------------------------------------------------------------------------------------------------------------------------------------------------------|--------------------|---|
|                                                                                       |                                                                                                                                                                                                 | DRAWN: J.LEE       | - |
|                                                                                       |                                                                                                                                                                                                 | CHECKED:           |   |
| EDAC INC TORONTO, ONTARIO CANADA YOUR CONNECTION TO QUALITY & SERVICE                 | THESE DRAWINGS AND SPECIFICATIONS ARE THE PROPERTY OF EDAC INC.,AND SHALL NOT BE REPRODUCED,OR COPIED OR USED AS THE BASIS FOR THE MANUFACTURE OR SALE OF APPARATUS WITHOUT WRITTEN PERMISSION. | SCALE:             |   |
|                                                                                       |                                                                                                                                                                                                 | DRAWING NUMBER     |   |
|                                                                                       |                                                                                                                                                                                                 | 745-ENG MASTER     | } |