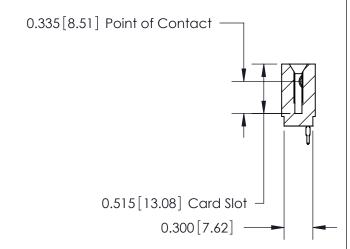

THIS IS A C.A.D. GENERATED DRAWING DO NOT MAKE MANUAL REVISIONS TO MASTER.

ISSUE NUMBER

ORIGINAL

745-ENG MASTER
DATE: MAY 04/09

SHEET 1 OF 2

ISSUE

DATE:

Contact Information
525-P.C. Tail, High Point - Tail LG.=.190(4.83)
.100" (2.54mm) Contact Spacing x .200" (5.08mm) Row Spacing