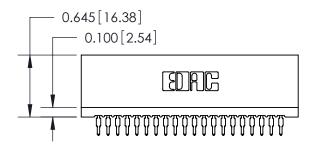

THIS IS A C.A.D. GENERATED DRAWING DO NOT MAKE MANUAL REVISIONS TO MASTER.

ISSUE NUMBER

ORIGINAL

745-ENG MASTER
DATE: MAY 04/09

SHEET 1 OF 2

ISSUE

DATE:

Contact Information
525-P.C. Tail, High Point - Tail LG.=.190(4.83)
.100" (2.54mm) Contact Spacing x .200" (5.08mm) Row Spacing