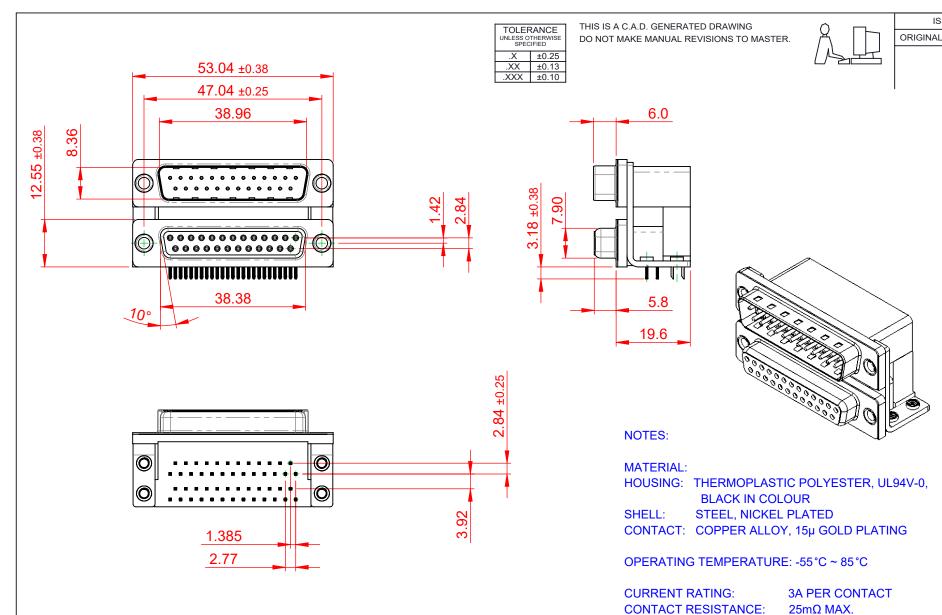

663-025-364-054 ISSUE DRAWING NUMBER: PART NUMBER: 663-025-364-054

THIS SERIES FULLY CONFORMS TO THE EUROPEAN UNION DIRECTIVES 2011/65/EU FOR RoHS COMPLIANCY.