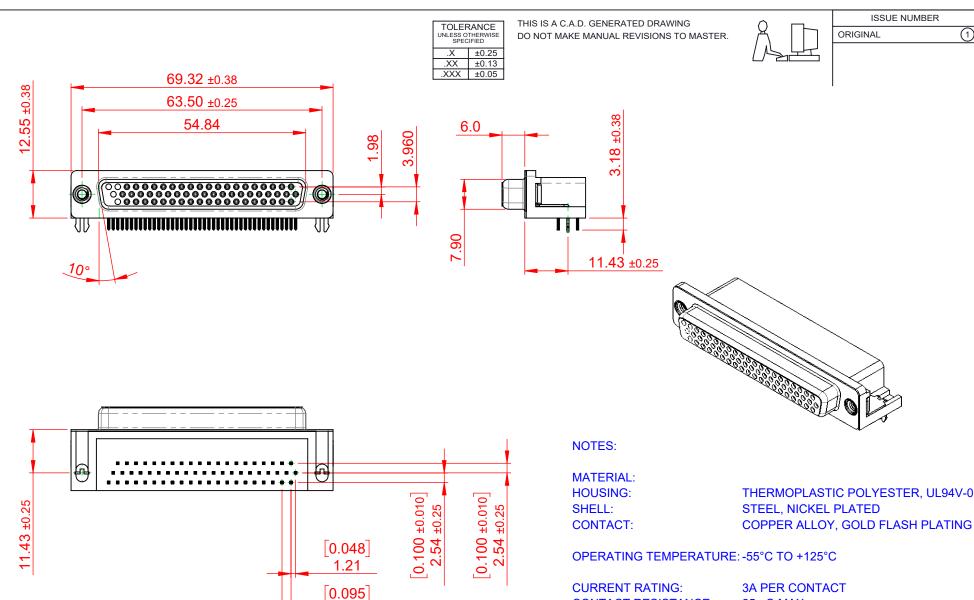

**CURRENT RATING:** 3A PER CONTACT

PART NUMBER:

**CONTACT RESISTANCE:**  $25m\Omega$  MAX. **INSULATOR RESISTANCE:** 5000MΩ min.

**DIELECTRIC** 

WITHSTANDING VOLTAGE: 1000V AC rms

## THIS SERIES FULLY CONFORMS TO THE EUROPEAN UNION DIRECTIVES 2011/65/EU FOR RoHS COMPLIANCY.

YOUR CONNECTION TO QUALITY & SERVICE

2.41

EDAC INC TORONTO, ONTARIO CANADA

634 SERIES D-SUB CONNECTOR

THESE DRAWINGS AND SPECIFICATIONS ARE THE PROPERTY OF EDAC INC..AND SHALL NOT BE REPRODUCED, OR COPIED OR USED AS THE BASIS FOR THE MANUFACTURE OR SALE OF APPARATUS WITHOUT WRITTEN PERMISSION.

| SW REFERENCE NO.: 634 ASSEMBLY  |                    |
|---------------------------------|--------------------|
| DRAWN: C.B                      | DATE: AUG. 01/2018 |
| CHECKED:                        | DATE:              |
| SCALE: (IN C.A.D. 1:1)          | SHEET 1 OF 1       |
| DRAWING NUMBER: 634-062-263-532 |                    |

634-062-263-532