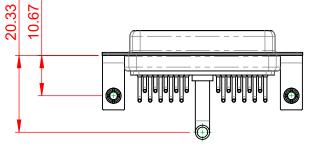

-55°C ~ 125°C

1000V AC rms

| COMBINATION D-SUB                                                              |                                                                                                                                                                                                                | SW REFERENCE NO.: 630 COMBO ASSEMBLY |                    |       |
|--------------------------------------------------------------------------------|----------------------------------------------------------------------------------------------------------------------------------------------------------------------------------------------------------------|--------------------------------------|--------------------|-------|
|                                                                                |                                                                                                                                                                                                                | DRAWN: C.B                           | DATE: JAN. 01/2019 |       |
|                                                                                |                                                                                                                                                                                                                | CHECKED:                             | DATE:              |       |
| EDAG INC<br>TORONTO, ONTARIO<br>CANADA<br>YOUR CONNECTION TO QUALITY & SERVICE | THESE DRAWINGS AND SPECIFICATIONS<br>ARE THE PROPERTY OF EDAC INC.,AND<br>SHALL NOT BE REPRODUCED,OR COPIED<br>OR USED AS THE BASIS FOR THE<br>MANUFACTURE OR SALE OF APPARATUS<br>WITHOUT WRITTEN PERMISSION. | SCALE: (IN C.A.D. 1:1)               | SHEET 1 OF         | 2     |
|                                                                                |                                                                                                                                                                                                                | DRAWING NUMBER: 630-21W1650-4N3      |                    | ISSUE |
|                                                                                |                                                                                                                                                                                                                | PART NUMBER: 630-21W                 | 1650-4N3           | 1     |