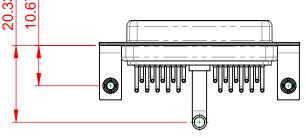

-55°C ~ 125°C

1000V AC rms

| COMBINATION D-SUB                                                              |                                                                                                                                                                                                                | SW REFERENCE NO.: 630 COMBO ASSEMBLY |                    |       |
|--------------------------------------------------------------------------------|----------------------------------------------------------------------------------------------------------------------------------------------------------------------------------------------------------------|--------------------------------------|--------------------|-------|
|                                                                                |                                                                                                                                                                                                                | DRAWN: C.B                           | DATE: JAN. 01/2019 |       |
|                                                                                |                                                                                                                                                                                                                | CHECKED:                             | DATE:              |       |
| EDAG INC<br>TORONTO, ONTARIO<br>CANADA<br>YOUR CONNECTION TO QUALITY & SERVICE | THESE DRAWINGS AND SPECIFICATIONS<br>ARE THE PROPERTY OF EDAC INC.,AND<br>SHALL NOT BE REPRODUCED,OR COPIED<br>OR USED AS THE BASIS FOR THE<br>MANUFACTURE OR SALE OF APPARATUS<br>WITHOUT WRITTEN PERMISSION. | SCALE: (IN C.A.D. 1:1)               | SHEET 1 OF         | 2     |
|                                                                                |                                                                                                                                                                                                                | DRAWING NUMBER: 630-21W1650-4N3      |                    | ISSUE |
|                                                                                |                                                                                                                                                                                                                | PART NUMBER: 630-21W                 | 1650-4N3           | 1     |