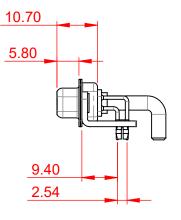

-55°C ~ 125°C

1000V AC rms

| COMBINATION D-SUB                                                              |                                                                                                                                                                                                                | SW REFERENCE NO.: 630 COMBO ASSEMBLY |                    |       |
|--------------------------------------------------------------------------------|----------------------------------------------------------------------------------------------------------------------------------------------------------------------------------------------------------------|--------------------------------------|--------------------|-------|
|                                                                                |                                                                                                                                                                                                                | DRAWN: C.B                           | DATE: JAN. 01/2019 |       |
|                                                                                |                                                                                                                                                                                                                | CHECKED:                             | DATE:              |       |
| EDAG INC<br>TORONTO, ONTARIO<br>CANADA<br>YOUR CONNECTION TO QUALITY & SERVICE | THESE DRAWINGS AND SPECIFICATIONS<br>ARE THE PROPERTY OF EDAC INC.,AND<br>SHALL NOT BE REPRODUCED,OR COPIED<br>OR USED AS THE BASIS FOR THE<br>MANUFACTURE OR SALE OF APPARATUS<br>WITHOUT WRITTEN PERMISSION. | SCALE: (IN C.A.D. 1:1)               | SHEET 1 OF         | 2     |
|                                                                                |                                                                                                                                                                                                                | DRAWING NUMBER: 630-21W1650-4N3      |                    | ISSUE |
|                                                                                |                                                                                                                                                                                                                | PART NUMBER: 630-21W                 | 1650-4N3           | 1     |