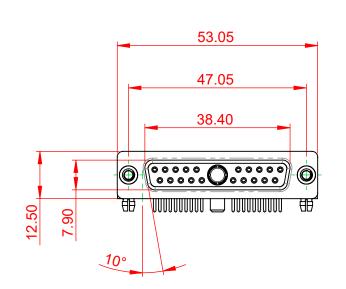

-55°C ~ 125°C

1000V AC rms

| COMBINATION D-SUB                                                              |                                                                                                                                                                                                                | SW REFERENCE NO.: 630 COMBO ASSEMBLY |                    |       |
|--------------------------------------------------------------------------------|----------------------------------------------------------------------------------------------------------------------------------------------------------------------------------------------------------------|--------------------------------------|--------------------|-------|
|                                                                                |                                                                                                                                                                                                                | DRAWN: C.B                           | DATE: JAN. 01/2019 |       |
|                                                                                |                                                                                                                                                                                                                | CHECKED:                             | DATE:              |       |
| EDAG INC<br>TORONTO, ONTARIO<br>CANADA<br>YOUR CONNECTION TO QUALITY & SERVICE | THESE DRAWINGS AND SPECIFICATIONS<br>ARE THE PROPERTY OF EDAC INC.,AND<br>SHALL NOT BE REPRODUCED,OR COPIED<br>OR USED AS THE BASIS FOR THE<br>MANUFACTURE OR SALE OF APPARATUS<br>WITHOUT WRITTEN PERMISSION. | SCALE: (IN C.A.D. 1:1)               | SHEET 1 OF         | 2     |
|                                                                                |                                                                                                                                                                                                                | DRAWING NUMBER: 630-21W1650-4N3      |                    | ISSUE |
|                                                                                |                                                                                                                                                                                                                | PART NUMBER: 630-21W                 | 1650-4N3           | 1     |