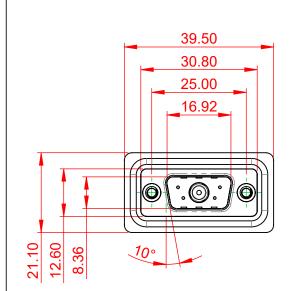

6.10

NOTES:

.XX ±0.13 .XXX ±0.05

MATERIAL: HOUSING: THERMOPLASTIC POLYESTER, UL94V-0 SHELL: STEEL, NICKEL PLATED CONTACT: COPPER ALLOY, 30µ GOLD PLATING

OPERATING TEMPERATURE:

-55°C ~ 125°C

POWER CONTACT CURRENT RATING:20A POWER CONTACTSIGNAL CONTACT CURRENT RATING:5A PER CONTACTSIGNAL CONTACT RESISTANCE: $10m\Omega$  MAX.INSULATOR RESISTANCE: $5000M\Omega$  min.DIELECTRICUNITHSTANDING VOLTAGE:NOV AC rms

|                                      |                                                                                                                                                                                                                |                                 |                  | SW REFERENCE NO.: 627 COMBO ASSEMBLY |  |  |  |
|--------------------------------------|----------------------------------------------------------------------------------------------------------------------------------------------------------------------------------------------------------------|---------------------------------|------------------|--------------------------------------|--|--|--|
| COMBINATION                          | COMBINATION D-SUB                                                                                                                                                                                              |                                 | DATE: JAN. 01/20 | 19                                   |  |  |  |
|                                      |                                                                                                                                                                                                                |                                 | DATE:            |                                      |  |  |  |
|                                      | THESE DRAWINGS AND SPECIFICATIONS<br>ARE THE PROPERTY OF EDAC INC.,AND<br>SHALL NOT BE REPRODUCED,OR COPIED<br>OR USED AS THE BASIS FOR THE<br>MANUFACTURE OR SALE OF APPARATUS<br>WITHOUT WRITTEN PERMISSION. | SCALE: (IN C.A.D. 1:1)          | SHEET 1 OF       | 4                                    |  |  |  |
| TORONTO, ONTARIO<br>CANADA           |                                                                                                                                                                                                                | DRAWING NUMBER: 627W5W1-624-4N5 |                  | ISSUE                                |  |  |  |
| YOUR CONNECTION TO QUALITY & SERVICE |                                                                                                                                                                                                                | PART NUMBER: 627W5W             | 1-624-4N5        | 1                                    |  |  |  |