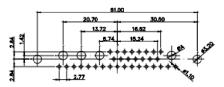

3W3 / 3WK3

5W1 Male/Female

7W2 Male/Female

(1)

1

627W5W1-624-4N5

21W4 Male/Female

| 01101                                                                                                                                                                                                                                                                                                                                                                                                                                                                                                                                                                                                                                                                                                                                                                                                                                                                                                                                                                                                                                                                                                                                                                                                                                                                                                                                                                                                                                                                                                                                                                                                                                                                                                                                                                                                                                                                                                                                                                                                                                                                                                                                                                                                                                                                                                                                                                                                                                                                                                                                                                                                | none.                                                            |                                                                        |                                       |                                                                    |                                                                                                                                                                                                                                                                                                                                                                                                                                                                                                                                                                                                                                                                                                                                                                                                                                                                                                                                                                                                                                                                                                                                                                                                                                                                                                                                                                                                                                                                                                                                                                                                                                                                                                                                                                                                                                                                                                                                                                                                                                                                                                                                |
|------------------------------------------------------------------------------------------------------------------------------------------------------------------------------------------------------------------------------------------------------------------------------------------------------------------------------------------------------------------------------------------------------------------------------------------------------------------------------------------------------------------------------------------------------------------------------------------------------------------------------------------------------------------------------------------------------------------------------------------------------------------------------------------------------------------------------------------------------------------------------------------------------------------------------------------------------------------------------------------------------------------------------------------------------------------------------------------------------------------------------------------------------------------------------------------------------------------------------------------------------------------------------------------------------------------------------------------------------------------------------------------------------------------------------------------------------------------------------------------------------------------------------------------------------------------------------------------------------------------------------------------------------------------------------------------------------------------------------------------------------------------------------------------------------------------------------------------------------------------------------------------------------------------------------------------------------------------------------------------------------------------------------------------------------------------------------------------------------------------------------------------------------------------------------------------------------------------------------------------------------------------------------------------------------------------------------------------------------------------------------------------------------------------------------------------------------------------------------------------------------------------------------------------------------------------------------------------------------|------------------------------------------------------------------|------------------------------------------------------------------------|---------------------------------------|--------------------------------------------------------------------|--------------------------------------------------------------------------------------------------------------------------------------------------------------------------------------------------------------------------------------------------------------------------------------------------------------------------------------------------------------------------------------------------------------------------------------------------------------------------------------------------------------------------------------------------------------------------------------------------------------------------------------------------------------------------------------------------------------------------------------------------------------------------------------------------------------------------------------------------------------------------------------------------------------------------------------------------------------------------------------------------------------------------------------------------------------------------------------------------------------------------------------------------------------------------------------------------------------------------------------------------------------------------------------------------------------------------------------------------------------------------------------------------------------------------------------------------------------------------------------------------------------------------------------------------------------------------------------------------------------------------------------------------------------------------------------------------------------------------------------------------------------------------------------------------------------------------------------------------------------------------------------------------------------------------------------------------------------------------------------------------------------------------------------------------------------------------------------------------------------------------------|
| 47.06<br>23.63<br>- 14.49<br>- 14.59<br>- 14.59 |                                                                  | 33.30<br>4<br>4<br>4<br>4<br>4<br>4<br>4<br>4<br>4<br>4<br>4<br>4<br>4 |                                       | 63.50<br>31.75<br>31.75<br>4 + + + + + + + + + + + + + + + + + + + | and a second                                                                                                                                                                                                                                                                                                                                                                                                                                                                                                                                                                                                                                                                                                                                                                                                                                                                                                                                                                                                                                                                                                                                                                                                                                                                                                                                                                                                                                                                                                                                                                                                                                                                                                                                                                                                                                                                                                                                                                                                                                                                                                                   |
|                                                                                                                                                                                                                                                                                                                                                                                                                                                                                                                                                                                                                                                                                                                                                                                                                                                                                                                                                                                                                                                                                                                                                                                                                                                                                                                                                                                                                                                                                                                                                                                                                                                                                                                                                                                                                                                                                                                                                                                                                                                                                                                                                                                                                                                                                                                                                                                                                                                                                                                                                                                                      |                                                                  | 11W1 Male/Female                                                       | 27W2 Male/Femal                       | e                                                                  |                                                                                                                                                                                                                                                                                                                                                                                                                                                                                                                                                                                                                                                                                                                                                                                                                                                                                                                                                                                                                                                                                                                                                                                                                                                                                                                                                                                                                                                                                                                                                                                                                                                                                                                                                                                                                                                                                                                                                                                                                                                                                                                                |
| 47.05<br>                                                                                                                                                                                                                                                                                                                                                                                                                                                                                                                                                                                                                                                                                                                                                                                                                                                                                                                                                                                                                                                                                                                                                                                                                                                                                                                                                                                                                                                                                                                                                                                                                                                                                                                                                                                                                                                                                                                                                                                                                                                                                                                                                                                                                                                                                                                                                                                                                                                                                                                                                                                            | 53.80<br>31.76<br>22.83<br>→ → → → → → → → → → → → → → → → → → → |                                                                        |                                       | 63.50<br>31.75<br>+++++++<br>+++++++<br>2                          | and the second s |
| isanacet isanadet                                                                                                                                                                                                                                                                                                                                                                                                                                                                                                                                                                                                                                                                                                                                                                                                                                                                                                                                                                                                                                                                                                                                                                                                                                                                                                                                                                                                                                                                                                                                                                                                                                                                                                                                                                                                                                                                                                                                                                                                                                                                                                                                                                                                                                                                                                                                                                                                                                                                                                                                                                                    | ₩ <b>₩₩₩₩₩₩₩₩₩₩₩₩₩₩₩₩₩₩₩₩₩₩₩₩₩₩₩₩₩₩₩₩₩₩₩</b>                     | 17W2 Male/Female                                                       | 21W1 Male/Femal                       | e                                                                  |                                                                                                                                                                                                                                                                                                                                                                                                                                                                                                                                                                                                                                                                                                                                                                                                                                                                                                                                                                                                                                                                                                                                                                                                                                                                                                                                                                                                                                                                                                                                                                                                                                                                                                                                                                                                                                                                                                                                                                                                                                                                                                                                |
| CURRENT RATING / ØA<br>10A / 2.2<br>20A / 3.3<br>30A / 3.7<br>40A / 4.2                                                                                                                                                                                                                                                                                                                                                                                                                                                                                                                                                                                                                                                                                                                                                                                                                                                                                                                                                                                                                                                                                                                                                                                                                                                                                                                                                                                                                                                                                                                                                                                                                                                                                                                                                                                                                                                                                                                                                                                                                                                                                                                                                                                                                                                                                                                                                                                                                                                                                                                              |                                                                  |                                                                        |                                       |                                                                    | æ                                                                                                                                                                                                                                                                                                                                                                                                                                                                                                                                                                                                                                                                                                                                                                                                                                                                                                                                                                                                                                                                                                                                                                                                                                                                                                                                                                                                                                                                                                                                                                                                                                                                                                                                                                                                                                                                                                                                                                                                                                                                                                                              |
|                                                                                                                                                                                                                                                                                                                                                                                                                                                                                                                                                                                                                                                                                                                                                                                                                                                                                                                                                                                                                                                                                                                                                                                                                                                                                                                                                                                                                                                                                                                                                                                                                                                                                                                                                                                                                                                                                                                                                                                                                                                                                                                                                                                                                                                                                                                                                                                                                                                                                                                                                                                                      | COMBINATION D-SUB                                                |                                                                        | SW REFERENCE NO.: 627 C               | COMBO ASSEMBLY                                                     |                                                                                                                                                                                                                                                                                                                                                                                                                                                                                                                                                                                                                                                                                                                                                                                                                                                                                                                                                                                                                                                                                                                                                                                                                                                                                                                                                                                                                                                                                                                                                                                                                                                                                                                                                                                                                                                                                                                                                                                                                                                                                                                                |
|                                                                                                                                                                                                                                                                                                                                                                                                                                                                                                                                                                                                                                                                                                                                                                                                                                                                                                                                                                                                                                                                                                                                                                                                                                                                                                                                                                                                                                                                                                                                                                                                                                                                                                                                                                                                                                                                                                                                                                                                                                                                                                                                                                                                                                                                                                                                                                                                                                                                                                                                                                                                      |                                                                  |                                                                        | DRAWN: C.B DATE: JAN. 01/             |                                                                    | 019                                                                                                                                                                                                                                                                                                                                                                                                                                                                                                                                                                                                                                                                                                                                                                                                                                                                                                                                                                                                                                                                                                                                                                                                                                                                                                                                                                                                                                                                                                                                                                                                                                                                                                                                                                                                                                                                                                                                                                                                                                                                                                                            |
|                                                                                                                                                                                                                                                                                                                                                                                                                                                                                                                                                                                                                                                                                                                                                                                                                                                                                                                                                                                                                                                                                                                                                                                                                                                                                                                                                                                                                                                                                                                                                                                                                                                                                                                                                                                                                                                                                                                                                                                                                                                                                                                                                                                                                                                                                                                                                                                                                                                                                                                                                                                                      |                                                                  | THESE DRAWINGS AND SPECIFICATIONS                                      | CHECKED:<br><sup>3</sup> SCALE: N.T.S | DATE:<br>SHEET 3 OF                                                | 4                                                                                                                                                                                                                                                                                                                                                                                                                                                                                                                                                                                                                                                                                                                                                                                                                                                                                                                                                                                                                                                                                                                                                                                                                                                                                                                                                                                                                                                                                                                                                                                                                                                                                                                                                                                                                                                                                                                                                                                                                                                                                                                              |
| THIS SERIES FULLY CONFORMS TO<br>THE EUROPEAN UNION DIRECTIVES                                                                                                                                                                                                                                                                                                                                                                                                                                                                                                                                                                                                                                                                                                                                                                                                                                                                                                                                                                                                                                                                                                                                                                                                                                                                                                                                                                                                                                                                                                                                                                                                                                                                                                                                                                                                                                                                                                                                                                                                                                                                                                                                                                                                                                                                                                                                                                                                                                                                                                                                       | EDAG INC<br>TORONTO, ONTA<br>CANADA                              | ARE THE PROPERTY OF EDAC INC., AND                                     |                                       | 1-624-4N5                                                          | 4<br>ISSUE                                                                                                                                                                                                                                                                                                                                                                                                                                                                                                                                                                                                                                                                                                                                                                                                                                                                                                                                                                                                                                                                                                                                                                                                                                                                                                                                                                                                                                                                                                                                                                                                                                                                                                                                                                                                                                                                                                                                                                                                                                                                                                                     |