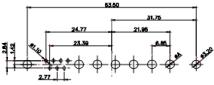

3W3 / 3WK3

5W1 Male/Female

7W2 Male/Female

(1)

1

627W5W1-624-4N5

21W4 Male/Female

| 01101                                                                                                                                                                                                                                                                                                                                                                                                                                                                                                                                                                                                                                                                                                                                                                                                                                                                                                                                                                                                                                                                                                                                                                                                                                                                                                                                                                                                                                                                                                                                                                                                                                                                                                                                                                                                                                                                                                                                                                                                                                                                                                                                                                                                                                                                                                                                                                                                                                                                                                                                                                                                | none.                                                            |                                                                        |                                       |                                                                    |                                                                                                                                                                                                                                                                                                                                                                                                                                                                                                                                                                                                                                                                                                                                                                                                                                                                                                                                                                                                                                                                                                                                                                                                                                                                                                                                                                                                                                                                                                                                                                                                                                                                                                                                                                                                                                                                                                                                                                                                                                                                                                                                |
|------------------------------------------------------------------------------------------------------------------------------------------------------------------------------------------------------------------------------------------------------------------------------------------------------------------------------------------------------------------------------------------------------------------------------------------------------------------------------------------------------------------------------------------------------------------------------------------------------------------------------------------------------------------------------------------------------------------------------------------------------------------------------------------------------------------------------------------------------------------------------------------------------------------------------------------------------------------------------------------------------------------------------------------------------------------------------------------------------------------------------------------------------------------------------------------------------------------------------------------------------------------------------------------------------------------------------------------------------------------------------------------------------------------------------------------------------------------------------------------------------------------------------------------------------------------------------------------------------------------------------------------------------------------------------------------------------------------------------------------------------------------------------------------------------------------------------------------------------------------------------------------------------------------------------------------------------------------------------------------------------------------------------------------------------------------------------------------------------------------------------------------------------------------------------------------------------------------------------------------------------------------------------------------------------------------------------------------------------------------------------------------------------------------------------------------------------------------------------------------------------------------------------------------------------------------------------------------------------|------------------------------------------------------------------|------------------------------------------------------------------------|---------------------------------------|--------------------------------------------------------------------|--------------------------------------------------------------------------------------------------------------------------------------------------------------------------------------------------------------------------------------------------------------------------------------------------------------------------------------------------------------------------------------------------------------------------------------------------------------------------------------------------------------------------------------------------------------------------------------------------------------------------------------------------------------------------------------------------------------------------------------------------------------------------------------------------------------------------------------------------------------------------------------------------------------------------------------------------------------------------------------------------------------------------------------------------------------------------------------------------------------------------------------------------------------------------------------------------------------------------------------------------------------------------------------------------------------------------------------------------------------------------------------------------------------------------------------------------------------------------------------------------------------------------------------------------------------------------------------------------------------------------------------------------------------------------------------------------------------------------------------------------------------------------------------------------------------------------------------------------------------------------------------------------------------------------------------------------------------------------------------------------------------------------------------------------------------------------------------------------------------------------------|
| 47.06<br>23.63<br>- 14.49<br>- 14.59<br>- 14.59 |                                                                  | 33.30<br>4<br>4<br>4<br>4<br>4<br>4<br>4<br>4<br>4<br>4<br>4<br>4<br>4 |                                       | 63.50<br>31.75<br>31.75<br>4 + + + + + + + + + + + + + + + + + + + | and a second                                                                                                                                                                                                                                                                                                                                                                                                                                                                                                                                                                                                                                                                                                                                                                                                                                                                                                                                                                                                                                                                                                                                                                                                                                                                                                                                                                                                                                                                                                                                                                                                                                                                                                                                                                                                                                                                                                                                                                                                                                                                                                                   |
|                                                                                                                                                                                                                                                                                                                                                                                                                                                                                                                                                                                                                                                                                                                                                                                                                                                                                                                                                                                                                                                                                                                                                                                                                                                                                                                                                                                                                                                                                                                                                                                                                                                                                                                                                                                                                                                                                                                                                                                                                                                                                                                                                                                                                                                                                                                                                                                                                                                                                                                                                                                                      |                                                                  | 11W1 Male/Female                                                       | 27W2 Male/Femal                       | e                                                                  |                                                                                                                                                                                                                                                                                                                                                                                                                                                                                                                                                                                                                                                                                                                                                                                                                                                                                                                                                                                                                                                                                                                                                                                                                                                                                                                                                                                                                                                                                                                                                                                                                                                                                                                                                                                                                                                                                                                                                                                                                                                                                                                                |
| 47.05<br>                                                                                                                                                                                                                                                                                                                                                                                                                                                                                                                                                                                                                                                                                                                                                                                                                                                                                                                                                                                                                                                                                                                                                                                                                                                                                                                                                                                                                                                                                                                                                                                                                                                                                                                                                                                                                                                                                                                                                                                                                                                                                                                                                                                                                                                                                                                                                                                                                                                                                                                                                                                            | 53.80<br>31.76<br>22.83<br>→ → → → → → → → → → → → → → → → → → → |                                                                        |                                       | 63.50<br>31.75<br>+++++++<br>+++++++<br>2                          | and the second s |
| isanacet isanadet                                                                                                                                                                                                                                                                                                                                                                                                                                                                                                                                                                                                                                                                                                                                                                                                                                                                                                                                                                                                                                                                                                                                                                                                                                                                                                                                                                                                                                                                                                                                                                                                                                                                                                                                                                                                                                                                                                                                                                                                                                                                                                                                                                                                                                                                                                                                                                                                                                                                                                                                                                                    | ₩ <b>₩₩₩₩₩₩₩₩₩₩₩₩₩₩₩₩₩₩₩₩₩₩₩₩₩₩₩₩₩₩₩₩₩₩₩</b>                     | 17W2 Male/Female                                                       | 21W1 Male/Femal                       | e                                                                  |                                                                                                                                                                                                                                                                                                                                                                                                                                                                                                                                                                                                                                                                                                                                                                                                                                                                                                                                                                                                                                                                                                                                                                                                                                                                                                                                                                                                                                                                                                                                                                                                                                                                                                                                                                                                                                                                                                                                                                                                                                                                                                                                |
| CURRENT RATING / ØA<br>10A / 2.2<br>20A / 3.3<br>30A / 3.7<br>40A / 4.2                                                                                                                                                                                                                                                                                                                                                                                                                                                                                                                                                                                                                                                                                                                                                                                                                                                                                                                                                                                                                                                                                                                                                                                                                                                                                                                                                                                                                                                                                                                                                                                                                                                                                                                                                                                                                                                                                                                                                                                                                                                                                                                                                                                                                                                                                                                                                                                                                                                                                                                              |                                                                  |                                                                        |                                       |                                                                    | æ                                                                                                                                                                                                                                                                                                                                                                                                                                                                                                                                                                                                                                                                                                                                                                                                                                                                                                                                                                                                                                                                                                                                                                                                                                                                                                                                                                                                                                                                                                                                                                                                                                                                                                                                                                                                                                                                                                                                                                                                                                                                                                                              |
|                                                                                                                                                                                                                                                                                                                                                                                                                                                                                                                                                                                                                                                                                                                                                                                                                                                                                                                                                                                                                                                                                                                                                                                                                                                                                                                                                                                                                                                                                                                                                                                                                                                                                                                                                                                                                                                                                                                                                                                                                                                                                                                                                                                                                                                                                                                                                                                                                                                                                                                                                                                                      | COMBINATION D-SUB                                                |                                                                        | SW REFERENCE NO.: 627 C               | COMBO ASSEMBLY                                                     |                                                                                                                                                                                                                                                                                                                                                                                                                                                                                                                                                                                                                                                                                                                                                                                                                                                                                                                                                                                                                                                                                                                                                                                                                                                                                                                                                                                                                                                                                                                                                                                                                                                                                                                                                                                                                                                                                                                                                                                                                                                                                                                                |
|                                                                                                                                                                                                                                                                                                                                                                                                                                                                                                                                                                                                                                                                                                                                                                                                                                                                                                                                                                                                                                                                                                                                                                                                                                                                                                                                                                                                                                                                                                                                                                                                                                                                                                                                                                                                                                                                                                                                                                                                                                                                                                                                                                                                                                                                                                                                                                                                                                                                                                                                                                                                      |                                                                  |                                                                        | DRAWN: C.B DATE: JAN. 01/             |                                                                    | 019                                                                                                                                                                                                                                                                                                                                                                                                                                                                                                                                                                                                                                                                                                                                                                                                                                                                                                                                                                                                                                                                                                                                                                                                                                                                                                                                                                                                                                                                                                                                                                                                                                                                                                                                                                                                                                                                                                                                                                                                                                                                                                                            |
|                                                                                                                                                                                                                                                                                                                                                                                                                                                                                                                                                                                                                                                                                                                                                                                                                                                                                                                                                                                                                                                                                                                                                                                                                                                                                                                                                                                                                                                                                                                                                                                                                                                                                                                                                                                                                                                                                                                                                                                                                                                                                                                                                                                                                                                                                                                                                                                                                                                                                                                                                                                                      |                                                                  | THESE DRAWINGS AND SPECIFICATIONS                                      | CHECKED:<br><sup>3</sup> SCALE: N.T.S | DATE:<br>SHEET 3 OF                                                | 4                                                                                                                                                                                                                                                                                                                                                                                                                                                                                                                                                                                                                                                                                                                                                                                                                                                                                                                                                                                                                                                                                                                                                                                                                                                                                                                                                                                                                                                                                                                                                                                                                                                                                                                                                                                                                                                                                                                                                                                                                                                                                                                              |
| THIS SERIES FULLY CONFORMS TO<br>THE EUROPEAN UNION DIRECTIVES                                                                                                                                                                                                                                                                                                                                                                                                                                                                                                                                                                                                                                                                                                                                                                                                                                                                                                                                                                                                                                                                                                                                                                                                                                                                                                                                                                                                                                                                                                                                                                                                                                                                                                                                                                                                                                                                                                                                                                                                                                                                                                                                                                                                                                                                                                                                                                                                                                                                                                                                       | EDAG INC<br>TORONTO, ONTA<br>CANADA                              | ARE THE PROPERTY OF EDAC INC., AND                                     |                                       | 1-624-4N5                                                          | 4<br>ISSUE                                                                                                                                                                                                                                                                                                                                                                                                                                                                                                                                                                                                                                                                                                                                                                                                                                                                                                                                                                                                                                                                                                                                                                                                                                                                                                                                                                                                                                                                                                                                                                                                                                                                                                                                                                                                                                                                                                                                                                                                                                                                                                                     |