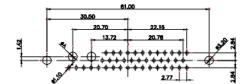

3W3 / 3WK3

5W1 Male/Female

7W2 Male/Female

(1)

1

627W5W1-624-4N5

21W4 Male/Female

| 01101                                                                                                                                                                                                                                                                                                                                                                                                                                                                                                                                                                                                                                                                                                                                                                                                                                                                                                                                                                                                                                                                                                                                                                                                                                                                                                                                                                                                                                                                                                                                                                                                                                                                                                                                                                                                                                                                                                                                                                                                                                                                                                                                                                                                                                                                                                                                                                                                                                                                                                                                                                                                | none.                                                            |                                                                        |                                       |                                                                    |                                                                                                                                                                                                                                                                                                                                                                                                                                                                                                                                                                                                                                                                                                                                                                                                                                                                                                                                                                                                                                                                                                                                                                                                                                                                                                                                                                                                                                                                                                                                                                                                                                                                                                                                                                                                                                                                                                                                                                                                                                                                                                                                |
|------------------------------------------------------------------------------------------------------------------------------------------------------------------------------------------------------------------------------------------------------------------------------------------------------------------------------------------------------------------------------------------------------------------------------------------------------------------------------------------------------------------------------------------------------------------------------------------------------------------------------------------------------------------------------------------------------------------------------------------------------------------------------------------------------------------------------------------------------------------------------------------------------------------------------------------------------------------------------------------------------------------------------------------------------------------------------------------------------------------------------------------------------------------------------------------------------------------------------------------------------------------------------------------------------------------------------------------------------------------------------------------------------------------------------------------------------------------------------------------------------------------------------------------------------------------------------------------------------------------------------------------------------------------------------------------------------------------------------------------------------------------------------------------------------------------------------------------------------------------------------------------------------------------------------------------------------------------------------------------------------------------------------------------------------------------------------------------------------------------------------------------------------------------------------------------------------------------------------------------------------------------------------------------------------------------------------------------------------------------------------------------------------------------------------------------------------------------------------------------------------------------------------------------------------------------------------------------------------|------------------------------------------------------------------|------------------------------------------------------------------------|---------------------------------------|--------------------------------------------------------------------|--------------------------------------------------------------------------------------------------------------------------------------------------------------------------------------------------------------------------------------------------------------------------------------------------------------------------------------------------------------------------------------------------------------------------------------------------------------------------------------------------------------------------------------------------------------------------------------------------------------------------------------------------------------------------------------------------------------------------------------------------------------------------------------------------------------------------------------------------------------------------------------------------------------------------------------------------------------------------------------------------------------------------------------------------------------------------------------------------------------------------------------------------------------------------------------------------------------------------------------------------------------------------------------------------------------------------------------------------------------------------------------------------------------------------------------------------------------------------------------------------------------------------------------------------------------------------------------------------------------------------------------------------------------------------------------------------------------------------------------------------------------------------------------------------------------------------------------------------------------------------------------------------------------------------------------------------------------------------------------------------------------------------------------------------------------------------------------------------------------------------------|
| 47.06<br>23.63<br>- 14.49<br>- 14.59<br>- 14.59 |                                                                  | 33.30<br>4<br>4<br>4<br>4<br>4<br>4<br>4<br>4<br>4<br>4<br>4<br>4<br>4 |                                       | 63.50<br>31.75<br>31.75<br>4 + + + + + + + + + + + + + + + + + + + | and a second                                                                                                                                                                                                                                                                                                                                                                                                                                                                                                                                                                                                                                                                                                                                                                                                                                                                                                                                                                                                                                                                                                                                                                                                                                                                                                                                                                                                                                                                                                                                                                                                                                                                                                                                                                                                                                                                                                                                                                                                                                                                                                                   |
|                                                                                                                                                                                                                                                                                                                                                                                                                                                                                                                                                                                                                                                                                                                                                                                                                                                                                                                                                                                                                                                                                                                                                                                                                                                                                                                                                                                                                                                                                                                                                                                                                                                                                                                                                                                                                                                                                                                                                                                                                                                                                                                                                                                                                                                                                                                                                                                                                                                                                                                                                                                                      |                                                                  | 11W1 Male/Female                                                       | 27W2 Male/Femal                       | e                                                                  |                                                                                                                                                                                                                                                                                                                                                                                                                                                                                                                                                                                                                                                                                                                                                                                                                                                                                                                                                                                                                                                                                                                                                                                                                                                                                                                                                                                                                                                                                                                                                                                                                                                                                                                                                                                                                                                                                                                                                                                                                                                                                                                                |
| 47.05<br>                                                                                                                                                                                                                                                                                                                                                                                                                                                                                                                                                                                                                                                                                                                                                                                                                                                                                                                                                                                                                                                                                                                                                                                                                                                                                                                                                                                                                                                                                                                                                                                                                                                                                                                                                                                                                                                                                                                                                                                                                                                                                                                                                                                                                                                                                                                                                                                                                                                                                                                                                                                            | 53.80<br>31.76<br>22.83<br>→ → → → → → → → → → → → → → → → → → → |                                                                        |                                       | 63.50<br>31.75<br>+++++++<br>+++++++<br>2                          | and the second s |
| isanacet isanadet                                                                                                                                                                                                                                                                                                                                                                                                                                                                                                                                                                                                                                                                                                                                                                                                                                                                                                                                                                                                                                                                                                                                                                                                                                                                                                                                                                                                                                                                                                                                                                                                                                                                                                                                                                                                                                                                                                                                                                                                                                                                                                                                                                                                                                                                                                                                                                                                                                                                                                                                                                                    | ₩ <b>₩₩₩₩₩₩₩₩₩₩₩₩₩₩₩₩₩₩₩₩₩₩₩₩₩₩₩₩₩₩₩₩₩₩₩</b>                     | 17W2 Male/Female                                                       | 21W1 Male/Femal                       | e                                                                  |                                                                                                                                                                                                                                                                                                                                                                                                                                                                                                                                                                                                                                                                                                                                                                                                                                                                                                                                                                                                                                                                                                                                                                                                                                                                                                                                                                                                                                                                                                                                                                                                                                                                                                                                                                                                                                                                                                                                                                                                                                                                                                                                |
| CURRENT RATING / ØA<br>10A / 2.2<br>20A / 3.3<br>30A / 3.7<br>40A / 4.2                                                                                                                                                                                                                                                                                                                                                                                                                                                                                                                                                                                                                                                                                                                                                                                                                                                                                                                                                                                                                                                                                                                                                                                                                                                                                                                                                                                                                                                                                                                                                                                                                                                                                                                                                                                                                                                                                                                                                                                                                                                                                                                                                                                                                                                                                                                                                                                                                                                                                                                              |                                                                  |                                                                        |                                       |                                                                    | æ                                                                                                                                                                                                                                                                                                                                                                                                                                                                                                                                                                                                                                                                                                                                                                                                                                                                                                                                                                                                                                                                                                                                                                                                                                                                                                                                                                                                                                                                                                                                                                                                                                                                                                                                                                                                                                                                                                                                                                                                                                                                                                                              |
|                                                                                                                                                                                                                                                                                                                                                                                                                                                                                                                                                                                                                                                                                                                                                                                                                                                                                                                                                                                                                                                                                                                                                                                                                                                                                                                                                                                                                                                                                                                                                                                                                                                                                                                                                                                                                                                                                                                                                                                                                                                                                                                                                                                                                                                                                                                                                                                                                                                                                                                                                                                                      | COMBINATION D-SUB                                                |                                                                        | SW REFERENCE NO.: 627 C               | COMBO ASSEMBLY                                                     |                                                                                                                                                                                                                                                                                                                                                                                                                                                                                                                                                                                                                                                                                                                                                                                                                                                                                                                                                                                                                                                                                                                                                                                                                                                                                                                                                                                                                                                                                                                                                                                                                                                                                                                                                                                                                                                                                                                                                                                                                                                                                                                                |
|                                                                                                                                                                                                                                                                                                                                                                                                                                                                                                                                                                                                                                                                                                                                                                                                                                                                                                                                                                                                                                                                                                                                                                                                                                                                                                                                                                                                                                                                                                                                                                                                                                                                                                                                                                                                                                                                                                                                                                                                                                                                                                                                                                                                                                                                                                                                                                                                                                                                                                                                                                                                      |                                                                  |                                                                        | DRAWN: C.B DATE: JAN. 01/             |                                                                    | 019                                                                                                                                                                                                                                                                                                                                                                                                                                                                                                                                                                                                                                                                                                                                                                                                                                                                                                                                                                                                                                                                                                                                                                                                                                                                                                                                                                                                                                                                                                                                                                                                                                                                                                                                                                                                                                                                                                                                                                                                                                                                                                                            |
|                                                                                                                                                                                                                                                                                                                                                                                                                                                                                                                                                                                                                                                                                                                                                                                                                                                                                                                                                                                                                                                                                                                                                                                                                                                                                                                                                                                                                                                                                                                                                                                                                                                                                                                                                                                                                                                                                                                                                                                                                                                                                                                                                                                                                                                                                                                                                                                                                                                                                                                                                                                                      |                                                                  | THESE DRAWINGS AND SPECIFICATIONS                                      | CHECKED:<br><sup>3</sup> SCALE: N.T.S | DATE:<br>SHEET 3 OF                                                | 4                                                                                                                                                                                                                                                                                                                                                                                                                                                                                                                                                                                                                                                                                                                                                                                                                                                                                                                                                                                                                                                                                                                                                                                                                                                                                                                                                                                                                                                                                                                                                                                                                                                                                                                                                                                                                                                                                                                                                                                                                                                                                                                              |
| THIS SERIES FULLY CONFORMS TO<br>THE EUROPEAN UNION DIRECTIVES                                                                                                                                                                                                                                                                                                                                                                                                                                                                                                                                                                                                                                                                                                                                                                                                                                                                                                                                                                                                                                                                                                                                                                                                                                                                                                                                                                                                                                                                                                                                                                                                                                                                                                                                                                                                                                                                                                                                                                                                                                                                                                                                                                                                                                                                                                                                                                                                                                                                                                                                       | EDAG INC<br>TORONTO, ONTA<br>CANADA                              | ARE THE PROPERTY OF EDAC INC., AND                                     |                                       | 1-624-4N5                                                          | 4<br>ISSUE                                                                                                                                                                                                                                                                                                                                                                                                                                                                                                                                                                                                                                                                                                                                                                                                                                                                                                                                                                                                                                                                                                                                                                                                                                                                                                                                                                                                                                                                                                                                                                                                                                                                                                                                                                                                                                                                                                                                                                                                                                                                                                                     |