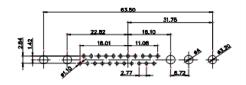

3W3 / 3WK3

5W1 Male/Female

7W2 Male/Female

(1)

1

627W5W1-624-4N5

21W4 Male/Female

| 01101                                                                                                                                                                                                                                                                                                                                                                                                                                                                                                                                                                                                                                                                                                                                                                                                                                                                                                                                                                                                                                                                                                                                                                                                                                                                                                                                                                                                                                                                                                                                                                                                                                                                                                                                                                                                                                                                                                                                                                                                                                                                                                                                                                                                                                                                                                                                                                                                                                                                                                                                                                                                | none.                                                            |                                                                        |                                       |                                                                    |                                                                                                                                                                                                                                                                                                                                                                                                                                                                                                                                                                                                                                                                                                                                                                                                                                                                                                                                                                                                                                                                                                                                                                                                                                                                                                                                                                                                                                                                                                                                                                                                                                                                                                                                                                                                                                                                                                                                                                                                                                                                                                                                |
|------------------------------------------------------------------------------------------------------------------------------------------------------------------------------------------------------------------------------------------------------------------------------------------------------------------------------------------------------------------------------------------------------------------------------------------------------------------------------------------------------------------------------------------------------------------------------------------------------------------------------------------------------------------------------------------------------------------------------------------------------------------------------------------------------------------------------------------------------------------------------------------------------------------------------------------------------------------------------------------------------------------------------------------------------------------------------------------------------------------------------------------------------------------------------------------------------------------------------------------------------------------------------------------------------------------------------------------------------------------------------------------------------------------------------------------------------------------------------------------------------------------------------------------------------------------------------------------------------------------------------------------------------------------------------------------------------------------------------------------------------------------------------------------------------------------------------------------------------------------------------------------------------------------------------------------------------------------------------------------------------------------------------------------------------------------------------------------------------------------------------------------------------------------------------------------------------------------------------------------------------------------------------------------------------------------------------------------------------------------------------------------------------------------------------------------------------------------------------------------------------------------------------------------------------------------------------------------------------|------------------------------------------------------------------|------------------------------------------------------------------------|---------------------------------------|--------------------------------------------------------------------|--------------------------------------------------------------------------------------------------------------------------------------------------------------------------------------------------------------------------------------------------------------------------------------------------------------------------------------------------------------------------------------------------------------------------------------------------------------------------------------------------------------------------------------------------------------------------------------------------------------------------------------------------------------------------------------------------------------------------------------------------------------------------------------------------------------------------------------------------------------------------------------------------------------------------------------------------------------------------------------------------------------------------------------------------------------------------------------------------------------------------------------------------------------------------------------------------------------------------------------------------------------------------------------------------------------------------------------------------------------------------------------------------------------------------------------------------------------------------------------------------------------------------------------------------------------------------------------------------------------------------------------------------------------------------------------------------------------------------------------------------------------------------------------------------------------------------------------------------------------------------------------------------------------------------------------------------------------------------------------------------------------------------------------------------------------------------------------------------------------------------------|
| 47.06<br>23.63<br>- 14.49<br>- 14.59<br>- 14.59 |                                                                  | 33.30<br>4<br>4<br>4<br>4<br>4<br>4<br>4<br>4<br>4<br>4<br>4<br>4<br>4 |                                       | 63.50<br>31.75<br>31.75<br>4 + + + + + + + + + + + + + + + + + + + | and a second                                                                                                                                                                                                                                                                                                                                                                                                                                                                                                                                                                                                                                                                                                                                                                                                                                                                                                                                                                                                                                                                                                                                                                                                                                                                                                                                                                                                                                                                                                                                                                                                                                                                                                                                                                                                                                                                                                                                                                                                                                                                                                                   |
|                                                                                                                                                                                                                                                                                                                                                                                                                                                                                                                                                                                                                                                                                                                                                                                                                                                                                                                                                                                                                                                                                                                                                                                                                                                                                                                                                                                                                                                                                                                                                                                                                                                                                                                                                                                                                                                                                                                                                                                                                                                                                                                                                                                                                                                                                                                                                                                                                                                                                                                                                                                                      |                                                                  | 11W1 Male/Female                                                       | 27W2 Male/Femal                       | e                                                                  |                                                                                                                                                                                                                                                                                                                                                                                                                                                                                                                                                                                                                                                                                                                                                                                                                                                                                                                                                                                                                                                                                                                                                                                                                                                                                                                                                                                                                                                                                                                                                                                                                                                                                                                                                                                                                                                                                                                                                                                                                                                                                                                                |
| 47.05<br>                                                                                                                                                                                                                                                                                                                                                                                                                                                                                                                                                                                                                                                                                                                                                                                                                                                                                                                                                                                                                                                                                                                                                                                                                                                                                                                                                                                                                                                                                                                                                                                                                                                                                                                                                                                                                                                                                                                                                                                                                                                                                                                                                                                                                                                                                                                                                                                                                                                                                                                                                                                            | 53.80<br>31.76<br>22.83<br>→ → → → → → → → → → → → → → → → → → → |                                                                        |                                       | 63.50<br>31.75<br>+++++++<br>+++++++<br>2                          | and the second s |
| isanacet isanadet                                                                                                                                                                                                                                                                                                                                                                                                                                                                                                                                                                                                                                                                                                                                                                                                                                                                                                                                                                                                                                                                                                                                                                                                                                                                                                                                                                                                                                                                                                                                                                                                                                                                                                                                                                                                                                                                                                                                                                                                                                                                                                                                                                                                                                                                                                                                                                                                                                                                                                                                                                                    | ₩ <b>₩₩₩₩₩₩₩₩₩₩₩₩₩₩₩₩₩₩₩₩₩₩₩₩₩₩₩₩₩₩₩₩₩₩₩</b>                     | 17W2 Male/Female                                                       | 21W1 Male/Femal                       | e                                                                  |                                                                                                                                                                                                                                                                                                                                                                                                                                                                                                                                                                                                                                                                                                                                                                                                                                                                                                                                                                                                                                                                                                                                                                                                                                                                                                                                                                                                                                                                                                                                                                                                                                                                                                                                                                                                                                                                                                                                                                                                                                                                                                                                |
| CURRENT RATING / ØA<br>10A / 2.2<br>20A / 3.3<br>30A / 3.7<br>40A / 4.2                                                                                                                                                                                                                                                                                                                                                                                                                                                                                                                                                                                                                                                                                                                                                                                                                                                                                                                                                                                                                                                                                                                                                                                                                                                                                                                                                                                                                                                                                                                                                                                                                                                                                                                                                                                                                                                                                                                                                                                                                                                                                                                                                                                                                                                                                                                                                                                                                                                                                                                              |                                                                  |                                                                        |                                       |                                                                    | æ                                                                                                                                                                                                                                                                                                                                                                                                                                                                                                                                                                                                                                                                                                                                                                                                                                                                                                                                                                                                                                                                                                                                                                                                                                                                                                                                                                                                                                                                                                                                                                                                                                                                                                                                                                                                                                                                                                                                                                                                                                                                                                                              |
|                                                                                                                                                                                                                                                                                                                                                                                                                                                                                                                                                                                                                                                                                                                                                                                                                                                                                                                                                                                                                                                                                                                                                                                                                                                                                                                                                                                                                                                                                                                                                                                                                                                                                                                                                                                                                                                                                                                                                                                                                                                                                                                                                                                                                                                                                                                                                                                                                                                                                                                                                                                                      | COMBINATION D-SUB                                                |                                                                        | SW REFERENCE NO.: 627 C               | COMBO ASSEMBLY                                                     |                                                                                                                                                                                                                                                                                                                                                                                                                                                                                                                                                                                                                                                                                                                                                                                                                                                                                                                                                                                                                                                                                                                                                                                                                                                                                                                                                                                                                                                                                                                                                                                                                                                                                                                                                                                                                                                                                                                                                                                                                                                                                                                                |
|                                                                                                                                                                                                                                                                                                                                                                                                                                                                                                                                                                                                                                                                                                                                                                                                                                                                                                                                                                                                                                                                                                                                                                                                                                                                                                                                                                                                                                                                                                                                                                                                                                                                                                                                                                                                                                                                                                                                                                                                                                                                                                                                                                                                                                                                                                                                                                                                                                                                                                                                                                                                      |                                                                  |                                                                        | DRAWN: C.B DATE: JAN. 01/             |                                                                    | 019                                                                                                                                                                                                                                                                                                                                                                                                                                                                                                                                                                                                                                                                                                                                                                                                                                                                                                                                                                                                                                                                                                                                                                                                                                                                                                                                                                                                                                                                                                                                                                                                                                                                                                                                                                                                                                                                                                                                                                                                                                                                                                                            |
|                                                                                                                                                                                                                                                                                                                                                                                                                                                                                                                                                                                                                                                                                                                                                                                                                                                                                                                                                                                                                                                                                                                                                                                                                                                                                                                                                                                                                                                                                                                                                                                                                                                                                                                                                                                                                                                                                                                                                                                                                                                                                                                                                                                                                                                                                                                                                                                                                                                                                                                                                                                                      |                                                                  | THESE DRAWINGS AND SPECIFICATIONS                                      | CHECKED:<br><sup>3</sup> SCALE: N.T.S | DATE:<br>SHEET 3 OF                                                | 4                                                                                                                                                                                                                                                                                                                                                                                                                                                                                                                                                                                                                                                                                                                                                                                                                                                                                                                                                                                                                                                                                                                                                                                                                                                                                                                                                                                                                                                                                                                                                                                                                                                                                                                                                                                                                                                                                                                                                                                                                                                                                                                              |
| THIS SERIES FULLY CONFORMS TO<br>THE EUROPEAN UNION DIRECTIVES                                                                                                                                                                                                                                                                                                                                                                                                                                                                                                                                                                                                                                                                                                                                                                                                                                                                                                                                                                                                                                                                                                                                                                                                                                                                                                                                                                                                                                                                                                                                                                                                                                                                                                                                                                                                                                                                                                                                                                                                                                                                                                                                                                                                                                                                                                                                                                                                                                                                                                                                       | EDAG INC<br>TORONTO, ONTA<br>CANADA                              | ARE THE PROPERTY OF EDAC INC., AND                                     |                                       | 1-624-4N5                                                          | 4<br>ISSUE                                                                                                                                                                                                                                                                                                                                                                                                                                                                                                                                                                                                                                                                                                                                                                                                                                                                                                                                                                                                                                                                                                                                                                                                                                                                                                                                                                                                                                                                                                                                                                                                                                                                                                                                                                                                                                                                                                                                                                                                                                                                                                                     |