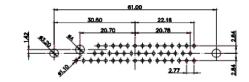

3W3 / 3WK3

5W1 Male/Female

7W2 Male/Female

(1)

1

627W5W1-624-4N5

21W4 Male/Female

| 01101                                                                                                                                                                                                                                                                                                                                                                                                                                                                                                                                                                                                                                                                                                                                                                                                                                                                                                                                                                                                                                                                                                                                                                                                                                                                                                                                                                                                                                                                                                                                                                                                                                                                                                                                                                                                                                                                                                                                                                                                                                                                                                                                                                                                                                                                                                                                                                                                                                                                                                                                                                                                | none.                                                            |                                                                        |                                       |                                                                    |                                                                                                                                                                                                                                                                                                                                                                                                                                                                                                                                                                                                                                                                                                                                                                                                                                                                                                                                                                                                                                                                                                                                                                                                                                                                                                                                                                                                                                                                                                                                                                                                                                                                                                                                                                                                                                                                                                                                                                                                                                                                                                                                |
|------------------------------------------------------------------------------------------------------------------------------------------------------------------------------------------------------------------------------------------------------------------------------------------------------------------------------------------------------------------------------------------------------------------------------------------------------------------------------------------------------------------------------------------------------------------------------------------------------------------------------------------------------------------------------------------------------------------------------------------------------------------------------------------------------------------------------------------------------------------------------------------------------------------------------------------------------------------------------------------------------------------------------------------------------------------------------------------------------------------------------------------------------------------------------------------------------------------------------------------------------------------------------------------------------------------------------------------------------------------------------------------------------------------------------------------------------------------------------------------------------------------------------------------------------------------------------------------------------------------------------------------------------------------------------------------------------------------------------------------------------------------------------------------------------------------------------------------------------------------------------------------------------------------------------------------------------------------------------------------------------------------------------------------------------------------------------------------------------------------------------------------------------------------------------------------------------------------------------------------------------------------------------------------------------------------------------------------------------------------------------------------------------------------------------------------------------------------------------------------------------------------------------------------------------------------------------------------------------|------------------------------------------------------------------|------------------------------------------------------------------------|---------------------------------------|--------------------------------------------------------------------|--------------------------------------------------------------------------------------------------------------------------------------------------------------------------------------------------------------------------------------------------------------------------------------------------------------------------------------------------------------------------------------------------------------------------------------------------------------------------------------------------------------------------------------------------------------------------------------------------------------------------------------------------------------------------------------------------------------------------------------------------------------------------------------------------------------------------------------------------------------------------------------------------------------------------------------------------------------------------------------------------------------------------------------------------------------------------------------------------------------------------------------------------------------------------------------------------------------------------------------------------------------------------------------------------------------------------------------------------------------------------------------------------------------------------------------------------------------------------------------------------------------------------------------------------------------------------------------------------------------------------------------------------------------------------------------------------------------------------------------------------------------------------------------------------------------------------------------------------------------------------------------------------------------------------------------------------------------------------------------------------------------------------------------------------------------------------------------------------------------------------------|
| 47.06<br>23.63<br>- 14.49<br>- 14.59<br>- 14.59 |                                                                  | 33.30<br>4<br>4<br>4<br>4<br>4<br>4<br>4<br>4<br>4<br>4<br>4<br>4<br>4 |                                       | 63.50<br>31.75<br>31.75<br>4 + + + + + + + + + + + + + + + + + + + | and a second                                                                                                                                                                                                                                                                                                                                                                                                                                                                                                                                                                                                                                                                                                                                                                                                                                                                                                                                                                                                                                                                                                                                                                                                                                                                                                                                                                                                                                                                                                                                                                                                                                                                                                                                                                                                                                                                                                                                                                                                                                                                                                                   |
|                                                                                                                                                                                                                                                                                                                                                                                                                                                                                                                                                                                                                                                                                                                                                                                                                                                                                                                                                                                                                                                                                                                                                                                                                                                                                                                                                                                                                                                                                                                                                                                                                                                                                                                                                                                                                                                                                                                                                                                                                                                                                                                                                                                                                                                                                                                                                                                                                                                                                                                                                                                                      |                                                                  | 11W1 Male/Female                                                       | 27W2 Male/Femal                       | e                                                                  |                                                                                                                                                                                                                                                                                                                                                                                                                                                                                                                                                                                                                                                                                                                                                                                                                                                                                                                                                                                                                                                                                                                                                                                                                                                                                                                                                                                                                                                                                                                                                                                                                                                                                                                                                                                                                                                                                                                                                                                                                                                                                                                                |
| 47.05<br>                                                                                                                                                                                                                                                                                                                                                                                                                                                                                                                                                                                                                                                                                                                                                                                                                                                                                                                                                                                                                                                                                                                                                                                                                                                                                                                                                                                                                                                                                                                                                                                                                                                                                                                                                                                                                                                                                                                                                                                                                                                                                                                                                                                                                                                                                                                                                                                                                                                                                                                                                                                            | 53.80<br>31.76<br>22.83<br>→ → → → → → → → → → → → → → → → → → → |                                                                        |                                       | 63.50<br>31.75<br>+++++++<br>+++++++<br>2                          | and the second s |
| isanacet isanadet                                                                                                                                                                                                                                                                                                                                                                                                                                                                                                                                                                                                                                                                                                                                                                                                                                                                                                                                                                                                                                                                                                                                                                                                                                                                                                                                                                                                                                                                                                                                                                                                                                                                                                                                                                                                                                                                                                                                                                                                                                                                                                                                                                                                                                                                                                                                                                                                                                                                                                                                                                                    | ₩ <b>₩₩₩₩₩₩₩₩₩₩₩₩₩₩₩₩₩₩₩₩₩₩₩₩₩₩₩₩₩₩₩₩₩₩₩</b>                     | 17W2 Male/Female                                                       | 21W1 Male/Femal                       | e                                                                  |                                                                                                                                                                                                                                                                                                                                                                                                                                                                                                                                                                                                                                                                                                                                                                                                                                                                                                                                                                                                                                                                                                                                                                                                                                                                                                                                                                                                                                                                                                                                                                                                                                                                                                                                                                                                                                                                                                                                                                                                                                                                                                                                |
| CURRENT RATING / ØA<br>10A / 2.2<br>20A / 3.3<br>30A / 3.7<br>40A / 4.2                                                                                                                                                                                                                                                                                                                                                                                                                                                                                                                                                                                                                                                                                                                                                                                                                                                                                                                                                                                                                                                                                                                                                                                                                                                                                                                                                                                                                                                                                                                                                                                                                                                                                                                                                                                                                                                                                                                                                                                                                                                                                                                                                                                                                                                                                                                                                                                                                                                                                                                              |                                                                  |                                                                        |                                       |                                                                    | æ                                                                                                                                                                                                                                                                                                                                                                                                                                                                                                                                                                                                                                                                                                                                                                                                                                                                                                                                                                                                                                                                                                                                                                                                                                                                                                                                                                                                                                                                                                                                                                                                                                                                                                                                                                                                                                                                                                                                                                                                                                                                                                                              |
|                                                                                                                                                                                                                                                                                                                                                                                                                                                                                                                                                                                                                                                                                                                                                                                                                                                                                                                                                                                                                                                                                                                                                                                                                                                                                                                                                                                                                                                                                                                                                                                                                                                                                                                                                                                                                                                                                                                                                                                                                                                                                                                                                                                                                                                                                                                                                                                                                                                                                                                                                                                                      | COMBINATION D-SUB                                                |                                                                        | SW REFERENCE NO.: 627 C               | COMBO ASSEMBLY                                                     |                                                                                                                                                                                                                                                                                                                                                                                                                                                                                                                                                                                                                                                                                                                                                                                                                                                                                                                                                                                                                                                                                                                                                                                                                                                                                                                                                                                                                                                                                                                                                                                                                                                                                                                                                                                                                                                                                                                                                                                                                                                                                                                                |
|                                                                                                                                                                                                                                                                                                                                                                                                                                                                                                                                                                                                                                                                                                                                                                                                                                                                                                                                                                                                                                                                                                                                                                                                                                                                                                                                                                                                                                                                                                                                                                                                                                                                                                                                                                                                                                                                                                                                                                                                                                                                                                                                                                                                                                                                                                                                                                                                                                                                                                                                                                                                      |                                                                  |                                                                        | DRAWN: C.B DATE: JAN. 01/             |                                                                    | 019                                                                                                                                                                                                                                                                                                                                                                                                                                                                                                                                                                                                                                                                                                                                                                                                                                                                                                                                                                                                                                                                                                                                                                                                                                                                                                                                                                                                                                                                                                                                                                                                                                                                                                                                                                                                                                                                                                                                                                                                                                                                                                                            |
|                                                                                                                                                                                                                                                                                                                                                                                                                                                                                                                                                                                                                                                                                                                                                                                                                                                                                                                                                                                                                                                                                                                                                                                                                                                                                                                                                                                                                                                                                                                                                                                                                                                                                                                                                                                                                                                                                                                                                                                                                                                                                                                                                                                                                                                                                                                                                                                                                                                                                                                                                                                                      |                                                                  | THESE DRAWINGS AND SPECIFICATIONS                                      | CHECKED:<br><sup>3</sup> SCALE: N.T.S | DATE:<br>SHEET 3 OF                                                | 4                                                                                                                                                                                                                                                                                                                                                                                                                                                                                                                                                                                                                                                                                                                                                                                                                                                                                                                                                                                                                                                                                                                                                                                                                                                                                                                                                                                                                                                                                                                                                                                                                                                                                                                                                                                                                                                                                                                                                                                                                                                                                                                              |
| THIS SERIES FULLY CONFORMS TO<br>THE EUROPEAN UNION DIRECTIVES                                                                                                                                                                                                                                                                                                                                                                                                                                                                                                                                                                                                                                                                                                                                                                                                                                                                                                                                                                                                                                                                                                                                                                                                                                                                                                                                                                                                                                                                                                                                                                                                                                                                                                                                                                                                                                                                                                                                                                                                                                                                                                                                                                                                                                                                                                                                                                                                                                                                                                                                       | EDAG INC<br>TORONTO, ONTA<br>CANADA                              | ARE THE PROPERTY OF EDAC INC., AND                                     |                                       | 1-624-4N5                                                          | 4<br>ISSUE                                                                                                                                                                                                                                                                                                                                                                                                                                                                                                                                                                                                                                                                                                                                                                                                                                                                                                                                                                                                                                                                                                                                                                                                                                                                                                                                                                                                                                                                                                                                                                                                                                                                                                                                                                                                                                                                                                                                                                                                                                                                                                                     |