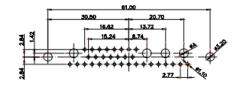

3W3 / 3WK3

5W1 Male/Female

7W2 Male/Female

(1)

1

627W5W1-624-4N5

21W4 Male/Female

| 01101                                                                                                                                                                                                                                                                                                                                                                                                                                                                                                                                                                                                                                                                                                                                                                                                                                                                                                                                                                                                                                                                                                                                                                                                                                                                                                                                                                                                                                                                                                                                                                                                                                                                                                                                                                                                                                                                                                                                                                                                                                                                                                                                                                                                                                                                                                                                                                                                                                                                                                                                                                                                | none.                                                            |                                                                        |                                       |                                                                    |                                                                                                                                                                                                                                                                                                                                                                                                                                                                                                                                                                                                                                                                                                                                                                                                                                                                                                                                                                                                                                                                                                                                                                                                                                                                                                                                                                                                                                                                                                                                                                                                                                                                                                                                                                                                                                                                                                                                                                                                                                                                                                                                |
|------------------------------------------------------------------------------------------------------------------------------------------------------------------------------------------------------------------------------------------------------------------------------------------------------------------------------------------------------------------------------------------------------------------------------------------------------------------------------------------------------------------------------------------------------------------------------------------------------------------------------------------------------------------------------------------------------------------------------------------------------------------------------------------------------------------------------------------------------------------------------------------------------------------------------------------------------------------------------------------------------------------------------------------------------------------------------------------------------------------------------------------------------------------------------------------------------------------------------------------------------------------------------------------------------------------------------------------------------------------------------------------------------------------------------------------------------------------------------------------------------------------------------------------------------------------------------------------------------------------------------------------------------------------------------------------------------------------------------------------------------------------------------------------------------------------------------------------------------------------------------------------------------------------------------------------------------------------------------------------------------------------------------------------------------------------------------------------------------------------------------------------------------------------------------------------------------------------------------------------------------------------------------------------------------------------------------------------------------------------------------------------------------------------------------------------------------------------------------------------------------------------------------------------------------------------------------------------------------|------------------------------------------------------------------|------------------------------------------------------------------------|---------------------------------------|--------------------------------------------------------------------|--------------------------------------------------------------------------------------------------------------------------------------------------------------------------------------------------------------------------------------------------------------------------------------------------------------------------------------------------------------------------------------------------------------------------------------------------------------------------------------------------------------------------------------------------------------------------------------------------------------------------------------------------------------------------------------------------------------------------------------------------------------------------------------------------------------------------------------------------------------------------------------------------------------------------------------------------------------------------------------------------------------------------------------------------------------------------------------------------------------------------------------------------------------------------------------------------------------------------------------------------------------------------------------------------------------------------------------------------------------------------------------------------------------------------------------------------------------------------------------------------------------------------------------------------------------------------------------------------------------------------------------------------------------------------------------------------------------------------------------------------------------------------------------------------------------------------------------------------------------------------------------------------------------------------------------------------------------------------------------------------------------------------------------------------------------------------------------------------------------------------------|
| 47.06<br>23.63<br>- 14.49<br>- 14.59<br>- 14.59 |                                                                  | 33.30<br>4<br>4<br>4<br>4<br>4<br>4<br>4<br>4<br>4<br>4<br>4<br>4<br>4 |                                       | 63.50<br>31.75<br>31.75<br>4 + + + + + + + + + + + + + + + + + + + | and a second                                                                                                                                                                                                                                                                                                                                                                                                                                                                                                                                                                                                                                                                                                                                                                                                                                                                                                                                                                                                                                                                                                                                                                                                                                                                                                                                                                                                                                                                                                                                                                                                                                                                                                                                                                                                                                                                                                                                                                                                                                                                                                                   |
|                                                                                                                                                                                                                                                                                                                                                                                                                                                                                                                                                                                                                                                                                                                                                                                                                                                                                                                                                                                                                                                                                                                                                                                                                                                                                                                                                                                                                                                                                                                                                                                                                                                                                                                                                                                                                                                                                                                                                                                                                                                                                                                                                                                                                                                                                                                                                                                                                                                                                                                                                                                                      |                                                                  | 11W1 Male/Female                                                       | 27W2 Male/Femal                       | e                                                                  |                                                                                                                                                                                                                                                                                                                                                                                                                                                                                                                                                                                                                                                                                                                                                                                                                                                                                                                                                                                                                                                                                                                                                                                                                                                                                                                                                                                                                                                                                                                                                                                                                                                                                                                                                                                                                                                                                                                                                                                                                                                                                                                                |
| 47.05<br>                                                                                                                                                                                                                                                                                                                                                                                                                                                                                                                                                                                                                                                                                                                                                                                                                                                                                                                                                                                                                                                                                                                                                                                                                                                                                                                                                                                                                                                                                                                                                                                                                                                                                                                                                                                                                                                                                                                                                                                                                                                                                                                                                                                                                                                                                                                                                                                                                                                                                                                                                                                            | 53.80<br>31.76<br>22.83<br>→ → → → → → → → → → → → → → → → → → → |                                                                        |                                       | 63.50<br>31.75<br>+++++++<br>+++++++<br>2                          | and the second s |
| isanacet isanadet                                                                                                                                                                                                                                                                                                                                                                                                                                                                                                                                                                                                                                                                                                                                                                                                                                                                                                                                                                                                                                                                                                                                                                                                                                                                                                                                                                                                                                                                                                                                                                                                                                                                                                                                                                                                                                                                                                                                                                                                                                                                                                                                                                                                                                                                                                                                                                                                                                                                                                                                                                                    | ₩ <b>₩₩₩₩₩₩₩₩₩₩₩₩₩₩₩₩₩₩₩₩₩₩₩₩₩₩₩₩₩₩₩₩₩₩₩</b>                     | 17W2 Male/Female                                                       | 21W1 Male/Femal                       | e                                                                  |                                                                                                                                                                                                                                                                                                                                                                                                                                                                                                                                                                                                                                                                                                                                                                                                                                                                                                                                                                                                                                                                                                                                                                                                                                                                                                                                                                                                                                                                                                                                                                                                                                                                                                                                                                                                                                                                                                                                                                                                                                                                                                                                |
| CURRENT RATING / ØA<br>10A / 2.2<br>20A / 3.3<br>30A / 3.7<br>40A / 4.2                                                                                                                                                                                                                                                                                                                                                                                                                                                                                                                                                                                                                                                                                                                                                                                                                                                                                                                                                                                                                                                                                                                                                                                                                                                                                                                                                                                                                                                                                                                                                                                                                                                                                                                                                                                                                                                                                                                                                                                                                                                                                                                                                                                                                                                                                                                                                                                                                                                                                                                              |                                                                  |                                                                        |                                       |                                                                    | æ                                                                                                                                                                                                                                                                                                                                                                                                                                                                                                                                                                                                                                                                                                                                                                                                                                                                                                                                                                                                                                                                                                                                                                                                                                                                                                                                                                                                                                                                                                                                                                                                                                                                                                                                                                                                                                                                                                                                                                                                                                                                                                                              |
|                                                                                                                                                                                                                                                                                                                                                                                                                                                                                                                                                                                                                                                                                                                                                                                                                                                                                                                                                                                                                                                                                                                                                                                                                                                                                                                                                                                                                                                                                                                                                                                                                                                                                                                                                                                                                                                                                                                                                                                                                                                                                                                                                                                                                                                                                                                                                                                                                                                                                                                                                                                                      | COMBINATION D-SUB                                                |                                                                        | SW REFERENCE NO.: 627 C               | COMBO ASSEMBLY                                                     |                                                                                                                                                                                                                                                                                                                                                                                                                                                                                                                                                                                                                                                                                                                                                                                                                                                                                                                                                                                                                                                                                                                                                                                                                                                                                                                                                                                                                                                                                                                                                                                                                                                                                                                                                                                                                                                                                                                                                                                                                                                                                                                                |
|                                                                                                                                                                                                                                                                                                                                                                                                                                                                                                                                                                                                                                                                                                                                                                                                                                                                                                                                                                                                                                                                                                                                                                                                                                                                                                                                                                                                                                                                                                                                                                                                                                                                                                                                                                                                                                                                                                                                                                                                                                                                                                                                                                                                                                                                                                                                                                                                                                                                                                                                                                                                      |                                                                  |                                                                        | DRAWN: C.B DATE: JAN. 01/             |                                                                    | 019                                                                                                                                                                                                                                                                                                                                                                                                                                                                                                                                                                                                                                                                                                                                                                                                                                                                                                                                                                                                                                                                                                                                                                                                                                                                                                                                                                                                                                                                                                                                                                                                                                                                                                                                                                                                                                                                                                                                                                                                                                                                                                                            |
|                                                                                                                                                                                                                                                                                                                                                                                                                                                                                                                                                                                                                                                                                                                                                                                                                                                                                                                                                                                                                                                                                                                                                                                                                                                                                                                                                                                                                                                                                                                                                                                                                                                                                                                                                                                                                                                                                                                                                                                                                                                                                                                                                                                                                                                                                                                                                                                                                                                                                                                                                                                                      |                                                                  | THESE DRAWINGS AND SPECIFICATIONS                                      | CHECKED:<br><sup>3</sup> SCALE: N.T.S | DATE:<br>SHEET 3 OF                                                | 4                                                                                                                                                                                                                                                                                                                                                                                                                                                                                                                                                                                                                                                                                                                                                                                                                                                                                                                                                                                                                                                                                                                                                                                                                                                                                                                                                                                                                                                                                                                                                                                                                                                                                                                                                                                                                                                                                                                                                                                                                                                                                                                              |
| THIS SERIES FULLY CONFORMS TO<br>THE EUROPEAN UNION DIRECTIVES                                                                                                                                                                                                                                                                                                                                                                                                                                                                                                                                                                                                                                                                                                                                                                                                                                                                                                                                                                                                                                                                                                                                                                                                                                                                                                                                                                                                                                                                                                                                                                                                                                                                                                                                                                                                                                                                                                                                                                                                                                                                                                                                                                                                                                                                                                                                                                                                                                                                                                                                       | EDAG INC<br>TORONTO, ONTA<br>CANADA                              | ARE THE PROPERTY OF EDAC INC., AND                                     |                                       | 1-624-4N5                                                          | 4<br>ISSUE                                                                                                                                                                                                                                                                                                                                                                                                                                                                                                                                                                                                                                                                                                                                                                                                                                                                                                                                                                                                                                                                                                                                                                                                                                                                                                                                                                                                                                                                                                                                                                                                                                                                                                                                                                                                                                                                                                                                                                                                                                                                                                                     |