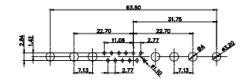

3W3 / 3WK3

5W1 Male/Female

7W2 Male/Female

(1)

1

627W5W1-624-4N5

21W4 Male/Female

| 01101                                                                                                                                                                                                                                                                                                                                                                                                                                                                                                                                                                                                                                                                                                                                                                                                                                                                                                                                                                                                                                                                                                                                                                                                                                                                                                                                                                                                                                                                                                                                                                                                                                                                                                                                                                                                                                                                                                                                                                                                                                                                                                                                                                                                                                                                                                                                                                                                                                                                                                                                                                                                | none.                                                            |                                                                        |                                       |                                                                    |                                                                                                                                                                                                                                                                                                                                                                                                                                                                                                                                                                                                                                                                                                                                                                                                                                                                                                                                                                                                                                                                                                                                                                                                                                                                                                                                                                                                                                                                                                                                                                                                                                                                                                                                                                                                                                                                                                                                                                                                                                                                                                                                |
|------------------------------------------------------------------------------------------------------------------------------------------------------------------------------------------------------------------------------------------------------------------------------------------------------------------------------------------------------------------------------------------------------------------------------------------------------------------------------------------------------------------------------------------------------------------------------------------------------------------------------------------------------------------------------------------------------------------------------------------------------------------------------------------------------------------------------------------------------------------------------------------------------------------------------------------------------------------------------------------------------------------------------------------------------------------------------------------------------------------------------------------------------------------------------------------------------------------------------------------------------------------------------------------------------------------------------------------------------------------------------------------------------------------------------------------------------------------------------------------------------------------------------------------------------------------------------------------------------------------------------------------------------------------------------------------------------------------------------------------------------------------------------------------------------------------------------------------------------------------------------------------------------------------------------------------------------------------------------------------------------------------------------------------------------------------------------------------------------------------------------------------------------------------------------------------------------------------------------------------------------------------------------------------------------------------------------------------------------------------------------------------------------------------------------------------------------------------------------------------------------------------------------------------------------------------------------------------------------|------------------------------------------------------------------|------------------------------------------------------------------------|---------------------------------------|--------------------------------------------------------------------|--------------------------------------------------------------------------------------------------------------------------------------------------------------------------------------------------------------------------------------------------------------------------------------------------------------------------------------------------------------------------------------------------------------------------------------------------------------------------------------------------------------------------------------------------------------------------------------------------------------------------------------------------------------------------------------------------------------------------------------------------------------------------------------------------------------------------------------------------------------------------------------------------------------------------------------------------------------------------------------------------------------------------------------------------------------------------------------------------------------------------------------------------------------------------------------------------------------------------------------------------------------------------------------------------------------------------------------------------------------------------------------------------------------------------------------------------------------------------------------------------------------------------------------------------------------------------------------------------------------------------------------------------------------------------------------------------------------------------------------------------------------------------------------------------------------------------------------------------------------------------------------------------------------------------------------------------------------------------------------------------------------------------------------------------------------------------------------------------------------------------------|
| 47.06<br>23.63<br>- 14.49<br>- 14.59<br>- 14.59 |                                                                  | 33.30<br>4<br>4<br>4<br>4<br>4<br>4<br>4<br>4<br>4<br>4<br>4<br>4<br>4 |                                       | 63.50<br>31.75<br>31.75<br>4 + + + + + + + + + + + + + + + + + + + | and a second                                                                                                                                                                                                                                                                                                                                                                                                                                                                                                                                                                                                                                                                                                                                                                                                                                                                                                                                                                                                                                                                                                                                                                                                                                                                                                                                                                                                                                                                                                                                                                                                                                                                                                                                                                                                                                                                                                                                                                                                                                                                                                                   |
|                                                                                                                                                                                                                                                                                                                                                                                                                                                                                                                                                                                                                                                                                                                                                                                                                                                                                                                                                                                                                                                                                                                                                                                                                                                                                                                                                                                                                                                                                                                                                                                                                                                                                                                                                                                                                                                                                                                                                                                                                                                                                                                                                                                                                                                                                                                                                                                                                                                                                                                                                                                                      |                                                                  | 11W1 Male/Female                                                       | 27W2 Male/Femal                       | e                                                                  |                                                                                                                                                                                                                                                                                                                                                                                                                                                                                                                                                                                                                                                                                                                                                                                                                                                                                                                                                                                                                                                                                                                                                                                                                                                                                                                                                                                                                                                                                                                                                                                                                                                                                                                                                                                                                                                                                                                                                                                                                                                                                                                                |
| 47.05<br>                                                                                                                                                                                                                                                                                                                                                                                                                                                                                                                                                                                                                                                                                                                                                                                                                                                                                                                                                                                                                                                                                                                                                                                                                                                                                                                                                                                                                                                                                                                                                                                                                                                                                                                                                                                                                                                                                                                                                                                                                                                                                                                                                                                                                                                                                                                                                                                                                                                                                                                                                                                            | 53.80<br>31.76<br>22.83<br>→ → → → → → → → → → → → → → → → → → → |                                                                        |                                       | 63.50<br>31.75<br>+++++++<br>+++++++<br>2                          | and the second s |
| isanacet isanadet                                                                                                                                                                                                                                                                                                                                                                                                                                                                                                                                                                                                                                                                                                                                                                                                                                                                                                                                                                                                                                                                                                                                                                                                                                                                                                                                                                                                                                                                                                                                                                                                                                                                                                                                                                                                                                                                                                                                                                                                                                                                                                                                                                                                                                                                                                                                                                                                                                                                                                                                                                                    | ₩ <b>₩₩₩₩₩₩₩₩₩₩₩₩₩₩₩₩₩₩₩₩₩₩₩₩₩₩₩₩₩₩₩₩₩₩₩</b>                     | 17W2 Male/Female                                                       | 21W1 Male/Femal                       | e                                                                  |                                                                                                                                                                                                                                                                                                                                                                                                                                                                                                                                                                                                                                                                                                                                                                                                                                                                                                                                                                                                                                                                                                                                                                                                                                                                                                                                                                                                                                                                                                                                                                                                                                                                                                                                                                                                                                                                                                                                                                                                                                                                                                                                |
| CURRENT RATING / ØA<br>10A / 2.2<br>20A / 3.3<br>30A / 3.7<br>40A / 4.2                                                                                                                                                                                                                                                                                                                                                                                                                                                                                                                                                                                                                                                                                                                                                                                                                                                                                                                                                                                                                                                                                                                                                                                                                                                                                                                                                                                                                                                                                                                                                                                                                                                                                                                                                                                                                                                                                                                                                                                                                                                                                                                                                                                                                                                                                                                                                                                                                                                                                                                              |                                                                  |                                                                        |                                       |                                                                    | æ                                                                                                                                                                                                                                                                                                                                                                                                                                                                                                                                                                                                                                                                                                                                                                                                                                                                                                                                                                                                                                                                                                                                                                                                                                                                                                                                                                                                                                                                                                                                                                                                                                                                                                                                                                                                                                                                                                                                                                                                                                                                                                                              |
|                                                                                                                                                                                                                                                                                                                                                                                                                                                                                                                                                                                                                                                                                                                                                                                                                                                                                                                                                                                                                                                                                                                                                                                                                                                                                                                                                                                                                                                                                                                                                                                                                                                                                                                                                                                                                                                                                                                                                                                                                                                                                                                                                                                                                                                                                                                                                                                                                                                                                                                                                                                                      | COMBINATION D-SUB                                                |                                                                        | SW REFERENCE NO.: 627 C               | COMBO ASSEMBLY                                                     |                                                                                                                                                                                                                                                                                                                                                                                                                                                                                                                                                                                                                                                                                                                                                                                                                                                                                                                                                                                                                                                                                                                                                                                                                                                                                                                                                                                                                                                                                                                                                                                                                                                                                                                                                                                                                                                                                                                                                                                                                                                                                                                                |
|                                                                                                                                                                                                                                                                                                                                                                                                                                                                                                                                                                                                                                                                                                                                                                                                                                                                                                                                                                                                                                                                                                                                                                                                                                                                                                                                                                                                                                                                                                                                                                                                                                                                                                                                                                                                                                                                                                                                                                                                                                                                                                                                                                                                                                                                                                                                                                                                                                                                                                                                                                                                      |                                                                  |                                                                        | DRAWN: C.B DATE: JAN. 01/             |                                                                    | 019                                                                                                                                                                                                                                                                                                                                                                                                                                                                                                                                                                                                                                                                                                                                                                                                                                                                                                                                                                                                                                                                                                                                                                                                                                                                                                                                                                                                                                                                                                                                                                                                                                                                                                                                                                                                                                                                                                                                                                                                                                                                                                                            |
|                                                                                                                                                                                                                                                                                                                                                                                                                                                                                                                                                                                                                                                                                                                                                                                                                                                                                                                                                                                                                                                                                                                                                                                                                                                                                                                                                                                                                                                                                                                                                                                                                                                                                                                                                                                                                                                                                                                                                                                                                                                                                                                                                                                                                                                                                                                                                                                                                                                                                                                                                                                                      |                                                                  | THESE DRAWINGS AND SPECIFICATIONS                                      | CHECKED:<br><sup>3</sup> SCALE: N.T.S | DATE:<br>SHEET 3 OF                                                | 4                                                                                                                                                                                                                                                                                                                                                                                                                                                                                                                                                                                                                                                                                                                                                                                                                                                                                                                                                                                                                                                                                                                                                                                                                                                                                                                                                                                                                                                                                                                                                                                                                                                                                                                                                                                                                                                                                                                                                                                                                                                                                                                              |
| THIS SERIES FULLY CONFORMS TO<br>THE EUROPEAN UNION DIRECTIVES                                                                                                                                                                                                                                                                                                                                                                                                                                                                                                                                                                                                                                                                                                                                                                                                                                                                                                                                                                                                                                                                                                                                                                                                                                                                                                                                                                                                                                                                                                                                                                                                                                                                                                                                                                                                                                                                                                                                                                                                                                                                                                                                                                                                                                                                                                                                                                                                                                                                                                                                       | EDAG INC<br>TORONTO, ONTA<br>CANADA                              | ARE THE PROPERTY OF EDAC INC., AND                                     |                                       | 1-624-4N5                                                          | 4<br>ISSUE                                                                                                                                                                                                                                                                                                                                                                                                                                                                                                                                                                                                                                                                                                                                                                                                                                                                                                                                                                                                                                                                                                                                                                                                                                                                                                                                                                                                                                                                                                                                                                                                                                                                                                                                                                                                                                                                                                                                                                                                                                                                                                                     |