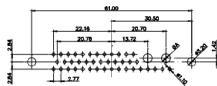

3W3 / 3WK3

5W1 Male/Female

7W2 Male/Female

(1)

1

627W5W1-624-4N5

21W4 Male/Female

| 01101                                                                                                                                                                                                                                                                                                                                                                                                                                                                                                                                                                                                                                                                                                                                                                                                                                                                                                                                                                                                                                                                                                                                                                                                                                                                                                                                                                                                                                                                                                                                                                                                                                                                                                                                                                                                                                                                                                                                                                                                                                                                                                                                                                                                                                                                                                                                                                                                                                                                                                                                                                                                | none.                                                            |                                                                        |                                       |                                                                    |                                                                                                                                                                                                                                                                                                                                                                                                                                                                                                                                                                                                                                                                                                                                                                                                                                                                                                                                                                                                                                                                                                                                                                                                                                                                                                                                                                                                                                                                                                                                                                                                                                                                                                                                                                                                                                                                                                                                                                                                                                                                                                                                |
|------------------------------------------------------------------------------------------------------------------------------------------------------------------------------------------------------------------------------------------------------------------------------------------------------------------------------------------------------------------------------------------------------------------------------------------------------------------------------------------------------------------------------------------------------------------------------------------------------------------------------------------------------------------------------------------------------------------------------------------------------------------------------------------------------------------------------------------------------------------------------------------------------------------------------------------------------------------------------------------------------------------------------------------------------------------------------------------------------------------------------------------------------------------------------------------------------------------------------------------------------------------------------------------------------------------------------------------------------------------------------------------------------------------------------------------------------------------------------------------------------------------------------------------------------------------------------------------------------------------------------------------------------------------------------------------------------------------------------------------------------------------------------------------------------------------------------------------------------------------------------------------------------------------------------------------------------------------------------------------------------------------------------------------------------------------------------------------------------------------------------------------------------------------------------------------------------------------------------------------------------------------------------------------------------------------------------------------------------------------------------------------------------------------------------------------------------------------------------------------------------------------------------------------------------------------------------------------------------|------------------------------------------------------------------|------------------------------------------------------------------------|---------------------------------------|--------------------------------------------------------------------|--------------------------------------------------------------------------------------------------------------------------------------------------------------------------------------------------------------------------------------------------------------------------------------------------------------------------------------------------------------------------------------------------------------------------------------------------------------------------------------------------------------------------------------------------------------------------------------------------------------------------------------------------------------------------------------------------------------------------------------------------------------------------------------------------------------------------------------------------------------------------------------------------------------------------------------------------------------------------------------------------------------------------------------------------------------------------------------------------------------------------------------------------------------------------------------------------------------------------------------------------------------------------------------------------------------------------------------------------------------------------------------------------------------------------------------------------------------------------------------------------------------------------------------------------------------------------------------------------------------------------------------------------------------------------------------------------------------------------------------------------------------------------------------------------------------------------------------------------------------------------------------------------------------------------------------------------------------------------------------------------------------------------------------------------------------------------------------------------------------------------------|
| 47.06<br>23.63<br>- 14.49<br>- 14.59<br>- 14.59 |                                                                  | 33.30<br>4<br>4<br>4<br>4<br>4<br>4<br>4<br>4<br>4<br>4<br>4<br>4<br>4 |                                       | 63.50<br>31.75<br>31.75<br>4 + + + + + + + + + + + + + + + + + + + | and a second                                                                                                                                                                                                                                                                                                                                                                                                                                                                                                                                                                                                                                                                                                                                                                                                                                                                                                                                                                                                                                                                                                                                                                                                                                                                                                                                                                                                                                                                                                                                                                                                                                                                                                                                                                                                                                                                                                                                                                                                                                                                                                                   |
|                                                                                                                                                                                                                                                                                                                                                                                                                                                                                                                                                                                                                                                                                                                                                                                                                                                                                                                                                                                                                                                                                                                                                                                                                                                                                                                                                                                                                                                                                                                                                                                                                                                                                                                                                                                                                                                                                                                                                                                                                                                                                                                                                                                                                                                                                                                                                                                                                                                                                                                                                                                                      |                                                                  | 11W1 Male/Female                                                       | 27W2 Male/Femal                       | e                                                                  |                                                                                                                                                                                                                                                                                                                                                                                                                                                                                                                                                                                                                                                                                                                                                                                                                                                                                                                                                                                                                                                                                                                                                                                                                                                                                                                                                                                                                                                                                                                                                                                                                                                                                                                                                                                                                                                                                                                                                                                                                                                                                                                                |
| 47.05<br>                                                                                                                                                                                                                                                                                                                                                                                                                                                                                                                                                                                                                                                                                                                                                                                                                                                                                                                                                                                                                                                                                                                                                                                                                                                                                                                                                                                                                                                                                                                                                                                                                                                                                                                                                                                                                                                                                                                                                                                                                                                                                                                                                                                                                                                                                                                                                                                                                                                                                                                                                                                            | 53.80<br>31.76<br>22.83<br>→ → → → → → → → → → → → → → → → → → → |                                                                        |                                       | 63.50<br>31.75<br>+++++++<br>+++++++<br>2                          | and the second s |
| isanacet isanadet                                                                                                                                                                                                                                                                                                                                                                                                                                                                                                                                                                                                                                                                                                                                                                                                                                                                                                                                                                                                                                                                                                                                                                                                                                                                                                                                                                                                                                                                                                                                                                                                                                                                                                                                                                                                                                                                                                                                                                                                                                                                                                                                                                                                                                                                                                                                                                                                                                                                                                                                                                                    | ₩ <b>₩₩₩₩₩₩₩₩₩₩₩₩₩₩₩₩₩₩₩₩₩₩₩₩₩₩₩₩₩₩₩₩₩₩₩</b>                     | 17W2 Male/Female                                                       | 21W1 Male/Femal                       | e                                                                  |                                                                                                                                                                                                                                                                                                                                                                                                                                                                                                                                                                                                                                                                                                                                                                                                                                                                                                                                                                                                                                                                                                                                                                                                                                                                                                                                                                                                                                                                                                                                                                                                                                                                                                                                                                                                                                                                                                                                                                                                                                                                                                                                |
| CURRENT RATING / ØA<br>10A / 2.2<br>20A / 3.3<br>30A / 3.7<br>40A / 4.2                                                                                                                                                                                                                                                                                                                                                                                                                                                                                                                                                                                                                                                                                                                                                                                                                                                                                                                                                                                                                                                                                                                                                                                                                                                                                                                                                                                                                                                                                                                                                                                                                                                                                                                                                                                                                                                                                                                                                                                                                                                                                                                                                                                                                                                                                                                                                                                                                                                                                                                              |                                                                  |                                                                        |                                       |                                                                    | æ                                                                                                                                                                                                                                                                                                                                                                                                                                                                                                                                                                                                                                                                                                                                                                                                                                                                                                                                                                                                                                                                                                                                                                                                                                                                                                                                                                                                                                                                                                                                                                                                                                                                                                                                                                                                                                                                                                                                                                                                                                                                                                                              |
|                                                                                                                                                                                                                                                                                                                                                                                                                                                                                                                                                                                                                                                                                                                                                                                                                                                                                                                                                                                                                                                                                                                                                                                                                                                                                                                                                                                                                                                                                                                                                                                                                                                                                                                                                                                                                                                                                                                                                                                                                                                                                                                                                                                                                                                                                                                                                                                                                                                                                                                                                                                                      | COMBINATION D-SUB                                                |                                                                        | SW REFERENCE NO.: 627 C               | COMBO ASSEMBLY                                                     |                                                                                                                                                                                                                                                                                                                                                                                                                                                                                                                                                                                                                                                                                                                                                                                                                                                                                                                                                                                                                                                                                                                                                                                                                                                                                                                                                                                                                                                                                                                                                                                                                                                                                                                                                                                                                                                                                                                                                                                                                                                                                                                                |
|                                                                                                                                                                                                                                                                                                                                                                                                                                                                                                                                                                                                                                                                                                                                                                                                                                                                                                                                                                                                                                                                                                                                                                                                                                                                                                                                                                                                                                                                                                                                                                                                                                                                                                                                                                                                                                                                                                                                                                                                                                                                                                                                                                                                                                                                                                                                                                                                                                                                                                                                                                                                      |                                                                  |                                                                        | DRAWN: C.B DATE: JAN. 01/             |                                                                    | 019                                                                                                                                                                                                                                                                                                                                                                                                                                                                                                                                                                                                                                                                                                                                                                                                                                                                                                                                                                                                                                                                                                                                                                                                                                                                                                                                                                                                                                                                                                                                                                                                                                                                                                                                                                                                                                                                                                                                                                                                                                                                                                                            |
|                                                                                                                                                                                                                                                                                                                                                                                                                                                                                                                                                                                                                                                                                                                                                                                                                                                                                                                                                                                                                                                                                                                                                                                                                                                                                                                                                                                                                                                                                                                                                                                                                                                                                                                                                                                                                                                                                                                                                                                                                                                                                                                                                                                                                                                                                                                                                                                                                                                                                                                                                                                                      |                                                                  | THESE DRAWINGS AND SPECIFICATIONS                                      | CHECKED:<br><sup>3</sup> SCALE: N.T.S | DATE:<br>SHEET 3 OF                                                | 4                                                                                                                                                                                                                                                                                                                                                                                                                                                                                                                                                                                                                                                                                                                                                                                                                                                                                                                                                                                                                                                                                                                                                                                                                                                                                                                                                                                                                                                                                                                                                                                                                                                                                                                                                                                                                                                                                                                                                                                                                                                                                                                              |
| THIS SERIES FULLY CONFORMS TO<br>THE EUROPEAN UNION DIRECTIVES                                                                                                                                                                                                                                                                                                                                                                                                                                                                                                                                                                                                                                                                                                                                                                                                                                                                                                                                                                                                                                                                                                                                                                                                                                                                                                                                                                                                                                                                                                                                                                                                                                                                                                                                                                                                                                                                                                                                                                                                                                                                                                                                                                                                                                                                                                                                                                                                                                                                                                                                       | EDAG INC<br>TORONTO, ONTA<br>CANADA                              | ARE THE PROPERTY OF EDAC INC., AND                                     |                                       | 1-624-4N5                                                          | 4<br>ISSUE                                                                                                                                                                                                                                                                                                                                                                                                                                                                                                                                                                                                                                                                                                                                                                                                                                                                                                                                                                                                                                                                                                                                                                                                                                                                                                                                                                                                                                                                                                                                                                                                                                                                                                                                                                                                                                                                                                                                                                                                                                                                                                                     |