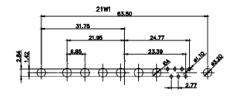

3W3 / 3WK3

5W1 Male/Female

7W2 Male/Female

(1)

1

627W5W1-624-4N5

21W4 Male/Female

| 01101                                                                                                                                                                                                                                                                                                                                                                                                                                                                                                                                                                                                                                                                                                                                                                                                                                                                                                                                                                                                                                                                                                                                                                                                                                                                                                                                                                                                                                                                                                                                                                                                                                                                                                                                                                                                                                                                                                                                                                                                                                                                                                                                                                                                                                                                                                                                                                                                                                                                                                                                                                                                | none.                                                            |                                                                        |                                       |                                                                    |                                                                                                                                                                                                                                                                                                                                                                                                                                                                                                                                                                                                                                                                                                                                                                                                                                                                                                                                                                                                                                                                                                                                                                                                                                                                                                                                                                                                                                                                                                                                                                                                                                                                                                                                                                                                                                                                                                                                                                                                                                                                                                                                |
|------------------------------------------------------------------------------------------------------------------------------------------------------------------------------------------------------------------------------------------------------------------------------------------------------------------------------------------------------------------------------------------------------------------------------------------------------------------------------------------------------------------------------------------------------------------------------------------------------------------------------------------------------------------------------------------------------------------------------------------------------------------------------------------------------------------------------------------------------------------------------------------------------------------------------------------------------------------------------------------------------------------------------------------------------------------------------------------------------------------------------------------------------------------------------------------------------------------------------------------------------------------------------------------------------------------------------------------------------------------------------------------------------------------------------------------------------------------------------------------------------------------------------------------------------------------------------------------------------------------------------------------------------------------------------------------------------------------------------------------------------------------------------------------------------------------------------------------------------------------------------------------------------------------------------------------------------------------------------------------------------------------------------------------------------------------------------------------------------------------------------------------------------------------------------------------------------------------------------------------------------------------------------------------------------------------------------------------------------------------------------------------------------------------------------------------------------------------------------------------------------------------------------------------------------------------------------------------------------|------------------------------------------------------------------|------------------------------------------------------------------------|---------------------------------------|--------------------------------------------------------------------|--------------------------------------------------------------------------------------------------------------------------------------------------------------------------------------------------------------------------------------------------------------------------------------------------------------------------------------------------------------------------------------------------------------------------------------------------------------------------------------------------------------------------------------------------------------------------------------------------------------------------------------------------------------------------------------------------------------------------------------------------------------------------------------------------------------------------------------------------------------------------------------------------------------------------------------------------------------------------------------------------------------------------------------------------------------------------------------------------------------------------------------------------------------------------------------------------------------------------------------------------------------------------------------------------------------------------------------------------------------------------------------------------------------------------------------------------------------------------------------------------------------------------------------------------------------------------------------------------------------------------------------------------------------------------------------------------------------------------------------------------------------------------------------------------------------------------------------------------------------------------------------------------------------------------------------------------------------------------------------------------------------------------------------------------------------------------------------------------------------------------------|
| 47.06<br>23.63<br>- 14.49<br>- 14.59<br>- 14.59 |                                                                  | 33.30<br>4<br>4<br>4<br>4<br>4<br>4<br>4<br>4<br>4<br>4<br>4<br>4<br>4 |                                       | 63.50<br>31.75<br>31.75<br>4 + + + + + + + + + + + + + + + + + + + | and a second                                                                                                                                                                                                                                                                                                                                                                                                                                                                                                                                                                                                                                                                                                                                                                                                                                                                                                                                                                                                                                                                                                                                                                                                                                                                                                                                                                                                                                                                                                                                                                                                                                                                                                                                                                                                                                                                                                                                                                                                                                                                                                                   |
|                                                                                                                                                                                                                                                                                                                                                                                                                                                                                                                                                                                                                                                                                                                                                                                                                                                                                                                                                                                                                                                                                                                                                                                                                                                                                                                                                                                                                                                                                                                                                                                                                                                                                                                                                                                                                                                                                                                                                                                                                                                                                                                                                                                                                                                                                                                                                                                                                                                                                                                                                                                                      |                                                                  | 11W1 Male/Female                                                       | 27W2 Male/Femal                       | e                                                                  |                                                                                                                                                                                                                                                                                                                                                                                                                                                                                                                                                                                                                                                                                                                                                                                                                                                                                                                                                                                                                                                                                                                                                                                                                                                                                                                                                                                                                                                                                                                                                                                                                                                                                                                                                                                                                                                                                                                                                                                                                                                                                                                                |
| 47.05<br>                                                                                                                                                                                                                                                                                                                                                                                                                                                                                                                                                                                                                                                                                                                                                                                                                                                                                                                                                                                                                                                                                                                                                                                                                                                                                                                                                                                                                                                                                                                                                                                                                                                                                                                                                                                                                                                                                                                                                                                                                                                                                                                                                                                                                                                                                                                                                                                                                                                                                                                                                                                            | 53.80<br>31.76<br>22.83<br>→ → → → → → → → → → → → → → → → → → → |                                                                        |                                       | 63.50<br>31.75<br>+++++++<br>+++++++<br>2                          | and the second s |
| isanacet isanadet                                                                                                                                                                                                                                                                                                                                                                                                                                                                                                                                                                                                                                                                                                                                                                                                                                                                                                                                                                                                                                                                                                                                                                                                                                                                                                                                                                                                                                                                                                                                                                                                                                                                                                                                                                                                                                                                                                                                                                                                                                                                                                                                                                                                                                                                                                                                                                                                                                                                                                                                                                                    | ₩ <b>₩₩₩₩₩₩₩₩₩₩₩₩₩₩₩₩₩₩₩₩₩₩₩₩₩₩₩₩₩₩₩₩₩₩₩</b>                     | 17W2 Male/Female                                                       | 21W1 Male/Femal                       | e                                                                  |                                                                                                                                                                                                                                                                                                                                                                                                                                                                                                                                                                                                                                                                                                                                                                                                                                                                                                                                                                                                                                                                                                                                                                                                                                                                                                                                                                                                                                                                                                                                                                                                                                                                                                                                                                                                                                                                                                                                                                                                                                                                                                                                |
| CURRENT RATING / ØA<br>10A / 2.2<br>20A / 3.3<br>30A / 3.7<br>40A / 4.2                                                                                                                                                                                                                                                                                                                                                                                                                                                                                                                                                                                                                                                                                                                                                                                                                                                                                                                                                                                                                                                                                                                                                                                                                                                                                                                                                                                                                                                                                                                                                                                                                                                                                                                                                                                                                                                                                                                                                                                                                                                                                                                                                                                                                                                                                                                                                                                                                                                                                                                              |                                                                  |                                                                        |                                       |                                                                    | æ                                                                                                                                                                                                                                                                                                                                                                                                                                                                                                                                                                                                                                                                                                                                                                                                                                                                                                                                                                                                                                                                                                                                                                                                                                                                                                                                                                                                                                                                                                                                                                                                                                                                                                                                                                                                                                                                                                                                                                                                                                                                                                                              |
|                                                                                                                                                                                                                                                                                                                                                                                                                                                                                                                                                                                                                                                                                                                                                                                                                                                                                                                                                                                                                                                                                                                                                                                                                                                                                                                                                                                                                                                                                                                                                                                                                                                                                                                                                                                                                                                                                                                                                                                                                                                                                                                                                                                                                                                                                                                                                                                                                                                                                                                                                                                                      | COMBINATION D-SUB                                                |                                                                        | SW REFERENCE NO.: 627 C               | COMBO ASSEMBLY                                                     |                                                                                                                                                                                                                                                                                                                                                                                                                                                                                                                                                                                                                                                                                                                                                                                                                                                                                                                                                                                                                                                                                                                                                                                                                                                                                                                                                                                                                                                                                                                                                                                                                                                                                                                                                                                                                                                                                                                                                                                                                                                                                                                                |
|                                                                                                                                                                                                                                                                                                                                                                                                                                                                                                                                                                                                                                                                                                                                                                                                                                                                                                                                                                                                                                                                                                                                                                                                                                                                                                                                                                                                                                                                                                                                                                                                                                                                                                                                                                                                                                                                                                                                                                                                                                                                                                                                                                                                                                                                                                                                                                                                                                                                                                                                                                                                      |                                                                  |                                                                        | DRAWN: C.B DATE: JAN. 01/             |                                                                    | 019                                                                                                                                                                                                                                                                                                                                                                                                                                                                                                                                                                                                                                                                                                                                                                                                                                                                                                                                                                                                                                                                                                                                                                                                                                                                                                                                                                                                                                                                                                                                                                                                                                                                                                                                                                                                                                                                                                                                                                                                                                                                                                                            |
|                                                                                                                                                                                                                                                                                                                                                                                                                                                                                                                                                                                                                                                                                                                                                                                                                                                                                                                                                                                                                                                                                                                                                                                                                                                                                                                                                                                                                                                                                                                                                                                                                                                                                                                                                                                                                                                                                                                                                                                                                                                                                                                                                                                                                                                                                                                                                                                                                                                                                                                                                                                                      |                                                                  | THESE DRAWINGS AND SPECIFICATIONS                                      | CHECKED:<br><sup>3</sup> SCALE: N.T.S | DATE:<br>SHEET 3 OF                                                | 4                                                                                                                                                                                                                                                                                                                                                                                                                                                                                                                                                                                                                                                                                                                                                                                                                                                                                                                                                                                                                                                                                                                                                                                                                                                                                                                                                                                                                                                                                                                                                                                                                                                                                                                                                                                                                                                                                                                                                                                                                                                                                                                              |
| THIS SERIES FULLY CONFORMS TO<br>THE EUROPEAN UNION DIRECTIVES                                                                                                                                                                                                                                                                                                                                                                                                                                                                                                                                                                                                                                                                                                                                                                                                                                                                                                                                                                                                                                                                                                                                                                                                                                                                                                                                                                                                                                                                                                                                                                                                                                                                                                                                                                                                                                                                                                                                                                                                                                                                                                                                                                                                                                                                                                                                                                                                                                                                                                                                       | EDAG INC<br>TORONTO, ONTA<br>CANADA                              | ARE THE PROPERTY OF EDAC INC., AND                                     |                                       | 1-624-4N5                                                          | 4<br>ISSUE                                                                                                                                                                                                                                                                                                                                                                                                                                                                                                                                                                                                                                                                                                                                                                                                                                                                                                                                                                                                                                                                                                                                                                                                                                                                                                                                                                                                                                                                                                                                                                                                                                                                                                                                                                                                                                                                                                                                                                                                                                                                                                                     |