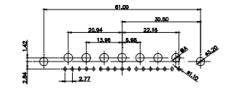

6.10

NOTES:

.XX ±0.13 .XXX ±0.05

MATERIAL: HOUSING: THERMOPLASTIC POLYESTER, UL94V-0 SHELL: STEEL, NICKEL PLATED CONTACT: COPPER ALLOY, 30µ GOLD PLATING

OPERATING TEMPERATURE:

-55°C ~ 125°C

POWER CONTACT CURRENT RATING:20A POWER CONTACTSIGNAL CONTACT CURRENT RATING:5A PER CONTACTSIGNAL CONTACT RESISTANCE: $10m\Omega$  MAX.INSULATOR RESISTANCE: $5000M\Omega$  min.DIELECTRICUNITHSTANDING VOLTAGE:NOV AC rms

THIS SERIES FULLY CONFORMS TO THE EUROPEAN UNION DIRECTIVES 2011/65/EU FOR RoHS COMPLIANCY.

ISSUE NUMBER THIS IS A C.A.D. GENERATED DRAWING TOLERANCE UNLESS OTHERWISE SPECIFIED DO NOT MAKE MANUAL REVISIONS TO MASTER. .X ±0.25 .XX ±0.13 .XXX ±0.05