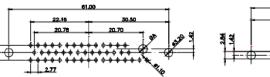

3W3 / 3WK3

5W1 Male/Female

7W2 Male/Female

(1)

1

627W5W1-624-4N5

21W4 Male/Female

| 01101                                                                                                                                                                                                                                                                                                                                                                                                                                                                                                                                                                                                                                                                                                                                                                                                                                                                                                                                                                                                                                                                                                                                                                                                                                                                                                                                                                                                                                                                                                                                                                                                                                                                                                                                                                                                                                                                                                                                                                                                                                                                                                                                                                                                                                                                                                                                                                                                                                                                                                                                                                                                | none.                                                            |                                                                        |                                       |                                                                    |                                                                                                                                                                                                                                                                                                                                                                                                                                                                                                                                                                                                                                                                                                                                                                                                                                                                                                                                                                                                                                                                                                                                                                                                                                                                                                                                                                                                                                                                                                                                                                                                                                                                                                                                                                                                                                                                                                                                                                                                                                                                                                                                |
|------------------------------------------------------------------------------------------------------------------------------------------------------------------------------------------------------------------------------------------------------------------------------------------------------------------------------------------------------------------------------------------------------------------------------------------------------------------------------------------------------------------------------------------------------------------------------------------------------------------------------------------------------------------------------------------------------------------------------------------------------------------------------------------------------------------------------------------------------------------------------------------------------------------------------------------------------------------------------------------------------------------------------------------------------------------------------------------------------------------------------------------------------------------------------------------------------------------------------------------------------------------------------------------------------------------------------------------------------------------------------------------------------------------------------------------------------------------------------------------------------------------------------------------------------------------------------------------------------------------------------------------------------------------------------------------------------------------------------------------------------------------------------------------------------------------------------------------------------------------------------------------------------------------------------------------------------------------------------------------------------------------------------------------------------------------------------------------------------------------------------------------------------------------------------------------------------------------------------------------------------------------------------------------------------------------------------------------------------------------------------------------------------------------------------------------------------------------------------------------------------------------------------------------------------------------------------------------------------|------------------------------------------------------------------|------------------------------------------------------------------------|---------------------------------------|--------------------------------------------------------------------|--------------------------------------------------------------------------------------------------------------------------------------------------------------------------------------------------------------------------------------------------------------------------------------------------------------------------------------------------------------------------------------------------------------------------------------------------------------------------------------------------------------------------------------------------------------------------------------------------------------------------------------------------------------------------------------------------------------------------------------------------------------------------------------------------------------------------------------------------------------------------------------------------------------------------------------------------------------------------------------------------------------------------------------------------------------------------------------------------------------------------------------------------------------------------------------------------------------------------------------------------------------------------------------------------------------------------------------------------------------------------------------------------------------------------------------------------------------------------------------------------------------------------------------------------------------------------------------------------------------------------------------------------------------------------------------------------------------------------------------------------------------------------------------------------------------------------------------------------------------------------------------------------------------------------------------------------------------------------------------------------------------------------------------------------------------------------------------------------------------------------------|
| 47.06<br>23.63<br>- 14.49<br>- 14.59<br>- 14.59 |                                                                  | 33.30<br>4<br>4<br>4<br>4<br>4<br>4<br>4<br>4<br>4<br>4<br>4<br>4<br>4 |                                       | 63.50<br>31.75<br>31.75<br>4 + + + + + + + + + + + + + + + + + + + | and a second                                                                                                                                                                                                                                                                                                                                                                                                                                                                                                                                                                                                                                                                                                                                                                                                                                                                                                                                                                                                                                                                                                                                                                                                                                                                                                                                                                                                                                                                                                                                                                                                                                                                                                                                                                                                                                                                                                                                                                                                                                                                                                                   |
|                                                                                                                                                                                                                                                                                                                                                                                                                                                                                                                                                                                                                                                                                                                                                                                                                                                                                                                                                                                                                                                                                                                                                                                                                                                                                                                                                                                                                                                                                                                                                                                                                                                                                                                                                                                                                                                                                                                                                                                                                                                                                                                                                                                                                                                                                                                                                                                                                                                                                                                                                                                                      |                                                                  | 11W1 Male/Female                                                       | 27W2 Male/Femal                       | e                                                                  |                                                                                                                                                                                                                                                                                                                                                                                                                                                                                                                                                                                                                                                                                                                                                                                                                                                                                                                                                                                                                                                                                                                                                                                                                                                                                                                                                                                                                                                                                                                                                                                                                                                                                                                                                                                                                                                                                                                                                                                                                                                                                                                                |
| 47.05<br>                                                                                                                                                                                                                                                                                                                                                                                                                                                                                                                                                                                                                                                                                                                                                                                                                                                                                                                                                                                                                                                                                                                                                                                                                                                                                                                                                                                                                                                                                                                                                                                                                                                                                                                                                                                                                                                                                                                                                                                                                                                                                                                                                                                                                                                                                                                                                                                                                                                                                                                                                                                            | 53.80<br>31.76<br>22.83<br>→ → → → → → → → → → → → → → → → → → → |                                                                        |                                       | 63.50<br>31.75<br>+++++++<br>+++++++<br>2                          | and the second s |
| isanacet isanadet                                                                                                                                                                                                                                                                                                                                                                                                                                                                                                                                                                                                                                                                                                                                                                                                                                                                                                                                                                                                                                                                                                                                                                                                                                                                                                                                                                                                                                                                                                                                                                                                                                                                                                                                                                                                                                                                                                                                                                                                                                                                                                                                                                                                                                                                                                                                                                                                                                                                                                                                                                                    | ₩ <b>₩₩₩₩₩₩₩₩₩₩₩₩₩₩₩₩₩₩₩₩₩₩₩₩₩₩₩₩₩₩₩₩₩₩₩</b>                     | 17W2 Male/Female                                                       | 21W1 Male/Femal                       | e                                                                  |                                                                                                                                                                                                                                                                                                                                                                                                                                                                                                                                                                                                                                                                                                                                                                                                                                                                                                                                                                                                                                                                                                                                                                                                                                                                                                                                                                                                                                                                                                                                                                                                                                                                                                                                                                                                                                                                                                                                                                                                                                                                                                                                |
| CURRENT RATING / ØA<br>10A / 2.2<br>20A / 3.3<br>30A / 3.7<br>40A / 4.2                                                                                                                                                                                                                                                                                                                                                                                                                                                                                                                                                                                                                                                                                                                                                                                                                                                                                                                                                                                                                                                                                                                                                                                                                                                                                                                                                                                                                                                                                                                                                                                                                                                                                                                                                                                                                                                                                                                                                                                                                                                                                                                                                                                                                                                                                                                                                                                                                                                                                                                              |                                                                  |                                                                        |                                       |                                                                    | æ                                                                                                                                                                                                                                                                                                                                                                                                                                                                                                                                                                                                                                                                                                                                                                                                                                                                                                                                                                                                                                                                                                                                                                                                                                                                                                                                                                                                                                                                                                                                                                                                                                                                                                                                                                                                                                                                                                                                                                                                                                                                                                                              |
|                                                                                                                                                                                                                                                                                                                                                                                                                                                                                                                                                                                                                                                                                                                                                                                                                                                                                                                                                                                                                                                                                                                                                                                                                                                                                                                                                                                                                                                                                                                                                                                                                                                                                                                                                                                                                                                                                                                                                                                                                                                                                                                                                                                                                                                                                                                                                                                                                                                                                                                                                                                                      | COMBINATION D-SUB                                                |                                                                        | SW REFERENCE NO.: 627 C               | COMBO ASSEMBLY                                                     |                                                                                                                                                                                                                                                                                                                                                                                                                                                                                                                                                                                                                                                                                                                                                                                                                                                                                                                                                                                                                                                                                                                                                                                                                                                                                                                                                                                                                                                                                                                                                                                                                                                                                                                                                                                                                                                                                                                                                                                                                                                                                                                                |
|                                                                                                                                                                                                                                                                                                                                                                                                                                                                                                                                                                                                                                                                                                                                                                                                                                                                                                                                                                                                                                                                                                                                                                                                                                                                                                                                                                                                                                                                                                                                                                                                                                                                                                                                                                                                                                                                                                                                                                                                                                                                                                                                                                                                                                                                                                                                                                                                                                                                                                                                                                                                      |                                                                  |                                                                        | DRAWN: C.B DATE: JAN. 01/             |                                                                    | 019                                                                                                                                                                                                                                                                                                                                                                                                                                                                                                                                                                                                                                                                                                                                                                                                                                                                                                                                                                                                                                                                                                                                                                                                                                                                                                                                                                                                                                                                                                                                                                                                                                                                                                                                                                                                                                                                                                                                                                                                                                                                                                                            |
|                                                                                                                                                                                                                                                                                                                                                                                                                                                                                                                                                                                                                                                                                                                                                                                                                                                                                                                                                                                                                                                                                                                                                                                                                                                                                                                                                                                                                                                                                                                                                                                                                                                                                                                                                                                                                                                                                                                                                                                                                                                                                                                                                                                                                                                                                                                                                                                                                                                                                                                                                                                                      |                                                                  | THESE DRAWINGS AND SPECIFICATIONS                                      | CHECKED:<br><sup>3</sup> SCALE: N.T.S | DATE:<br>SHEET 3 OF                                                | 4                                                                                                                                                                                                                                                                                                                                                                                                                                                                                                                                                                                                                                                                                                                                                                                                                                                                                                                                                                                                                                                                                                                                                                                                                                                                                                                                                                                                                                                                                                                                                                                                                                                                                                                                                                                                                                                                                                                                                                                                                                                                                                                              |
| THIS SERIES FULLY CONFORMS TO<br>THE EUROPEAN UNION DIRECTIVES                                                                                                                                                                                                                                                                                                                                                                                                                                                                                                                                                                                                                                                                                                                                                                                                                                                                                                                                                                                                                                                                                                                                                                                                                                                                                                                                                                                                                                                                                                                                                                                                                                                                                                                                                                                                                                                                                                                                                                                                                                                                                                                                                                                                                                                                                                                                                                                                                                                                                                                                       | EDAG INC<br>TORONTO, ONTA<br>CANADA                              | ARE THE PROPERTY OF EDAC INC., AND                                     |                                       | 1-624-4N5                                                          | 4<br>ISSUE                                                                                                                                                                                                                                                                                                                                                                                                                                                                                                                                                                                                                                                                                                                                                                                                                                                                                                                                                                                                                                                                                                                                                                                                                                                                                                                                                                                                                                                                                                                                                                                                                                                                                                                                                                                                                                                                                                                                                                                                                                                                                                                     |