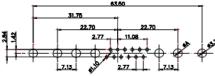

3W3 / 3WK3

5W1 Male/Female

7W2 Male/Female

(1)

1

627W5W1-624-4N5

21W4 Male/Female

| 01101                                                                                                                                                                                                                                                                                                                                                                                                                                                                                                                                                                                                                                                                                                                                                                                                                                                                                                                                                                                                                                                                                                                                                                                                                                                                                                                                                                                                                                                                                                                                                                                                                                                                                                                                                                                                                                                                                                                                                                                                                                                                                                                                                                                                                                                                                                                                                                                                                                                                                                                                                                                                | none.                                                            |                                                                        |                                       |                                                                    |                                                                                                                                                                                                                                                                                                                                                                                                                                                                                                                                                                                                                                                                                                                                                                                                                                                                                                                                                                                                                                                                                                                                                                                                                                                                                                                                                                                                                                                                                                                                                                                                                                                                                                                                                                                                                                                                                                                                                                                                                                                                                                                                |
|------------------------------------------------------------------------------------------------------------------------------------------------------------------------------------------------------------------------------------------------------------------------------------------------------------------------------------------------------------------------------------------------------------------------------------------------------------------------------------------------------------------------------------------------------------------------------------------------------------------------------------------------------------------------------------------------------------------------------------------------------------------------------------------------------------------------------------------------------------------------------------------------------------------------------------------------------------------------------------------------------------------------------------------------------------------------------------------------------------------------------------------------------------------------------------------------------------------------------------------------------------------------------------------------------------------------------------------------------------------------------------------------------------------------------------------------------------------------------------------------------------------------------------------------------------------------------------------------------------------------------------------------------------------------------------------------------------------------------------------------------------------------------------------------------------------------------------------------------------------------------------------------------------------------------------------------------------------------------------------------------------------------------------------------------------------------------------------------------------------------------------------------------------------------------------------------------------------------------------------------------------------------------------------------------------------------------------------------------------------------------------------------------------------------------------------------------------------------------------------------------------------------------------------------------------------------------------------------------|------------------------------------------------------------------|------------------------------------------------------------------------|---------------------------------------|--------------------------------------------------------------------|--------------------------------------------------------------------------------------------------------------------------------------------------------------------------------------------------------------------------------------------------------------------------------------------------------------------------------------------------------------------------------------------------------------------------------------------------------------------------------------------------------------------------------------------------------------------------------------------------------------------------------------------------------------------------------------------------------------------------------------------------------------------------------------------------------------------------------------------------------------------------------------------------------------------------------------------------------------------------------------------------------------------------------------------------------------------------------------------------------------------------------------------------------------------------------------------------------------------------------------------------------------------------------------------------------------------------------------------------------------------------------------------------------------------------------------------------------------------------------------------------------------------------------------------------------------------------------------------------------------------------------------------------------------------------------------------------------------------------------------------------------------------------------------------------------------------------------------------------------------------------------------------------------------------------------------------------------------------------------------------------------------------------------------------------------------------------------------------------------------------------------|
| 47.06<br>23.63<br>- 14.49<br>- 14.59<br>- 14.59 |                                                                  | 33.30<br>4<br>4<br>4<br>4<br>4<br>4<br>4<br>4<br>4<br>4<br>4<br>4<br>4 |                                       | 63.50<br>31.75<br>31.75<br>4 + + + + + + + + + + + + + + + + + + + | and a second                                                                                                                                                                                                                                                                                                                                                                                                                                                                                                                                                                                                                                                                                                                                                                                                                                                                                                                                                                                                                                                                                                                                                                                                                                                                                                                                                                                                                                                                                                                                                                                                                                                                                                                                                                                                                                                                                                                                                                                                                                                                                                                   |
|                                                                                                                                                                                                                                                                                                                                                                                                                                                                                                                                                                                                                                                                                                                                                                                                                                                                                                                                                                                                                                                                                                                                                                                                                                                                                                                                                                                                                                                                                                                                                                                                                                                                                                                                                                                                                                                                                                                                                                                                                                                                                                                                                                                                                                                                                                                                                                                                                                                                                                                                                                                                      |                                                                  | 11W1 Male/Female                                                       | 27W2 Male/Femal                       | e                                                                  |                                                                                                                                                                                                                                                                                                                                                                                                                                                                                                                                                                                                                                                                                                                                                                                                                                                                                                                                                                                                                                                                                                                                                                                                                                                                                                                                                                                                                                                                                                                                                                                                                                                                                                                                                                                                                                                                                                                                                                                                                                                                                                                                |
| 47.05<br>                                                                                                                                                                                                                                                                                                                                                                                                                                                                                                                                                                                                                                                                                                                                                                                                                                                                                                                                                                                                                                                                                                                                                                                                                                                                                                                                                                                                                                                                                                                                                                                                                                                                                                                                                                                                                                                                                                                                                                                                                                                                                                                                                                                                                                                                                                                                                                                                                                                                                                                                                                                            | 53.80<br>31.76<br>22.83<br>→ → → → → → → → → → → → → → → → → → → |                                                                        |                                       | 63.50<br>31.75<br>+++++++<br>+++++++<br>2                          | and the second s |
| isanacet isanadet                                                                                                                                                                                                                                                                                                                                                                                                                                                                                                                                                                                                                                                                                                                                                                                                                                                                                                                                                                                                                                                                                                                                                                                                                                                                                                                                                                                                                                                                                                                                                                                                                                                                                                                                                                                                                                                                                                                                                                                                                                                                                                                                                                                                                                                                                                                                                                                                                                                                                                                                                                                    | ₩ <b>₩₩₩₩₩₩₩₩₩₩₩₩₩₩₩₩₩₩₩₩₩₩₩₩₩₩₩₩₩₩₩₩₩₩₩</b>                     | 17W2 Male/Female                                                       | 21W1 Male/Femal                       | e                                                                  |                                                                                                                                                                                                                                                                                                                                                                                                                                                                                                                                                                                                                                                                                                                                                                                                                                                                                                                                                                                                                                                                                                                                                                                                                                                                                                                                                                                                                                                                                                                                                                                                                                                                                                                                                                                                                                                                                                                                                                                                                                                                                                                                |
| CURRENT RATING / ØA<br>10A / 2.2<br>20A / 3.3<br>30A / 3.7<br>40A / 4.2                                                                                                                                                                                                                                                                                                                                                                                                                                                                                                                                                                                                                                                                                                                                                                                                                                                                                                                                                                                                                                                                                                                                                                                                                                                                                                                                                                                                                                                                                                                                                                                                                                                                                                                                                                                                                                                                                                                                                                                                                                                                                                                                                                                                                                                                                                                                                                                                                                                                                                                              |                                                                  |                                                                        |                                       |                                                                    | æ                                                                                                                                                                                                                                                                                                                                                                                                                                                                                                                                                                                                                                                                                                                                                                                                                                                                                                                                                                                                                                                                                                                                                                                                                                                                                                                                                                                                                                                                                                                                                                                                                                                                                                                                                                                                                                                                                                                                                                                                                                                                                                                              |
|                                                                                                                                                                                                                                                                                                                                                                                                                                                                                                                                                                                                                                                                                                                                                                                                                                                                                                                                                                                                                                                                                                                                                                                                                                                                                                                                                                                                                                                                                                                                                                                                                                                                                                                                                                                                                                                                                                                                                                                                                                                                                                                                                                                                                                                                                                                                                                                                                                                                                                                                                                                                      | COMBINATION D-SUB                                                |                                                                        | SW REFERENCE NO.: 627 C               | COMBO ASSEMBLY                                                     |                                                                                                                                                                                                                                                                                                                                                                                                                                                                                                                                                                                                                                                                                                                                                                                                                                                                                                                                                                                                                                                                                                                                                                                                                                                                                                                                                                                                                                                                                                                                                                                                                                                                                                                                                                                                                                                                                                                                                                                                                                                                                                                                |
|                                                                                                                                                                                                                                                                                                                                                                                                                                                                                                                                                                                                                                                                                                                                                                                                                                                                                                                                                                                                                                                                                                                                                                                                                                                                                                                                                                                                                                                                                                                                                                                                                                                                                                                                                                                                                                                                                                                                                                                                                                                                                                                                                                                                                                                                                                                                                                                                                                                                                                                                                                                                      |                                                                  |                                                                        | DRAWN: C.B DATE: JAN. 01/             |                                                                    | 019                                                                                                                                                                                                                                                                                                                                                                                                                                                                                                                                                                                                                                                                                                                                                                                                                                                                                                                                                                                                                                                                                                                                                                                                                                                                                                                                                                                                                                                                                                                                                                                                                                                                                                                                                                                                                                                                                                                                                                                                                                                                                                                            |
|                                                                                                                                                                                                                                                                                                                                                                                                                                                                                                                                                                                                                                                                                                                                                                                                                                                                                                                                                                                                                                                                                                                                                                                                                                                                                                                                                                                                                                                                                                                                                                                                                                                                                                                                                                                                                                                                                                                                                                                                                                                                                                                                                                                                                                                                                                                                                                                                                                                                                                                                                                                                      |                                                                  | THESE DRAWINGS AND SPECIFICATIONS                                      | CHECKED:<br><sup>3</sup> SCALE: N.T.S | DATE:<br>SHEET 3 OF                                                | 4                                                                                                                                                                                                                                                                                                                                                                                                                                                                                                                                                                                                                                                                                                                                                                                                                                                                                                                                                                                                                                                                                                                                                                                                                                                                                                                                                                                                                                                                                                                                                                                                                                                                                                                                                                                                                                                                                                                                                                                                                                                                                                                              |
| THIS SERIES FULLY CONFORMS TO<br>THE EUROPEAN UNION DIRECTIVES                                                                                                                                                                                                                                                                                                                                                                                                                                                                                                                                                                                                                                                                                                                                                                                                                                                                                                                                                                                                                                                                                                                                                                                                                                                                                                                                                                                                                                                                                                                                                                                                                                                                                                                                                                                                                                                                                                                                                                                                                                                                                                                                                                                                                                                                                                                                                                                                                                                                                                                                       | EDAG INC<br>TORONTO, ONTA<br>CANADA                              | ARE THE PROPERTY OF EDAC INC., AND                                     |                                       | 1-624-4N5                                                          | 4<br>ISSUE                                                                                                                                                                                                                                                                                                                                                                                                                                                                                                                                                                                                                                                                                                                                                                                                                                                                                                                                                                                                                                                                                                                                                                                                                                                                                                                                                                                                                                                                                                                                                                                                                                                                                                                                                                                                                                                                                                                                                                                                                                                                                                                     |