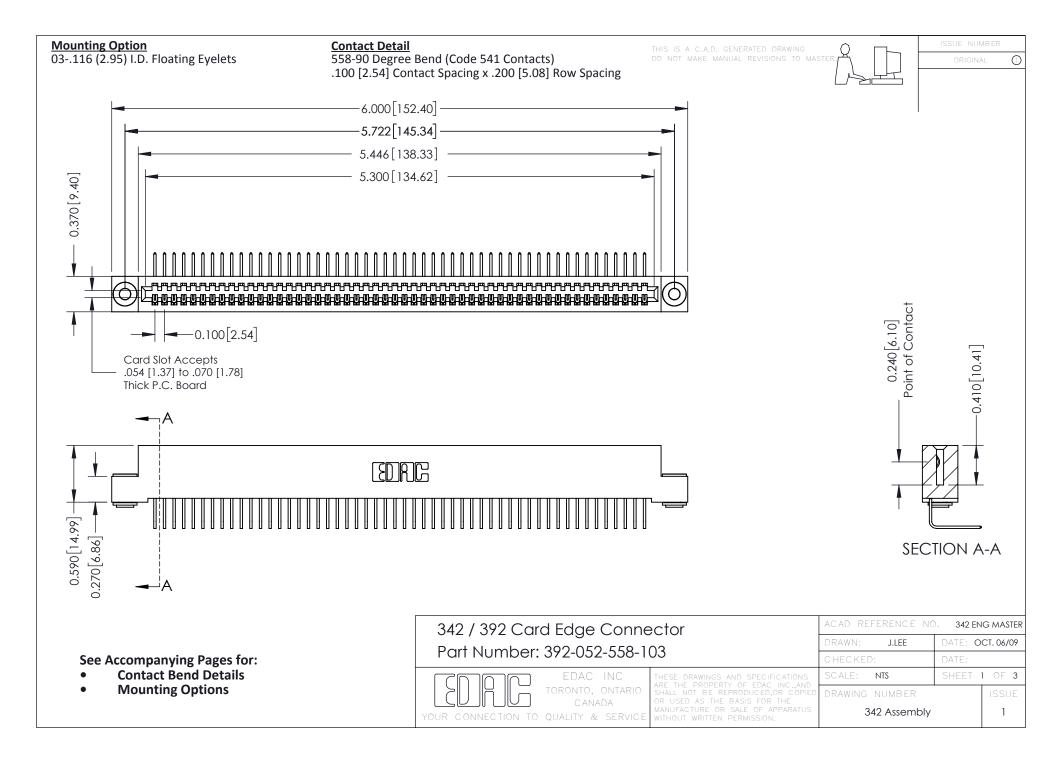

THIS IS A C.A.D. GENERATED DRAWING DO NOT MAKE MANUAL REVISIONS TO MASTER. ISSUE NUMBER

ORIGINAL

1



| 342 / 392 Series Card Edge Connector<br>Contact Bend Detail |                                                                                                                                                                                                  | ACAD REFERENCE NO. 342 ENG MASTER |             |                  |        |
|-------------------------------------------------------------|--------------------------------------------------------------------------------------------------------------------------------------------------------------------------------------------------|-----------------------------------|-------------|------------------|--------|
|