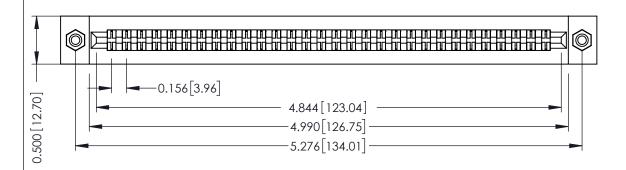

Mounting Option
#4-40 Unified Threaded Inserts

**Contact Detail** 

PC Tail .023x.013(0.58x0.33) - Tail LG=.213(5.41) .156 [3.96] Contact Spacing x .200 [5.08] Row Spacing THIS IS A C.A.D. GENERATED DRAWING