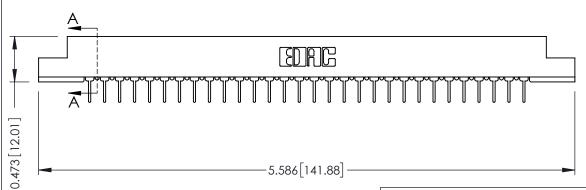

## **SECTION A-A**

J.LEE

## **See Accompanying Pages for:**

- Contact Bend Details
- Mounting Options

307 / 357 Card Edge Connector Part Number: 357-060-424-208

EDAC INC TORONTO, ONTARIO CANADA

YOUR CONNECTION TO QUALITY & SERVICE WITHOUT WRITTEN PERM