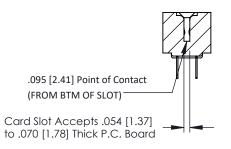

Mounting Option
#4-40 Unified Threaded Inserts

**Contact Detail** 

PC Tail .023x.013(0.58x0.33) - Tail LG=.213(5.41) .156 [3.96] Contact Spacing x .200 [5.08] Row Spacing THIS IS A C.A.D. GENERATED DRAWING