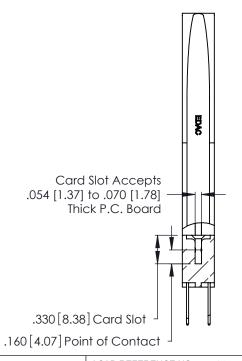

THIS IS A C.A.D. GENERATED DRAWING DO NOT MAKE MANUAL REVISIONS TO MASTER.

ISSUE NUMBER

ORIGINAL

1

**Contact Code 555** 

Contact Code 556

**Contact Code 558** 

**Contact Code 559** 

**Contact Code 560** 

INSULATOR MATERIAL: THERMOPLASTIC POLYESTER, UL 94V-0 CONTACT MATERIAL; COPPER, NICKEL, TIN ALLOY CA-725 CONTACT PLATING: GOLD ON THE MATING AREA, TIN-LEAD

ON THE CONTACT TAILS, NICKEL UNDERPLATE

346/396 SERIES CARD EDGE CONNECTOR CONTACT CODE 555,556,558,559,560 DIMENSIONS

YOUR CONNECTION TO QUALITY & SERVICE

**EDAC INC** TORONTO, ONTARIO CANADA

THESE DRAWINGS AND SPECIFICATIONS ARE THE PROPERTY OF EDAC INC.,AND SHALL NOT BE REPRODUCED, OR COPIED OR USED AS THE BASIS FOR THE MANUFACTURE OR SALE OF APPARATUS WITHOUT WRITTEN PERMISSION.

|   | ACAD REFERENCE NO. | 346-ENG-MASTER   |  |
|---|--------------------|------------------|--|
| ) | DRAWN: J.LEE       | DATE: APR. 22/09 |  |
|   | CHECKED:           | DATE:            |  |
|   | SCALE: 1:1         | SHEET 2 OF 2     |  |
|   | DRAWING NUMBER     | ISSUE            |  |
|   | 346-ENG-MASTER     | 1                |  |