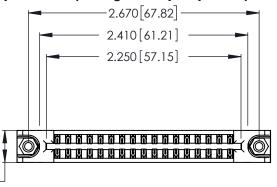

<u>Contact Dimensions:</u>
522-P.C. Tail .025 Sq. (0.64 Sq.) - Tail LG. = .440 (11.18)
.125 (3.18) Contact Spacing x .250 (6.35) Row Spacing

.370 [9.4]

INSULATOR MATERIAL: THERMOPLASTIC POLYESTER, UL 94V-0 CONTACT MATERIAL; COPPER, NICKEL, TIN ALLOY CA-725

CONTACT PLATING: GOLD ON THE MATING AREA, TIN-LEAD ON THE CONTACT TAILS, NICKEL UNDERPLATE

THIS IS A C.A.D. GENERATED DRAWING DO NOT MAKE MANUAL REVISIONS TO MASTER.

ISSUE NUMBER ORIGINAL 1

346/396 SERIES CARD EDGE CONNECTOR PART NUMBER: 346-034-522-878

**EDAC INC** TORONTO, ONTARIO CANADA

THESE DRAWINGS AND SPECIFICATIONS ARE THE PROPERTY OF EDAC INC., AND SHALL NOT BE REPRODUCED, OR COPIED OR USED AS THE BASIS FOR THE MANUFACTURE OR SALE OF APPARATUS WITHOUT WRITTEN PERMISSION.

| ACAD REFERENCE NO. |            | 346-ENG-MASTER |           |
|--------------------|------------|----------------|-----------|
| DRAWN:             | J.LEE      | DATE: AF       | PR. 22/09 |
| CHECKED:           |            | DATE:          |           |
| SCALE:             | N.T.S      | SHEET          | OF 2      |
| DRAWING N          | UMBER      |                | ISSUE     |
| 346-               | ENG-MASTER |                | 1         |
|                    |            |                |           |