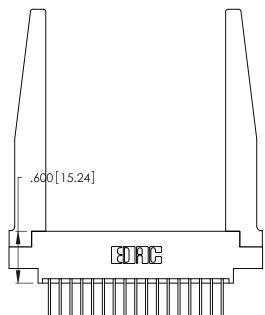

<u>Contact Dimensions:</u>
522-P.C. Tail .025 Sq. (0.64 Sq.) - Tail LG. = .440 (11.18)
.125 (3.18) Contact Spacing x .250 (6.35) Row Spacing

.370 [9.4]

INSULATOR MATERIAL: THERMOPLASTIC POLYESTER, UL 94V-0 CONTACT MATERIAL; COPPER, NICKEL, TIN ALLOY CA-725

CONTACT PLATING: GOLD ON THE MATING AREA, TIN-LEAD ON THE CONTACT TAILS, NICKEL UNDERPLATE

THIS IS A C.A.D. GENERATED DRAWING DO NOT MAKE MANUAL REVISIONS TO MASTER.

ISSUE NUMBER ORIGINAL 1

346/396 SERIES CARD EDGE CONNECTOR PART NUMBER: 346-034-522-878

**EDAC INC** TORONTO, ONTARIO CANADA

THESE DRAWINGS AND SPECIFICATIONS ARE THE PROPERTY OF EDAC INC., AND SHALL NOT BE REPRODUCED, OR COPIED OR USED AS THE BASIS FOR THE MANUFACTURE OR SALE OF APPARATUS WITHOUT WRITTEN PERMISSION.

| ACAD REFERENCE NO. |            | 346-ENG-MASTER |           |
|--------------------|------------|----------------|-----------|
| DRAWN:             | J.LEE      | DATE: AF       | PR. 22/09 |
| CHECKED:           |            | DATE:          |           |
| SCALE:             | N.T.S      | SHEET          | OF 2      |
| DRAWING N          | UMBER      |                | ISSUE     |
| 346-               | ENG-MASTER |                | 1         |
|                    |            |                |           |