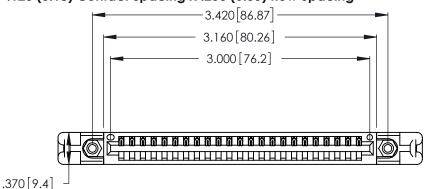

Contact Dimensions: 522-P.C. Tail .025 Sq. (0.64 Sq.) - Tail LG. =.440 (11.18) .125 (3.18) Contact Spacing x .250 (6.35) Row Spacing

THIS IS A C.A.D. GENERATED DRAWING DO NOT MAKE MANUAL REVISIONS TO MASTER.

ISSUE NUMBER 1

ORIGINAL

346/396 SERIES CARD EDGE CONNECTOR PART NUMBER: 346-023-522-158

YOUR CONNECTION TO QUALITY & SERVICE

**EDAC INC** TORONTO, ONTARIO CANADA

THESE DRAWINGS AND SPECIFICATIONS ARE THE PROPERTY OF EDAC INC.,AND SHALL NOT BE REPRODUCED, OR COPIED OR USED AS THE BASIS FOR THE MANUFACTURE OR SALE OF APPARATUS WITHOUT WRITTEN PERMISSION.

ACAD REFERENCE NO. 346-ENG-MASTER DRAWN: J.LEE DATE: APR. 22/09 CHECKED: DATE: SCALE: N.T.S SHEET 1 OF 2 DRAWING NUMBER **ISSUE** 346-ENG-MASTER

INSULATOR MATERIAL: THERMOPLASTIC POLYESTER, UL 94V-0 CONTACT MATERIAL; COPPER, NICKEL, TIN\_ALLOY CA-725 CONTACT PLATING: GOLD ON THE MATING AREA, TIN-LEAD