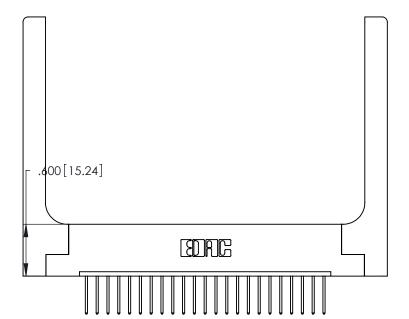

ON THE CONTACT TAILS, NICKEL UNDERPLATE

Card Slot Accepts .054 [1.37] to .070 [1.78] Thick P.C. Board .330 [8.38] Card Slot

.160 [4.07] Point of Contact

THIS IS A C.A.D. GENERATED DRAWING DO NOT MAKE MANUAL REVISIONS TO MASTER.

ISSUE NUMBER

ORIGINAL

1

**Contact Code 555** 

Contact Code 556

**Contact Code 558** 

**Contact Code 559** 

**Contact Code 560** 

INSULATOR MATERIAL: THERMOPLASTIC POLYESTER, UL 94V-0 CONTACT MATERIAL; COPPER, NICKEL, TIN ALLOY CA-725 CONTACT PLATING: GOLD ON THE MATING AREA, TIN-LEAD

ON THE CONTACT TAILS, NICKEL UNDERPLATE

346/396 SERIES CARD EDGE CONNECTOR CONTACT CODE 555,556,558,559,560 DIMENSIONS